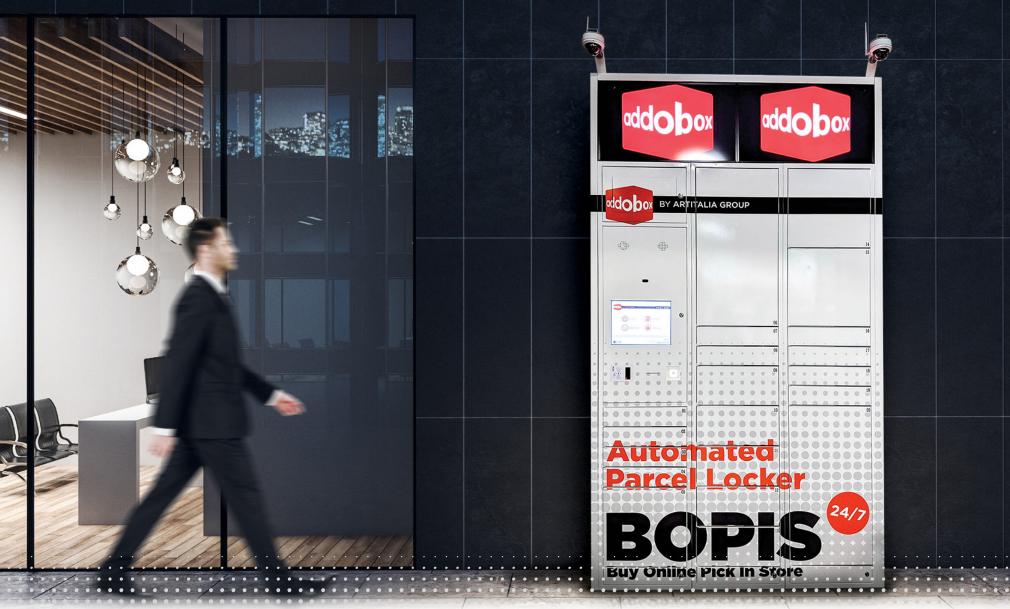

### INTRODUCTION

Our Smart Locker for retail is a fully automated and secure solution that allows for the deposit, storage and dissemination of customer orders at or near your store.

- Fully supports the BOPIS (buy online & pickup in store) model
- Fast & easy pickup for customers (scan & go)
- Fully automated
- Can be located indoor or outdoor
- Available 24/7 (depending on location)

#### **KEY BENEFITS**

- A much quicker way for customers to pickup their orders in store
- Reduce staff costs
- Extend your store hours with 24/7 pickup
- Improve your image with an innovative, customer centre service
- Advertising medium for in-store promotions & messaging
- Streamline product returns

#### Locker Hardware

- Smart Locker hardware
- Modular design easy to expand, install & move
- Indoor or outdoor
- 5 different slot sizes (with internal lighting)
- Configurable slot arrangements
- 15.6" touch screen
- Thermal label printer (optional)
- 1D/2D scanner & metal keypad
- Parcel presence sensor
- Video surveillance system w/ dome cameras & DVR (optional)
- Router for 3G/4G internet access (optional)
- Uses standard 110 V receptacle
- Full video display (on top of locker) (optional)
- 1.2 mm cold rolled steel with sand finished texture
- Numerous security enhancements
- Custom finishes and colour available upon request
- ESA certified
- Designed, engineered & manufactured in Canada