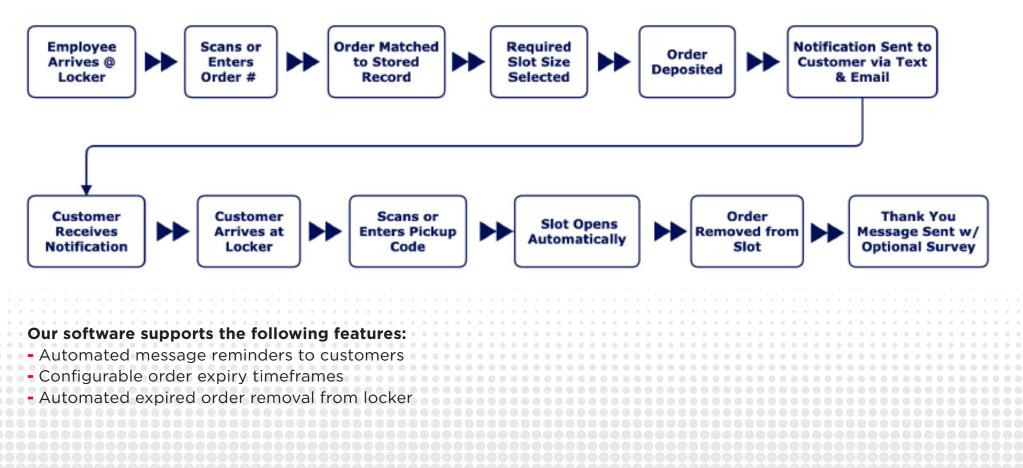

### **How It Works**

Our Smart Lockers are designed to streamline the process of order drop-off and pick-up. The typical steps are outlined below but our software can be configured to support your specific requirements.