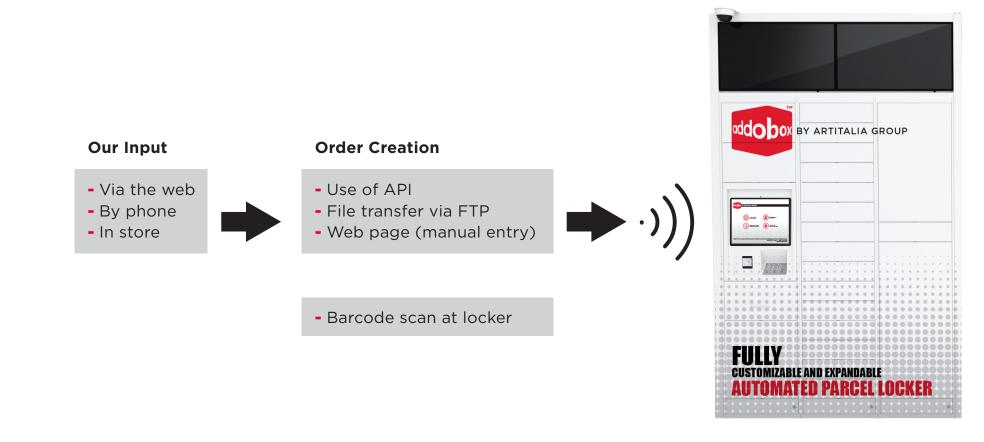

### **Integration Methods**

Our Smart Lockers can receive order information in advance of a deposit into the locker to allow for a rapid drop-off process. Most are via the cloud but we can also get that information simply from a barcode scan.