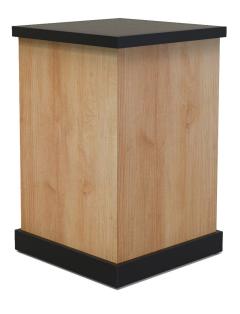

- Contemporary design with wood composite cladded to robust metal
- Security feature allows products to recess into the base of the unit
- Can be linked together for multi-axis configurations
- Long enough to hold multiple products in an organized fashion for maximum visual presentation

- Showcase fits perfectly within a corner setting of a store
- The product can be displayed at eye level to gain customers' attention
- Three-tiered display case to house a variety of different products
- Solid base to secure and hide products from theft at store closing hours