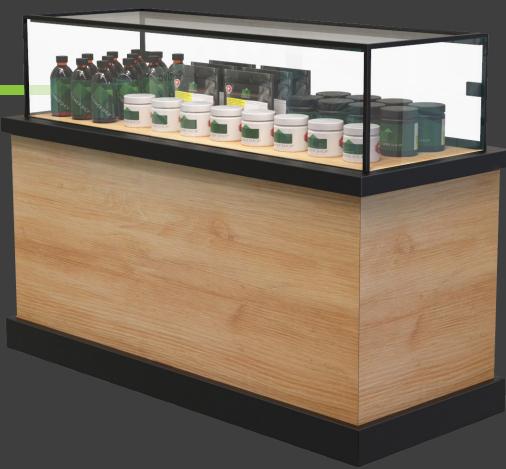

#### **ALT SHOWCASES**

These contemporary display cases with integrated automated security features are the perfect solution for today's cannabis dispensaries. Constructed with wood composite, glass, and steel, these displays are all customizable to blend and fit perfectly within your cannabis retail store.

- Contemporary design with wood composite cladded to robust metal
- Security feature allows products to recess into the base of the unit
- Can be linked together for multi-axis configurations
- Long enough to hold multiple products in an organized fashion for maximum visual presentation