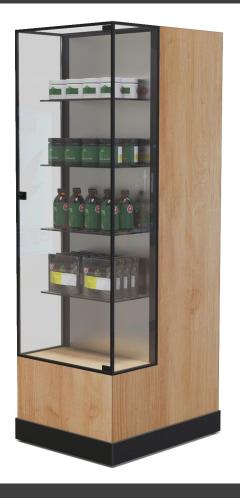

#### **ALT SHOWCASES**

These contemporary display cases with integrated automated security features are the perfect solution for today's cannabis dispensaries. Constructed with wood composite, glass, and steel, these displays are all customizable to blend and fit perfectly within your cannabis retail store.

- An innovative mechanism that allows the product to be recessed to the back of the unit
- Vertical display increases product identity with maximum impact
- Optimizes selling space

- Cannabis products can be safely and securely displayed
- Lockable glass display case to change out products quickly
- A sophisticated security system that recesses and safely secures product displays within the base or rear of the unit with the push of a button
- Security doors made from high quality and durable powder coated steel that are impervious to break-ins
- Customizable—add LED lights to accentuate and promote your products