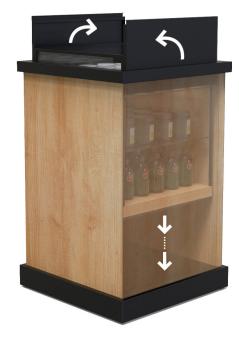

- Contemporary design with wood composite cladded to robust metal
- Security feature allows products to recess into the base of the unit
- Can be linked together for multi-axis configurations
- Long enough to hold multiple products in an organized fashion for maximum visual presentation

- An innovative mechanism that allows the product to be recessed to the back of the unit
- Vertical display increases product identity with maximum impact
- Optimizes selling space

- Cannabis products can be safely and securely displayed
- Lockable glass display case to change out products quickly
- A sophisticated security system that recesses and safely secures product displays within the base or rear of the unit with the push of a button
- Security doors made from high quality and durable powder coated steel that are impervious to break-ins
- Customizable—add LED lights to accentuate and promote your products