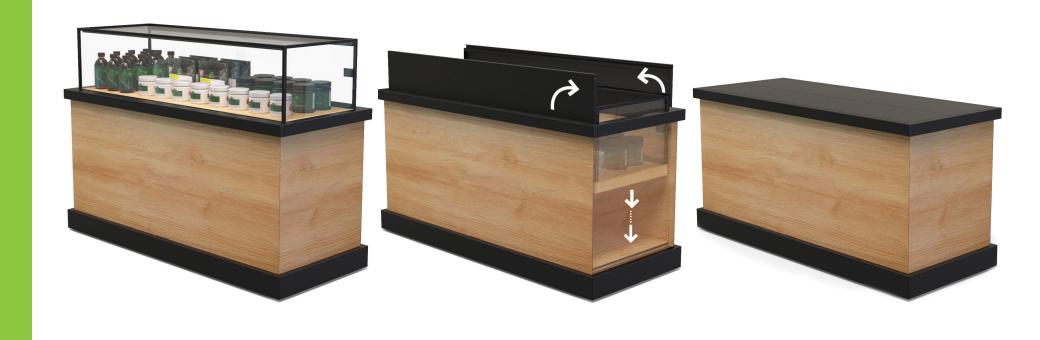

- Contemporary design with wood composite cladded to robust metal
- Security feature allows products to recess into the base of the unit
- Can be linked together for multi-axis configurations
- Long enough to hold multiple products in an organized fashion for maximum visual presentation

- An innovative mechanism that allows the product to be recessed to the back of the unit
- Vertical display increases product identity with maximum impact
- Optimizes selling space

- Cannabis products can be safely and securely displayed
- Lockable glass display case to change out products quickly
- A sophisticated security system that recesses and safely secures product displays within the base or rear of the unit with the push of a button
- Security doors made from high quality and durable powder coated steel that are impervious to break-ins
- Customizable—add LED lights to accentuate and promote your products