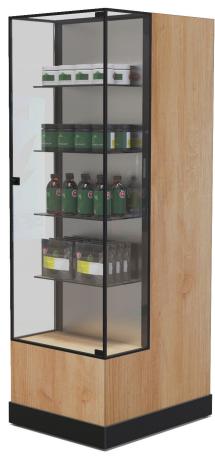

#### **ALT SHOWCASES**

These contemporary display cases with integrated automated security features are the perfect solution for today's cannabis dispensaries. Constructed with wood composite, glass, and steel, these displays are all customizable to blend and fit perfectly within your cannabis retail store.

- Contemporary design with wood composite cladded to robust metal
- Security feature allows products to recess into the base of the unit
- Can be linked together for multi-axis configurations
- Long enough to hold multiple products in an organized fashion for maximum visual presentation

- Showcase fits perfectly within a corner setting of a store
- The product can be displayed at eye level to gain customers' attention
- Three-tiered display case to house a variety of different products
- Solid base to secure and hide products from theft at store closing hours

- An innovative mechanism that allows the product to be recessed to the back of the unit
- Vertical display increases product identity with maximum impact
- Optimizes selling space

- Cannabis products can be safely and securely displayed
- Lockable glass display case to change out products quickly
- A sophisticated security system that recesses and safely secures product displays within the base or rear of the unit with the push of a button
- Security doors made from high quality and durable powder coated steel that are impervious to break-ins
- Customizable—add LED lights to accentuate and promote your products