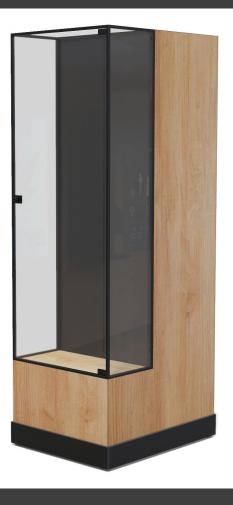

#### **ALT SHOWCASES**

These contemporary display cases with integrated automated security features are the perfect solution for today's cannabis dispensaries. Constructed with wood composite, glass, and steel, these displays are all customizable to blend and fit perfectly within your cannabis retail store.

- An innovative mechanism that allows the product to be recessed to the back of the unit
- Vertical display increases product identity with maximum impact
- Optimizes selling space

- Cannabis products can be safely and securely displayed
- Lockable glass display case to change out products quickly
- A sophisticated security system that recesses and safely secures product displays within the base or rear of the unit with the push of a button
- Security doors made from high quality and durable powder coated steel that are impervious to break-ins
- Customizable—add LED lights to accentuate and promote your products