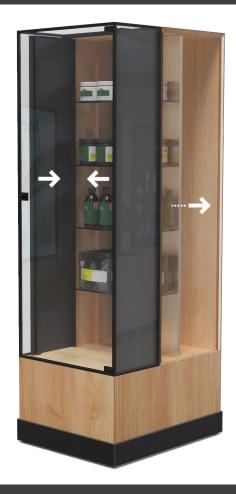

- An innovative mechanism that allows the product to be recessed to the back of the unit
- Vertical display increases product identity with maximum impact
- Optimizes selling space

- Cannabis products can be safely and securely displayed
- Lockable glass display case to change out products quickly
- A sophisticated security system that recesses and safely secures product displays within the base or rear of the unit with the push of a button
- Security doors made from high quality and durable powder coated steel that are impervious to break-ins
- Customizable—add LED lights to accentuate and promote your products