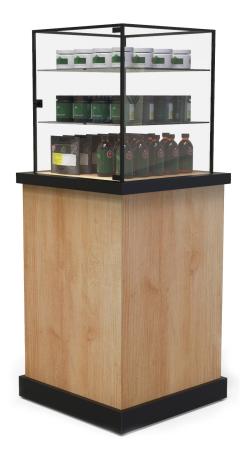

#### **ALT SHOWCASES**

These contemporary display cases with integrated automated security features are the perfect solution for today's cannabis dispensaries. Constructed with wood composite, glass, and steel, these displays are all customizable to blend and fit perfectly within your cannabis retail store.

- Showcase fits perfectly within a corner setting of a store
- The product can be displayed at eye level to gain customers' attention
- Three-tiered display case to house a variety of different products
- Solid base to secure and hide products from theft at store closing hours

- An innovative mechanism that allows the product to be recessed to the back of the unit
- Vertical display increases product identity with maximum impact
- Optimizes selling space

- Cannabis products can be safely and securely displayed
- Lockable glass display case to change out products quickly
- A sophisticated security system that recesses and safely secures product displays within the base or rear of the unit with the push of a button
- Security doors made from high quality and durable powder coated steel that are impervious to break-ins
- Customizable—add LED lights to accentuate and promote your products