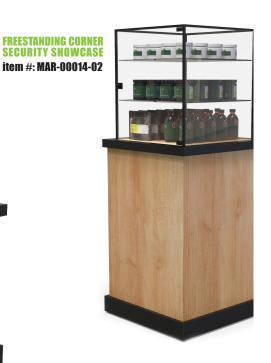

- Showcase fits perfectly within a corner setting of a store
- The product can be displayed at eye level to gain customers' attention
- Three-tiered display case to house a variety of different products
- Solid base to secure and hide products from theft at store closing hours

- An innovative mechanism that allows the product to be recessed to the back of the unit
- Vertical display increases product identity with maximum impact
- Optimizes selling space

- Cannabis products can be safely and securely displayed
- Lockable glass display case to change out products quickly
- A sophisticated security system that recesses and safely secures product displays within the base or rear of the unit with the push of a button
- Security doors made from high quality and durable powder coated steel that are impervious to break-ins
- Customizable—add LED lights to accentuate and promote your products