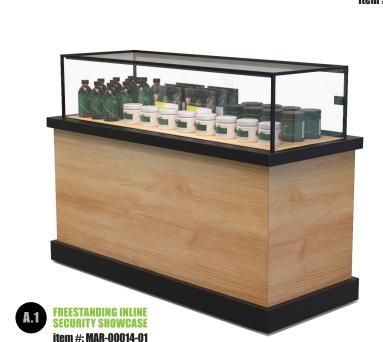

#### **ALT SHOWCASES**

These contemporary display cases with integrated automated security features are the perfect solution for today's cannabis dispensaries. Constructed with wood composite, glass, and steel, these displays are all customizable to blend and fit perfectly within your cannabis retail store.

- Contemporary design with wood composite cladded to robust metal
- Security feature allows products to recess into the base of the unit
- Can be linked together for multi-axis configurations
- Long enough to hold multiple products in an organized fashion for maximum visual presentation