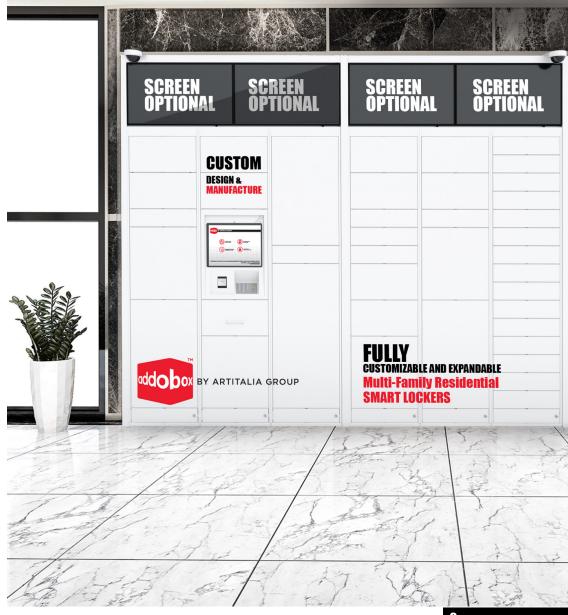

## **ADDOBOX™ ADVANTAGE**

- Designed, engineered and manufactured in North America
- Modular & expandable with configurable locker banks
- A turn-key solution so that your locker is always working, worry free
- Integrates with your PM Software (Max Condo)
- Purchase and financing options
- Brand it your way with custom colors and vinyl wrapping
- Your locker can be ready within 8 to 10 weeks of contract signing

#### **LOCKER HARDWARE**

- Modular design easy to expand, install & move
- Indoor or outdoor
- 5 different slot sizes (with internal lighting)
- Configurable slot arrangements
- 15.6" touch screen
- Decorative shroud
- Thermal label printer (optional)
- 1D/2D scanner & metal keypad
- Parcel presence sensor
- Video surveillance system w/ dome cameras & DVR (optional)
- Router for 3G/4G internet access (optional)

# **STANDARD LOCKER SIZES**

Lockers and locker sizes can be custom designed and manufactured to fit your specific needs.

| ath . | / |  |
|-------|---|--|

|              |         | <b>SLOT DIMENSIONS</b> |         |         |  |
|--------------|---------|------------------------|---------|---------|--|
|              |         | Height                 | Width   | Depth   |  |
| ART-1168-A20 | Mini    | 4.47"                  | 15.606" | 24.307" |  |
| ART-1168-A30 | Small   | 9.31"                  | 15.606" | 24.307" |  |
| ART-1168-A40 | Medium  | 18.99"                 | 15.606" | 24.307" |  |
| ART-1168-A50 | Large   | 28.62"                 | 15.606" | 24.307" |  |
| ART-1168-A60 | X Large | 38.35"                 | 15.606" | 24.307" |  |