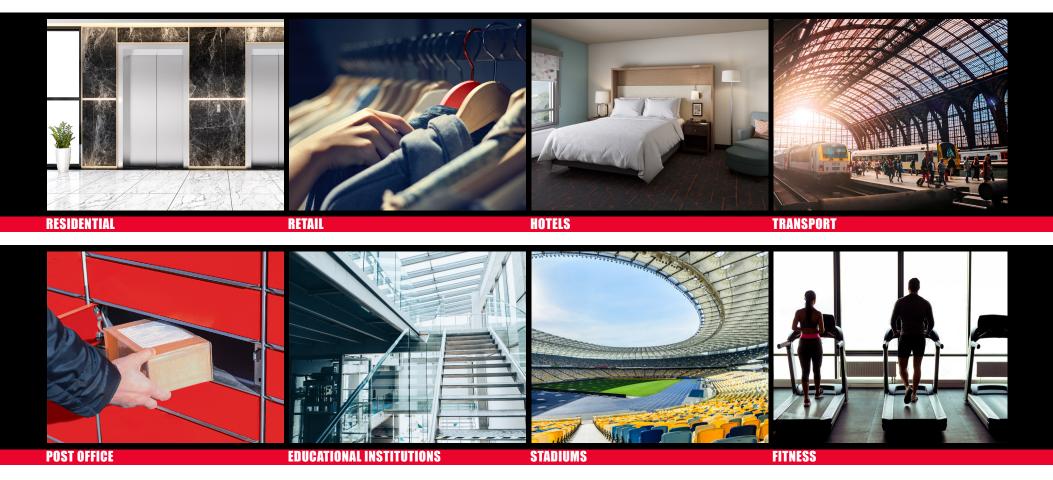

15.606" | 24.307" |  |
| ART-1168-A60 | X Large | 38.35"                 | 15.606" | 24.307" |  |

## **COURIER DROP-OFF**

Our Smart Lockers are designed to allow any courier to deposit your residents' shipments. Our software specifically supports the following couriers:

Any courier not listed can deposit into our locker through a "Front Desk" option. This option allows your staff to provide the courier with an access barcode that they can scan at the locker, access the locker directory and deposit the shipment.



#### **KEY NOTES:**

- Canada Post does not deliver to any 3rd party locker optionally your building staff can deposit those shipments into our locker
- Other couriers will be added in the future as warranted

# ADDOBOXTM IS THE PERFECT SOLUTION FOR THE FOLLOWING INDUSTRIES:



### FUTURE LOCKER SERVICES

We will continue to evolve the capabilities of the Smart Locker and envision it being capable of providing the following services:

- Outbound courier shipping
- Retail product returns
- Receipt of alcohol
- Food storage (hot/cold)
- Key exchange
- Dry cleaning



US and CA Patent No.: Patent Pending | artitalia.com/addobox 14

# About the Makers

#### Artitalia Group, where passion meets innovation

Incorporated in 1984 and headquartered in Montreal, Artitalia Group was founded by four craftsmen who shared an undying passion for the artistry of manufacturing. They set out to become the number one provider of complete retail environments and custom fixtures around the world. Since then, Artitalia has expanded to different markets, revolutionizing each one thro