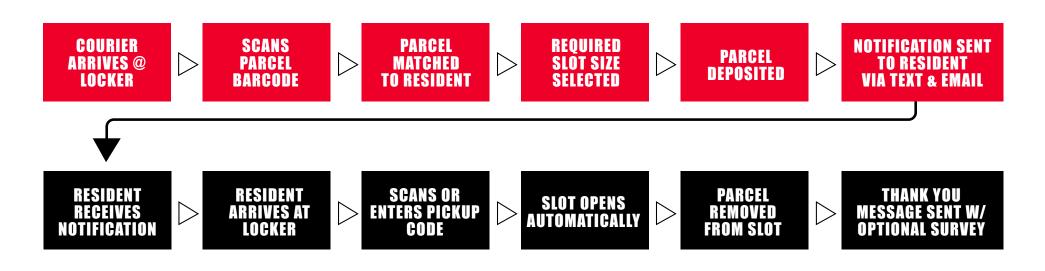

## **HOW IT WORKS**

Our Smart Locker Solution for Multi-Family Residence automates the process of receiving, storing and dispensing parcels that are delivered by express courier. It is courier agnostic allowing drivers to quickly and securely drop off their parcels into the locker. Once deposited, automated electronic notifications are sent to the resident with a pickup code that they scan at the locker to quickly retrieve their parcel 24/7.

Our Smart Lockers are designed to streamline the process of courier drop-off and pick-up. The locker supports the following process for all parcel deliveries and pickups.