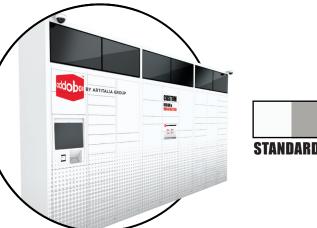

# WHAT IS ADDOBOX™?

Our Smart Locker is a fully automated and secure solution that allows for the deposit, storage and return of parcels for both indoor and outdoor use.

#### **LOCKER HARDWARE**

- Modular design easy to expand, install & move
- Indoor or outdoor
- 5 different slot sizes (with internal lighting)
- Configurable slot arrangements
- 15.6" touch screen
- Decorative shroud
- Thermal label printer (optional)
- 1D/2D scanner & metal keypad
- Parcel presence sensor
- Video surveillance system w/ dome cameras & DVR (optional)
- Router for 3G/4G internet access (optional)

# **STANDARD LOCKER SIZES**

Lockers and locker sizes can be custom designed and manufactured to fit your specific needs.

| ath . | / |  |
|-------|---|--|

|              |         | <b>SLOT DIMENSIONS</b> |         |         |  |
|--------------|---------|------------------------|---------|---------|--|
|              |         | Height                 | Width   | Depth   |  |
| ART-1168-A20 | Mini    | 4.47"                  | 15.606" | 24.307" |  |
| ART-1168-A30 | Small   | 9.31"                  | 15.606" | 24.307" |  |
| ART-1168-A40 | Medium  | 18.99"                 | 15.606" | 24.307" |  |
| ART-1168-A50 | Large   | 28.62"                 | 15.606" | 24.307" |  |
| ART-1168-A60 | X Large | 38.35"                 | 15.606" | 24.307" |  |