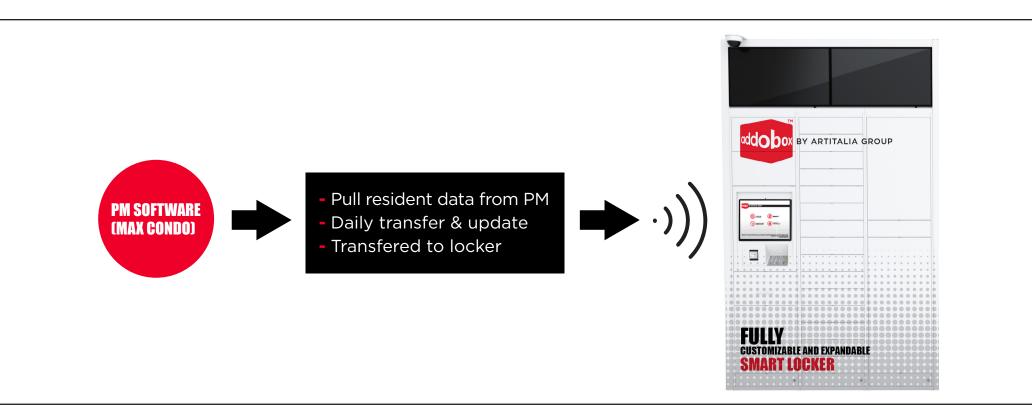

## **PM SOFTWARE INTEGRATION**

Our Smart Lockers can integrate with most Property Management software. This integration allows for the auto-registration on the locker for all residents, existing and new.