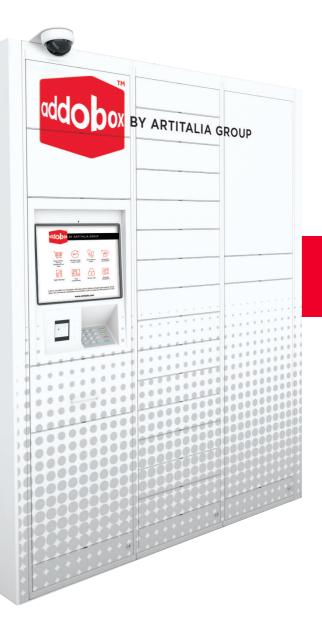

#### **LOCKER HARDWARE**

- Modular design easy to expand, install & move
- Indoor or outdoor
- 5 different slot sizes (with internal lighting)
- Configurable slot arrangements
- 15.6" touch screen
- Decorative shroud
- Thermal label printer (optional)
- 1D/2D scanner & metal keypad
- Parcel presence sensor
- Video surveillance system w/ dome cameras & DVR (optional)
- Router for 3G/4G internet access (optional)

- Uses standard 110 V receptacle
- Optional full video display (on top of the locker)
- 1.2 mm cold rolled steel with sand finished texture
- Numerous security enhancements
- Custom finishes and colors available upon request
- ESA certified
- Designed, engineered & manufactured in North America