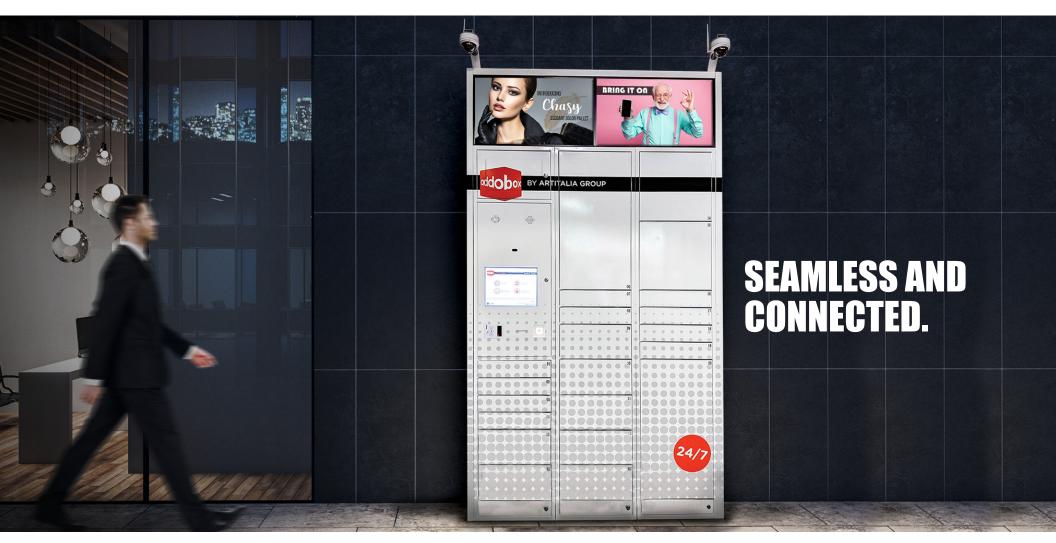

# $\textbf{ADDOBOX}^{\text{TM}} \textbf{ Multi-Family Residential SMART LOCKERS}$

THE NEXT CHAPTER IN AUTOMATED PARCEL DELIVERY AND OMNI-CHANNEL SOLUTIONS.

# WHAT IS ADDOBOX™?

Our Smart Locker is a fully automated and secure solution that allows for the deposit, storage and return of parcels for both indoor and outdoor use.

#### ad = ADVERTISING addo = GIVING | BRINGING | PLACING box = STORING

- Fast & easy pickup for residents (scan & go)
- Fully automated
- Available 24/7 (depending on location)