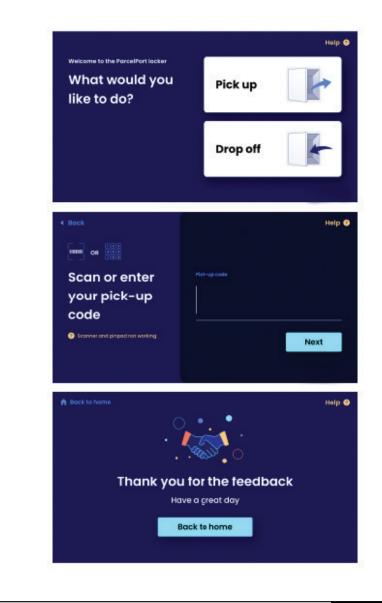

# **LOCKER SOFTWARE**

- Multi-courier access
- Intuitive & easy to use interface
- Single scan drop off & pickup
- Automated pickup reminders for residents
- Multilingual
- 24/7 locker monitoring
- Configurable shipment expiry times
- Recipient SMS (text) & email notifications
- Synced with our cloud software

## **COURIER DROP-OFF**

Our Smart Lockers are designed to allow any courier to deposit your residents' shipments. Our software specifically supports the following couriers:

Any courier not listed can deposit into our locker through a "Front Desk" option. This option allows your staff to provide the courier with an access barcode that they can scan at the locker, access the locker directory and deposit the shipment.