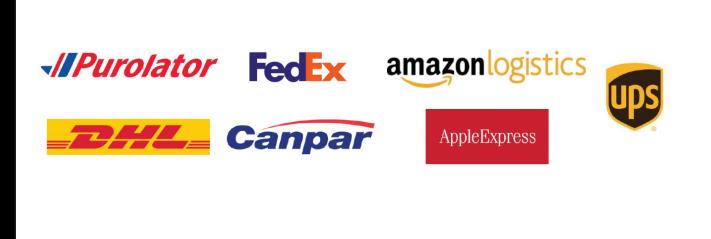

## **COURIER DROP-OFF**

Our Smart Lockers are designed to allow any courier to deposit your residents' shipments. Our software specifically supports the following couriers:

Any courier not listed can deposit into our locker through a "Front Desk" option. This option allows your staff to provide the courier with an access barcode that they can scan at the locker, access the locker directory and deposit the shipment.

#### **KEY NOTES:**

- Canada Post does not deliver to any 3rd party locker optionally your building staff can deposit those shipments into our locker
- Other couriers will be added in the future as warranted