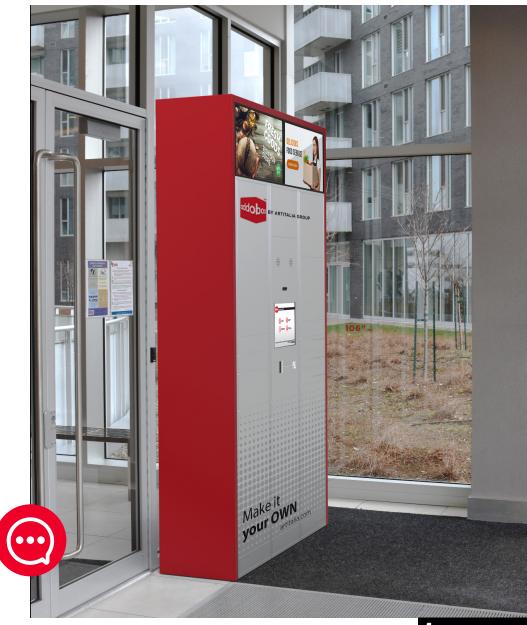

## **ADDOBOX™ ADVANTAGE**

- Designed, engineered and manufactured in North America
- Modular & expandable with configurable locker banks
- A turn-key solution so that your locker is always working, worry free
- Integrates with your PM Software (Max Condo)
- Purchase and financing options
- Brand it your way with custom colors and vinyl wrapping
- Your locker can be ready within 8 to 10 weeks of contract signing

## **HOW IT WORKS**

Our Smart Locker Solution for Multi-Family Residence automates the process of receiving, storing and dispensing parcels that are delivered by express courier. It is courier agnostic allowing drivers to quickly and securely drop off their parcels into the locker. Once deposited, automated electronic notifications are sent to the resident with a pickup code that they scan at the locker to quickly retrieve their parcel 24/7.