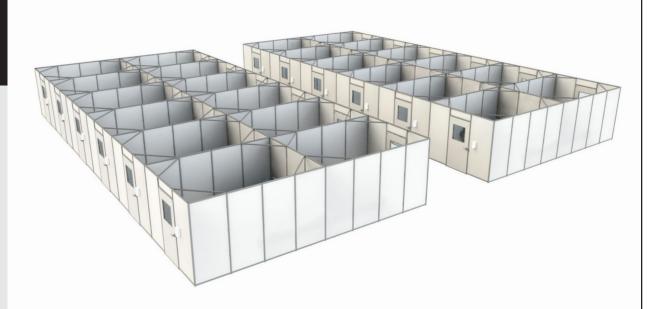

## **HEALTH CARE ROOMS**

Modular wall system allows for temporary rooms to be erected during hospital room shortages.

## HEALTH CARE ROOMS

The Aura Wall System from Artitalia Group was originally designed as a flexible and modular wall system that could be prefabricated and easily erected in-store to create rooms large enough to hold stock and/or can be scaled down to as small as an additional fitting room.

With the current strain of Coronavirus and with the shortage of hospital rooms, this system can be used to house patients, medical equipment, and can be placed within the "social distancing" guidelines. This system allows for quick installation with limited installers.