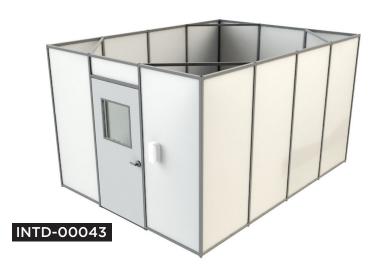

## **PRODUCT SPECIFICATIONS:**

- Material: Metal
- Finish: Powder coated metal
- Fully customizable wall configurations
- Easy to assemble and install
- Custom sizes available
- Furniture and medical carts available
- Pricing on demand

INTD-00043 overall height of 94"

Email for pricing and lead times: sales@artitalia.com

Sterilcoat: Germicidal Powder Coating available by request. Additional costs may apply.