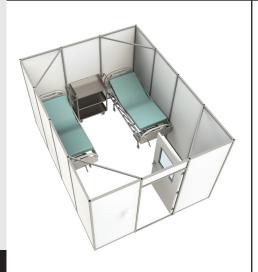

## **HEALTH CARE ROOMS**

Modular wall system allows for temporary rooms to be erected during hospital room shortages.

With the current strain of Coronavirus and with the shortage of hospital rooms, this system can be used to house patients, medical equipment, and can be placed within the "social distancing" guidelines. This system allows for quick installation with limited installers.