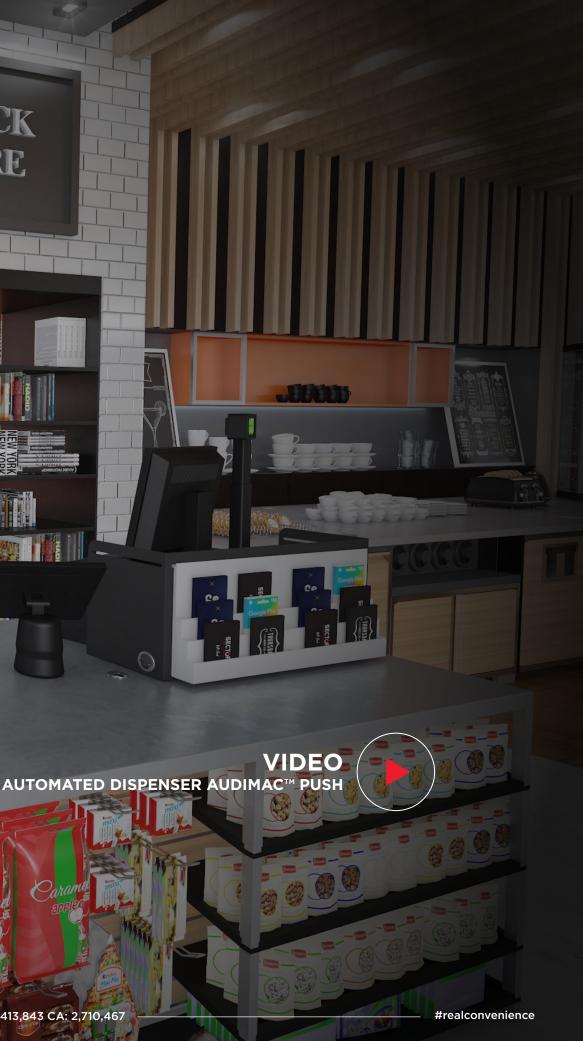

### **Faster Transactions**

N MEXICO

BEER

 Push button system to complete transactions faster and more efficiently **Optional Samsung touchscreen tablet to** allow for cigarette brand selection. An

indicator light highlights the selected brand for faster pack retrieval

# Control

- viewing
- and easily
- efficient workflow

**Optional Touch Screen** 

Large Samsung tablet for better

Locate the correct brand quickly

Easy to use interface for a more