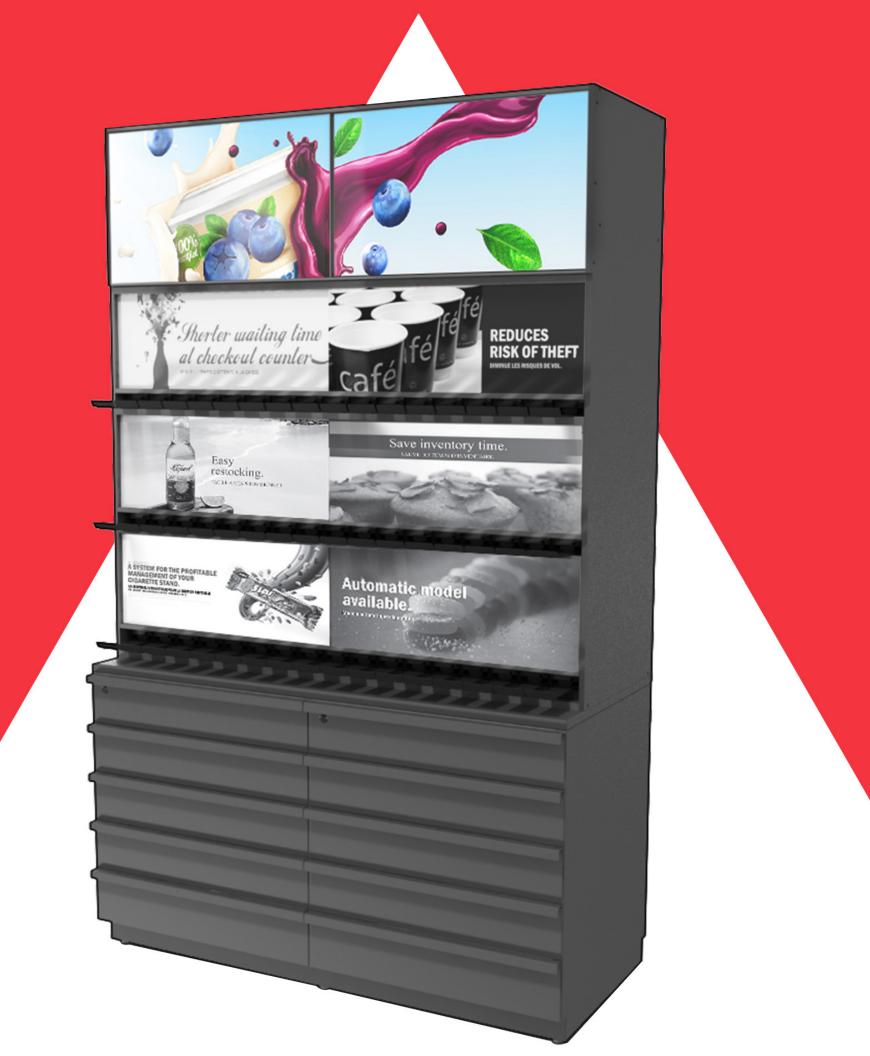

## What is the Audimac<sup>™</sup> Push

The Audimac<sup>™</sup> Push is a manual distribution system designed to dispense controlled products while simplifying the clerks tasks, generating faster transactions and reducing theft.

### **Optional Printed** and Digital Signage

## **Optional Printed and Digital Signage**

- Printed signage for easy interchangeability
- Screens can display product information and in-store specials
- Opportunity to increase revenue through advertising
- Digital screens are powered by Samsung MagicINFO
- Add new digital images and graphics remotely

### **Fully Customizable**

- Brand it your way
- additional storage
- Integrated panel to hide cigarettes

### • Custom sizes, colors and finishes

### • Modular: Two part system allows for drawers to be added for

### • Help organize your back counter