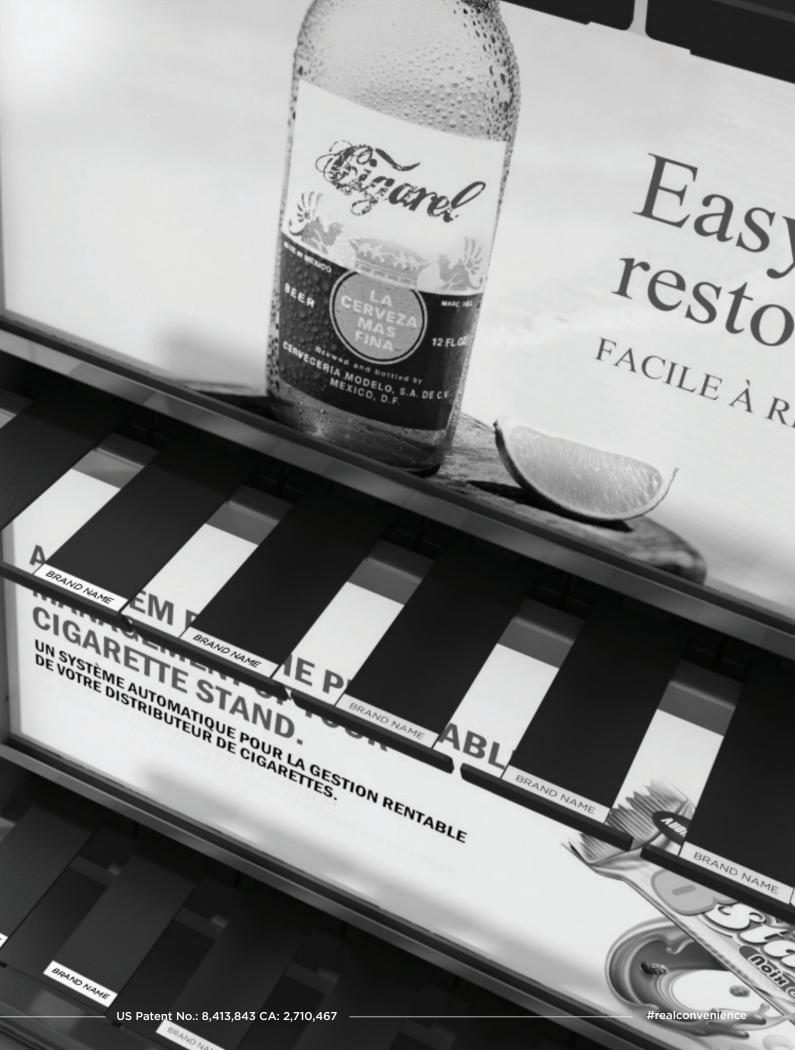

### **Easy to Use and Install**

- **Self-contained system with easy** installation
- No maintenance or technical expertise required
- **Free training**

BRAND NAME

CIGARETTE STAND,

Brewed and bottled b) CERVECERIA MODELO, S.A DEG MEXICO, D.F.

A SYSTEM FO MANAGED

Audimac<sup>™</sup> Push by Artitali

US Patent No.: 8,413,843 CA: 2,710,467

THE.

12 FL.

Comes pre-equipped with indicators for easy counting