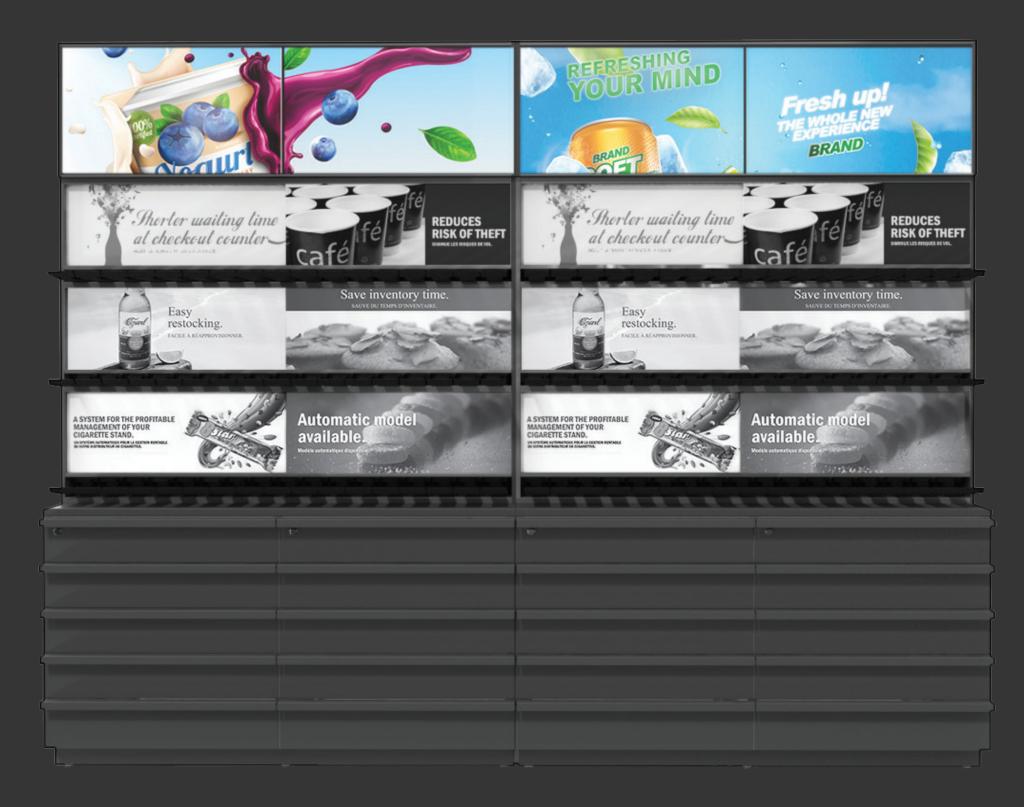

## What is the Audimac<sup>™</sup> Push

The Audimac<sup>™</sup> Push is a manual distribution system designed to dispense controlled products while simplifying the clerks tasks, generating faster transactions and reducing theft.

Equipped with a patented "push" type dispensing system, Audimac<sup>™</sup> Push dispenses packs quickly, all while reducing risk of theft.

- Optional automated scanning system for quick and accurate inventory management
- Optional touch screen tablet and automated dispensing system for even faster transactions

### **Optional Printed** and Digital Signage

## **Optional Printed and Digital Signage**

- Printed signage for easy interchangeability
- Screens can display product information and in-store specials
- Opportunity to increase revenue through advertising
- Digital screens are powered by Samsung MagicINFO
- Add new digital images and graphics remotely