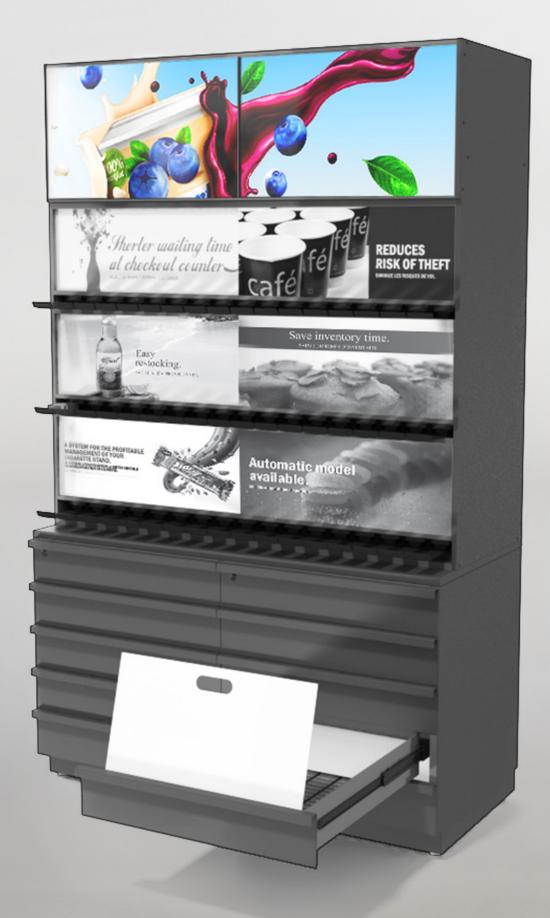

### • Modular: Two part system allows for drawers to be added for

### **Fully Customizable**

- Brand it your way
- additional storage
- Integrated panel to hide cigarettes