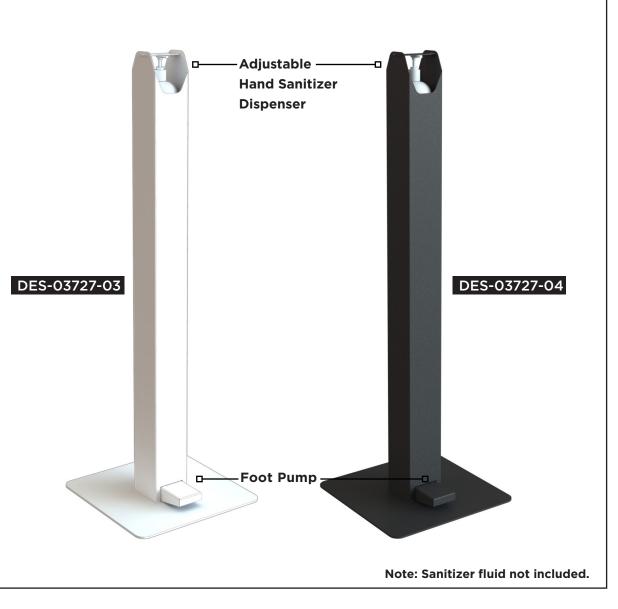

## HAND SANITIZER STAND WITH FOOT PUMP

Keeping essential workers and clients safe.

### **PRODUCT SPECIFICATIONS:**

- Material: Steel
- Finish: Square tube in white or black
- Adjustable to accommodate different dispensing bottle heights
- No contact engage foot pedal to activate manual dispenser
- Pricing on demand

### DES-03727 L 15" | W 15" | H 46.25"

Email for pricing and lead times: sales@artitalia.com

**<u>Sterilcoat: Germicidal Powder Coating</u>** available by request. Additional costs may apply.