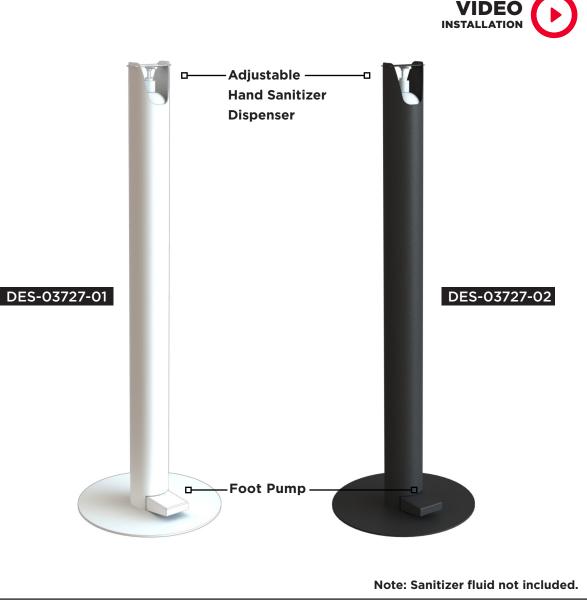

### HAND SANITIZER **STAND WITH** FOOT PUMP

**Keeping essential workers and** clients safe.

### **PRODUCT SPECIFICATIONS:**

- Material: Steel
- Finish: Round tube in white or black
- Adjustable to accommodate different dispensing bottle heights
- No contact engage foot pedal to activate manual dispenser
- Pricing on demand

#### L 15" | W 15" | H 46.25" **DES-03727**

Email for pricing and lead times: sales@artitalia.com

Note: Sanitizer fluid not included.