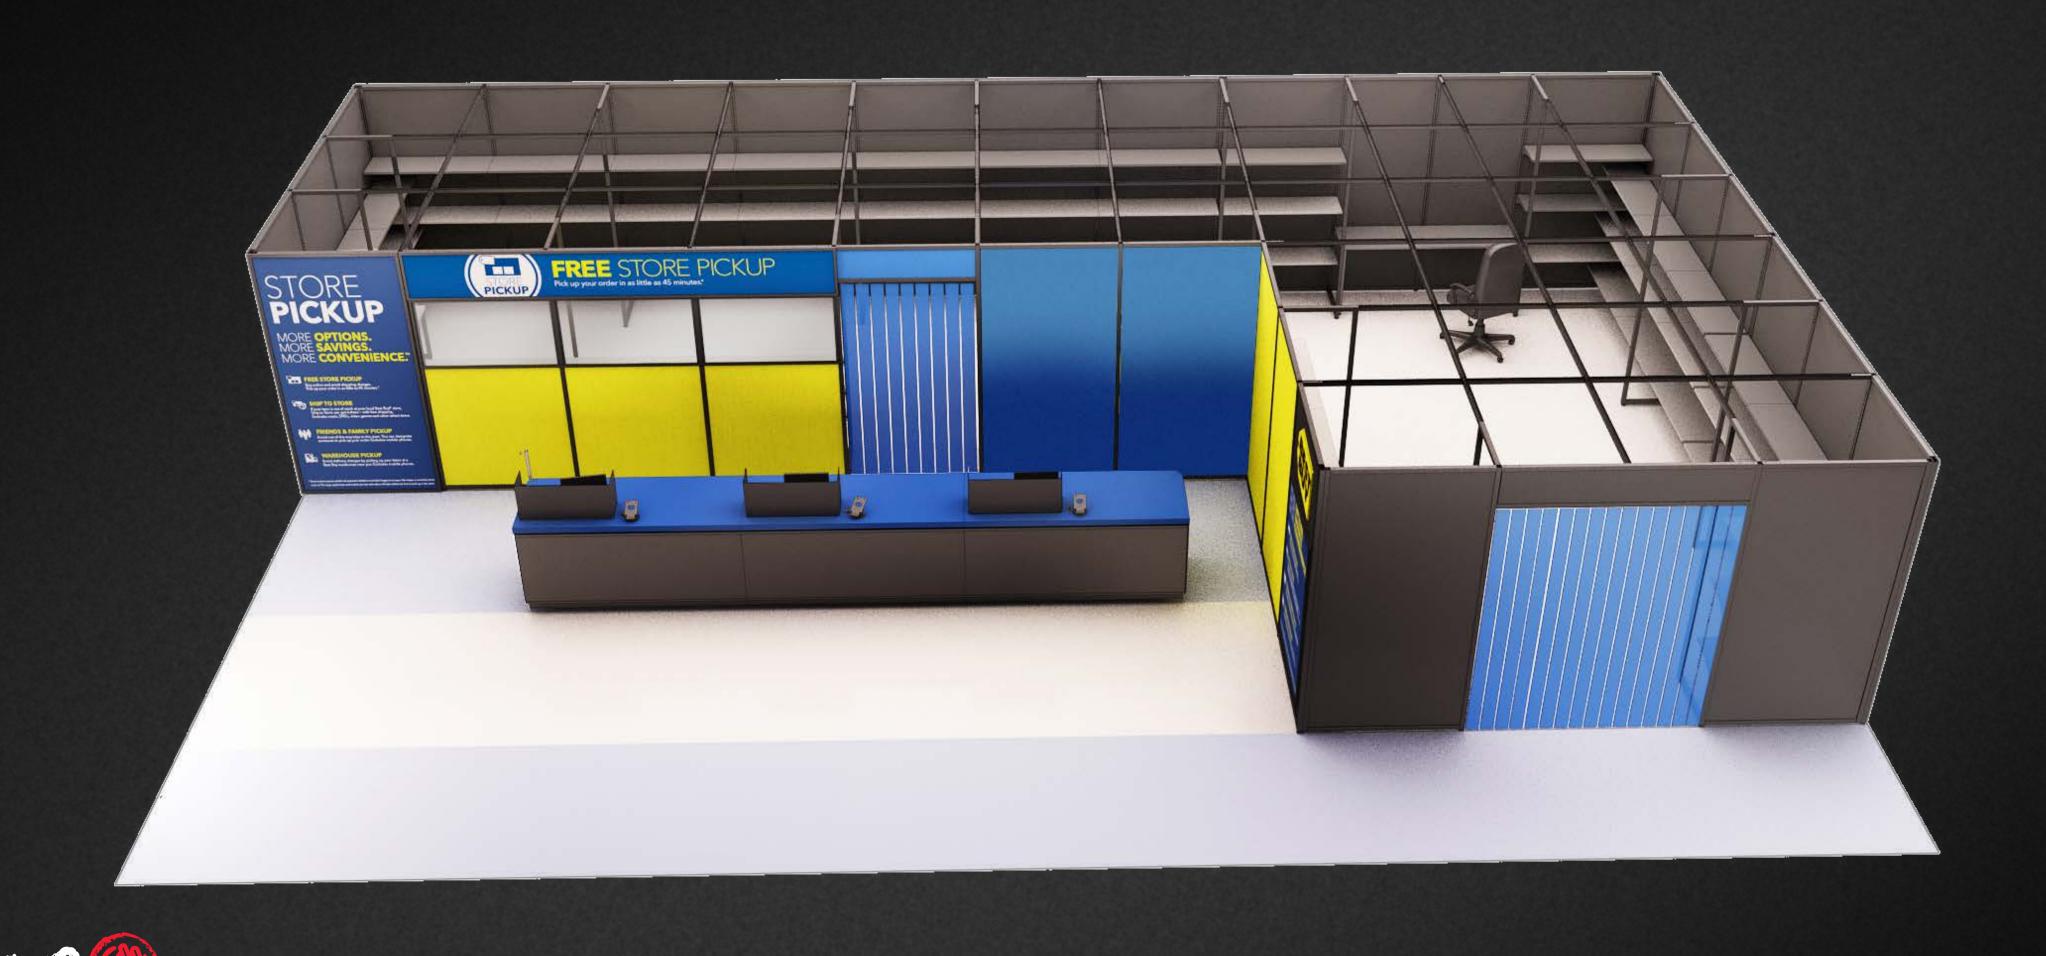

#### TRACKO1

- •Cash wraps are built in modular sections and using same concept as gondola run
- Cash wraps are developed to accept a variety of customizable accessories
- •Customizable countertops such as solid surface, laminate, RTF all with various color options
- Customizable front and side wood panels
- Customizable length
- Unique quick connecting system
- Metal shroud to protect cash register/PC
- ·Patented extruded metal structure
- Patented wire management system

#### TRACKO4

- •Accessible 24 hrs, 7 days/wk
- •Integrated touch screens and digital signage to replace existing ad boards
- •Can be used as a return, refund, and exchange center thus increasing sq. footage in-store.
- Customizable colors and finishes
- ·Customizable in both height and length
- •Customizable door sizes depending on the size of your standard packaged products
- Patented anti-theft design