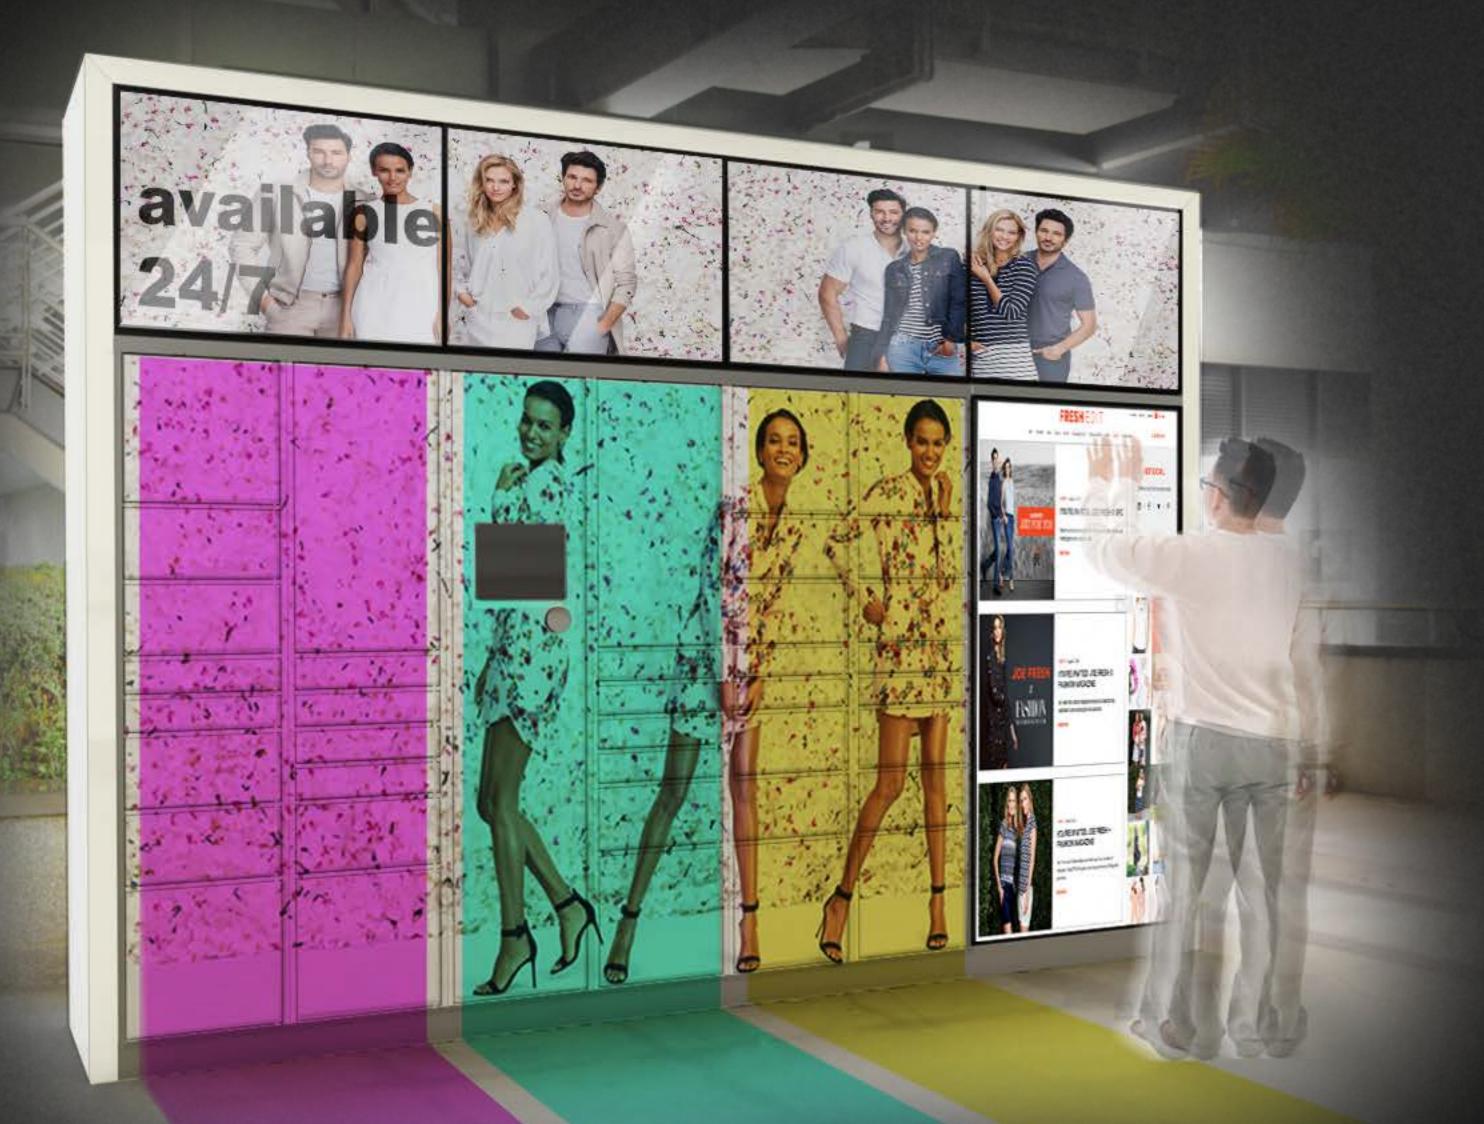

#### TRACKO4

- •Accessible 24 hrs, 7 days/wk
- •Integrated touch screens and digital signage to replace existing ad boards
- •Can be used as a return, refund, and exchange center thus increasing sq. footage in-store.
- Customizable colors and finishes
- ·Customizable in both height and length
- •Customizable door sizes depending on the size of your standard packaged products
- Patented anti-theft design