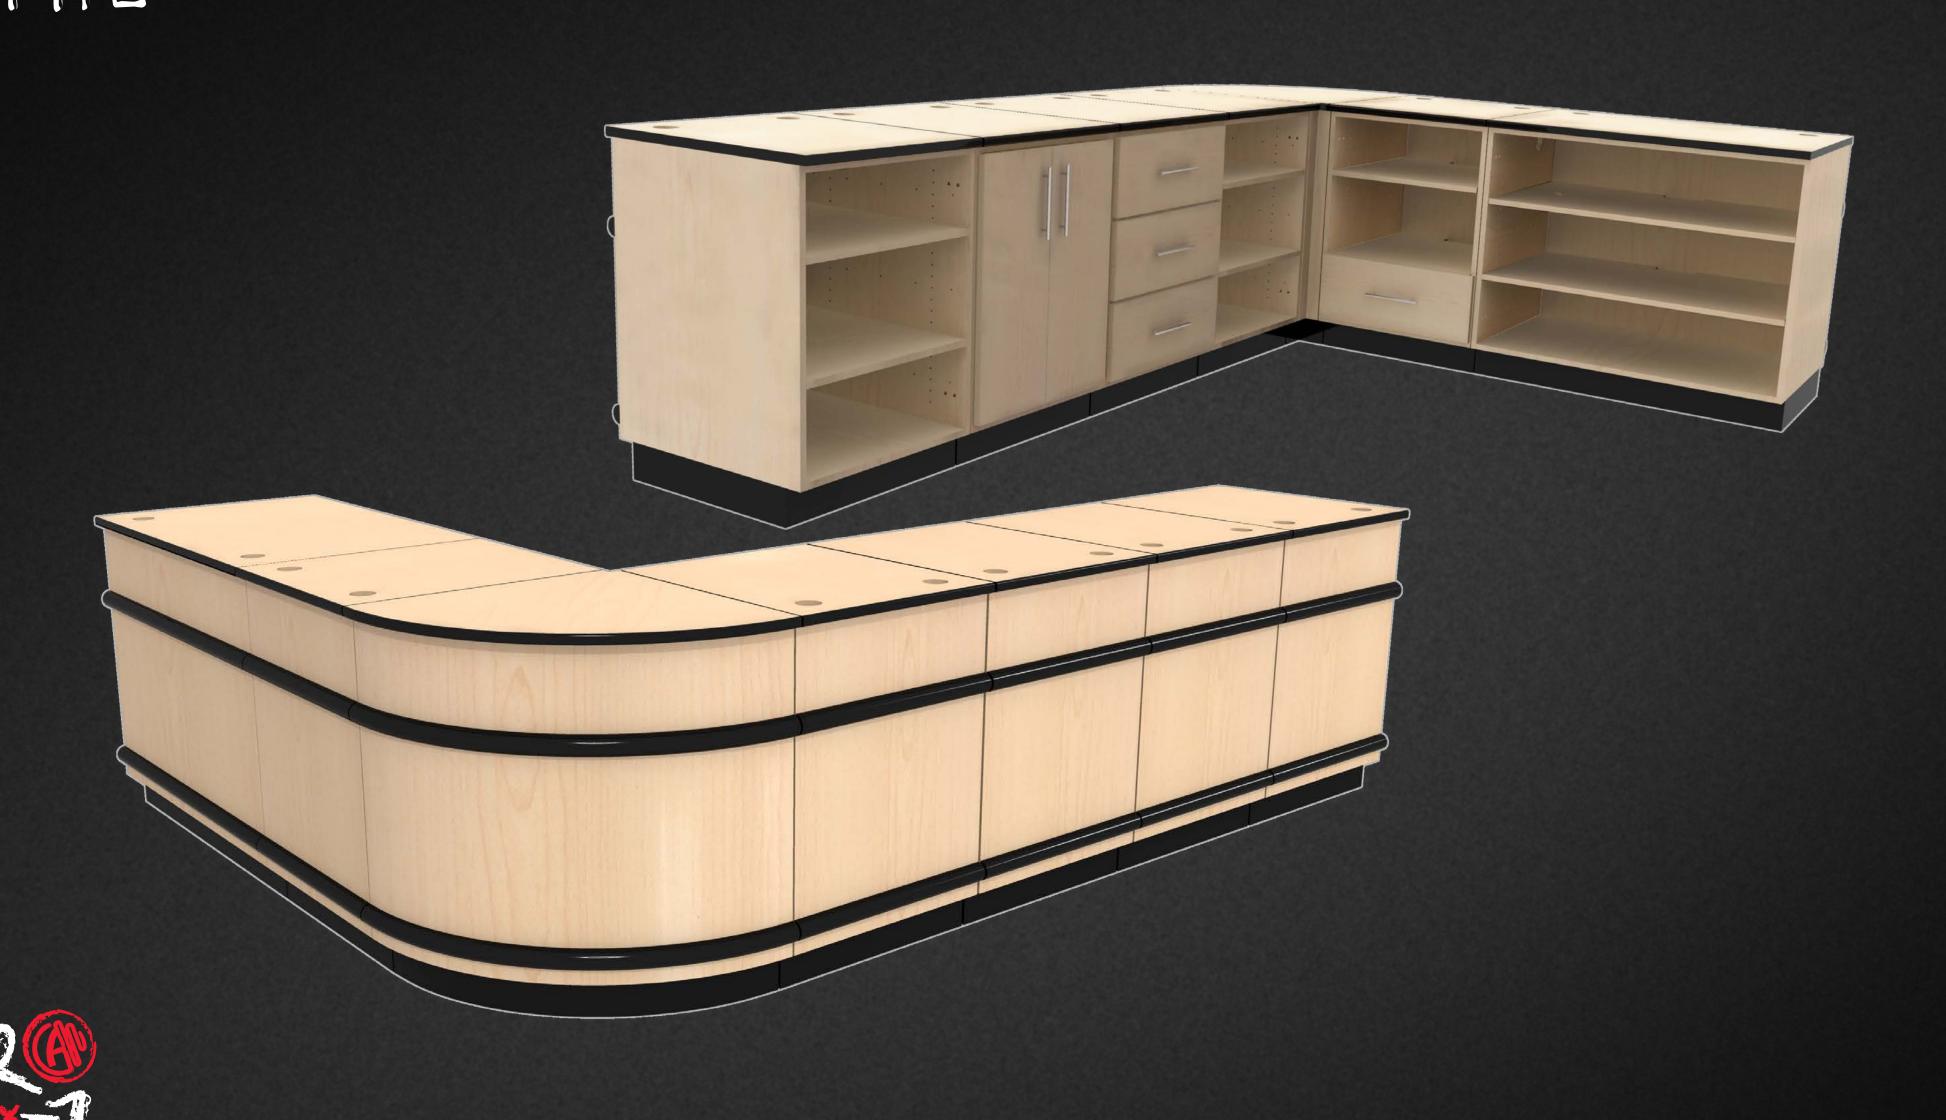

#### TRACKO1

- •Cash wraps are built in modular sections and using same concept as gondola run
- Cash wraps are developed to accept a variety of customizable accessories
- •Customizable countertops such as solid surface, laminate, RTF all with various color options
- Customizable front and side wood panels
- Customizable length
- Unique quick connecting system
- Metal shroud to protect cash register/PC
- ·Patented extruded metal structure
- Patented wire management system