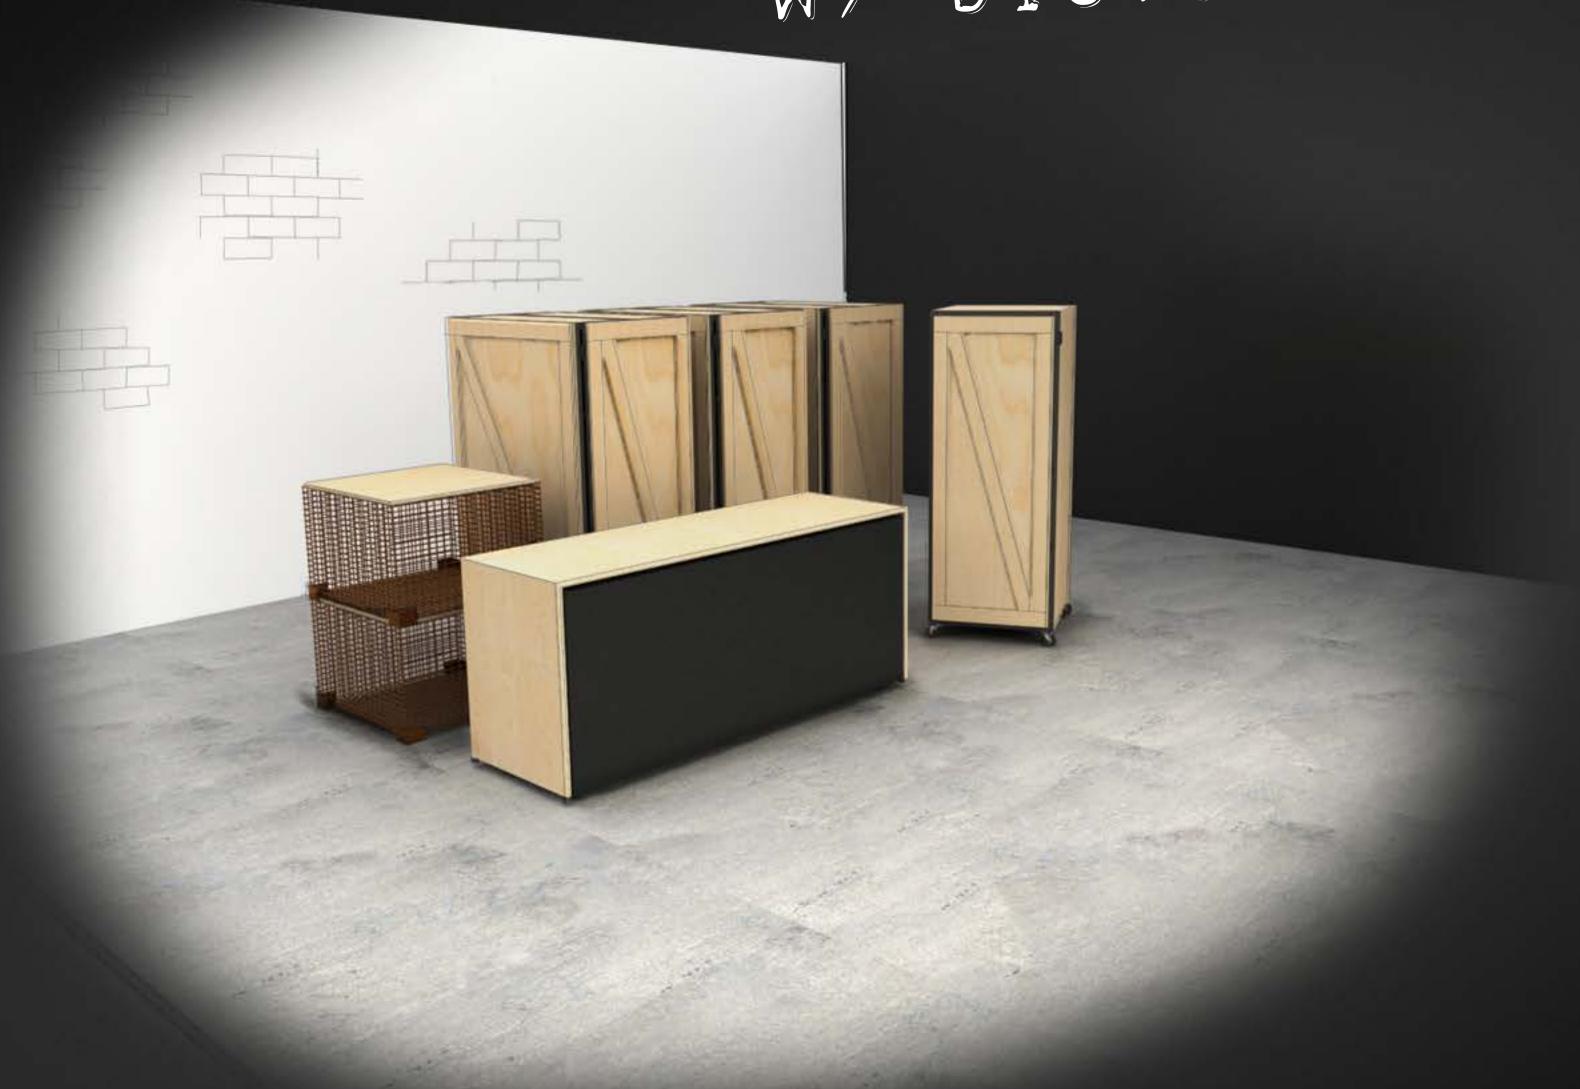

#### TRACKO1

- •Cash wraps are built in modular sections and using same concept as gondola run
- Cash wraps are developed to accept a variety of customizable accessories
- •Customizable countertops such as solid surface, laminate, RTF all with various color options
- Customizable front and side wood panels
- Customizable length
- Unique quick connecting system
- Metal shroud to protect cash register/PC
- ·Patented extruded metal structure
- Patented wire management system

#### TRACKO2

- •Quick to produce, ship, deliver and install!
- ·Slotted uprights allow for merchandising or storage inside and out
- Customizable colors and finishes
- ·Customizable in both height and length
- ·System can be expanded after entire system is installed
- ·Can be taken down and assembled quickly and easily
- •Multiple accessories are available such as shelves, fitting room bench, face outs, hang bars, mirrors, etc.
- Easy to transport, install and to relocate
- •Sturdy Construction (Seismic Approved)

#### TRACKO3

```
•Fitting Room

O •Cash Desk

□ •Wall Unit with shelving

□ •Hang Racks

•Mobile Clothing Carts

•Mobile unit with shelving used for transporting merchandise
```