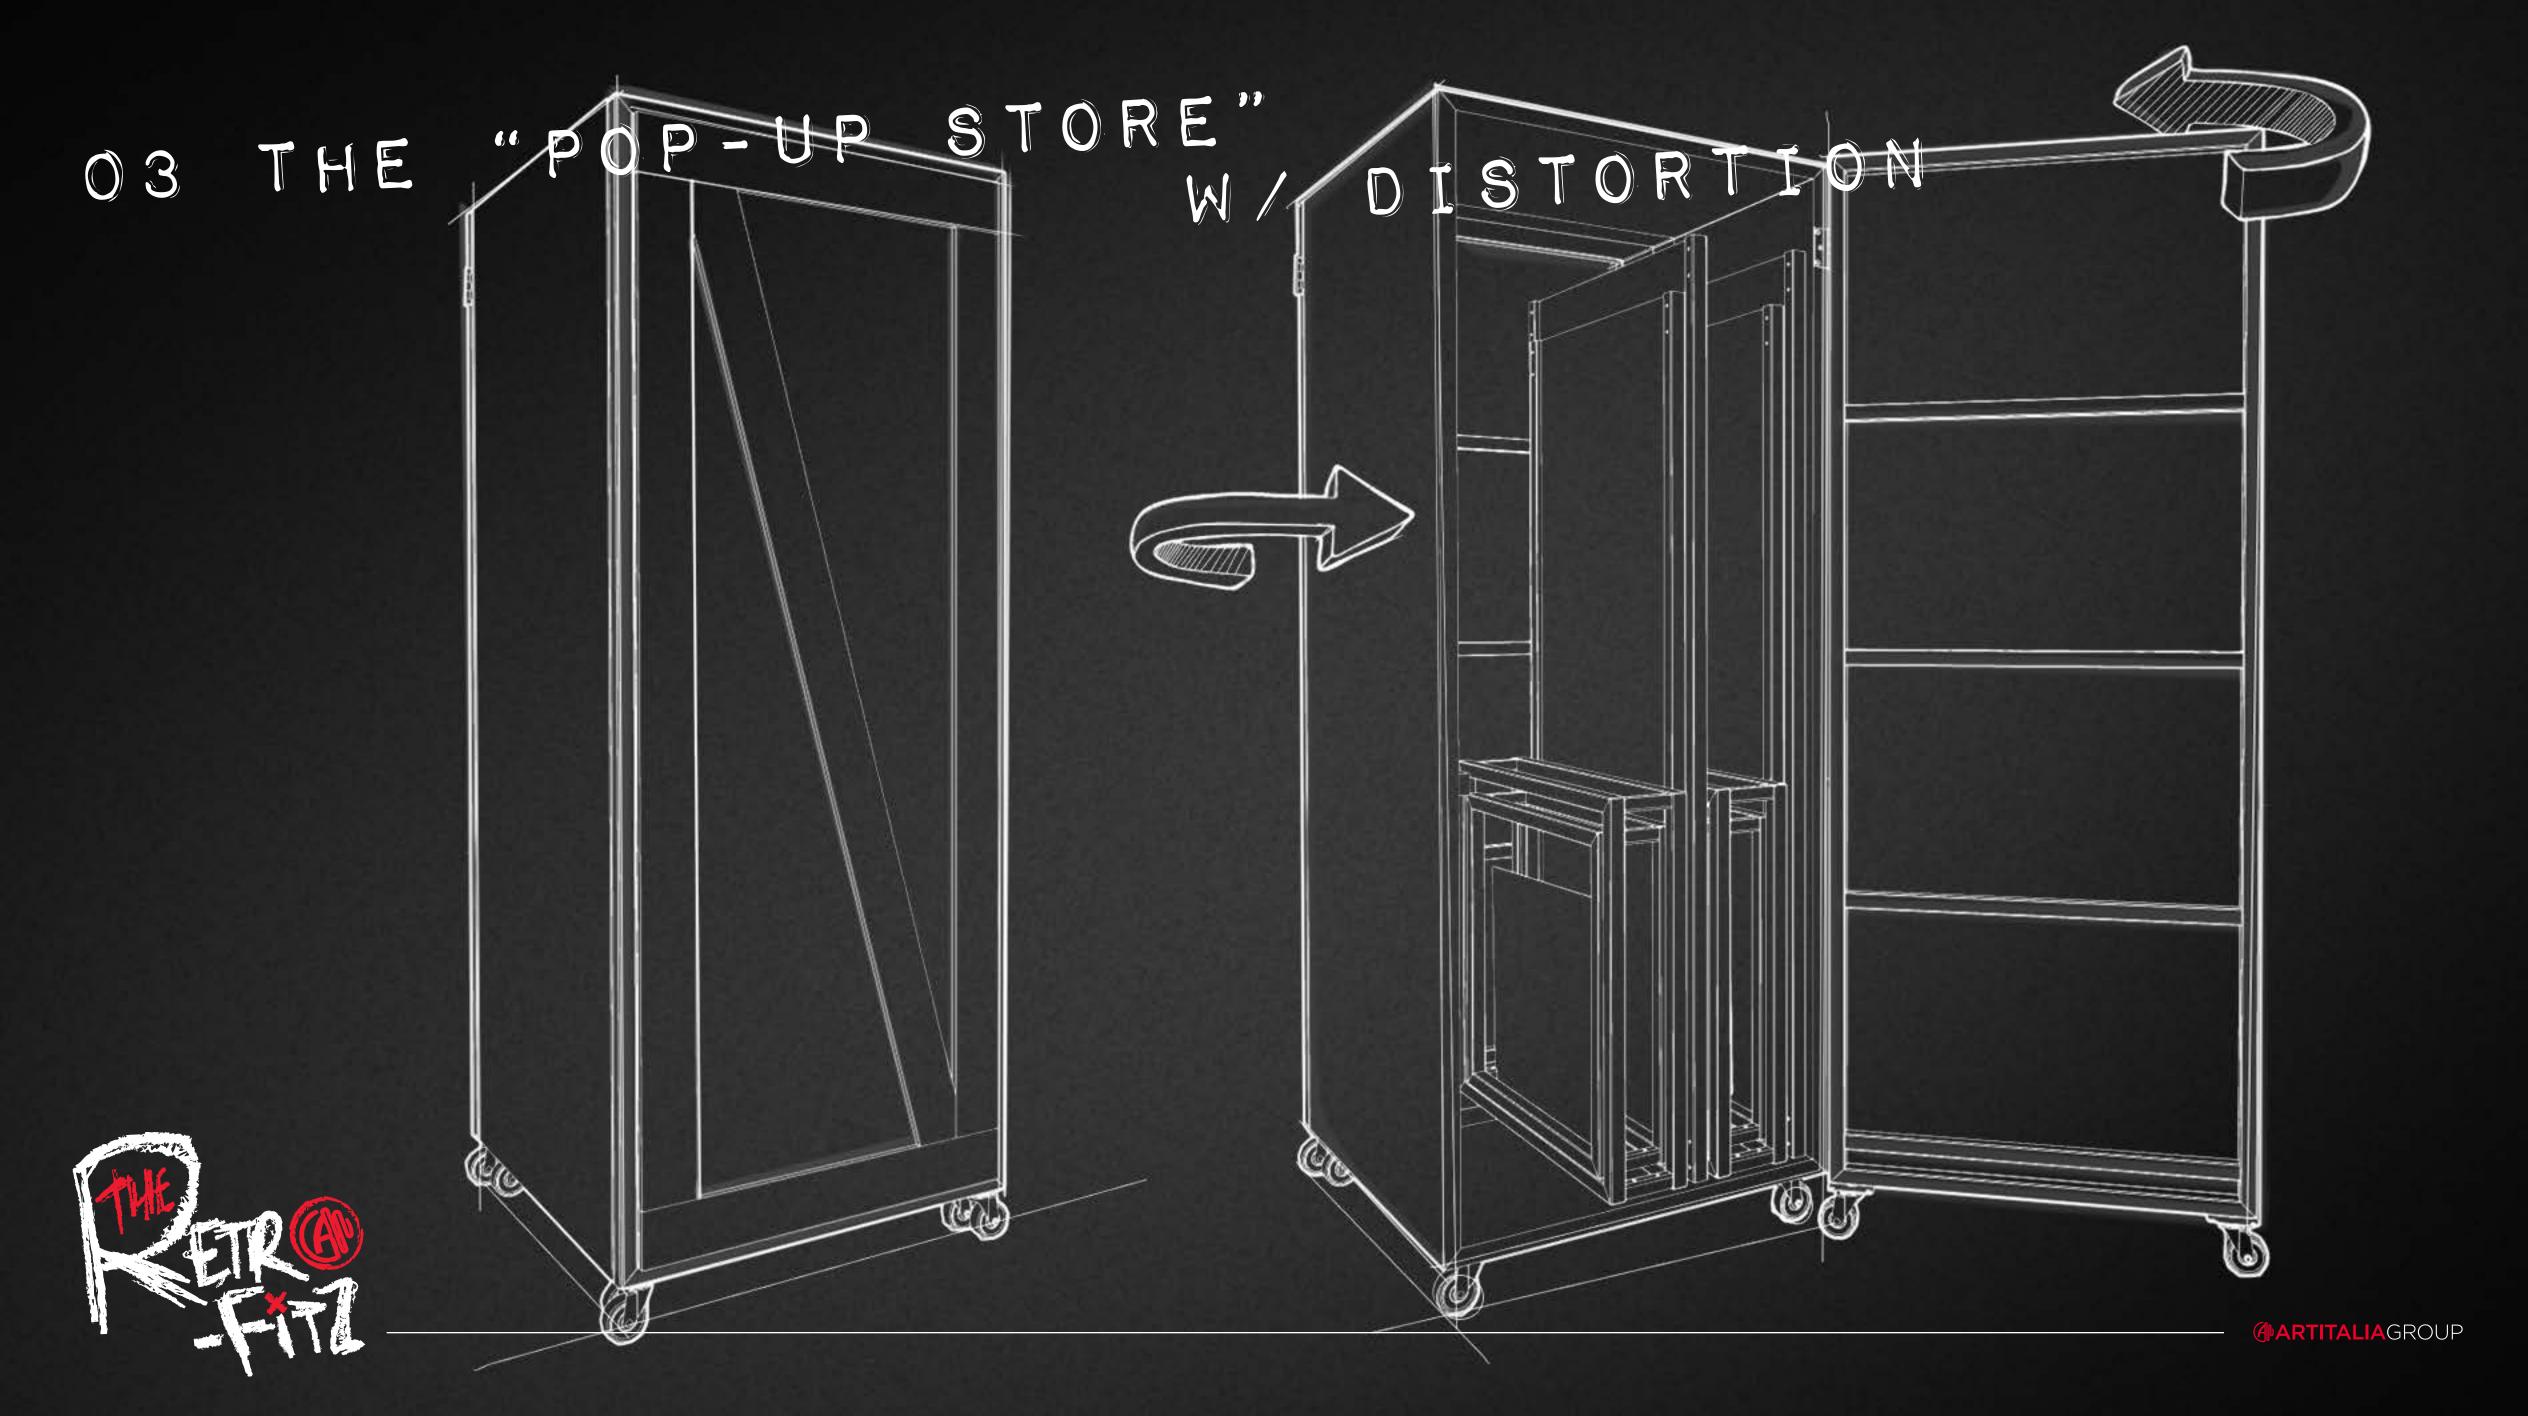

#### TRACKO3

```
•Fitting Room

O •Cash Desk

□ •Wall Unit with shelving

□ •Hang Racks

•Mobile Clothing Carts

•Mobile unit with shelving used for transporting merchandise
```