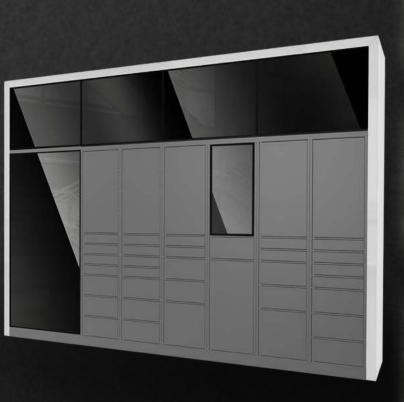

#### TRACKO4

- •Accessible 24 hrs, 7 days/wk
- •Integrated touch screens and digital signage to replace existing ad boards
- •Can be used as a return, refund, and exchange center thus increasing sq. footage in-store.
- Customizable colors and finishes
- ·Customizable in both height and length
- •Customizable door sizes depending on the size of your standard packaged products
- Patented anti-theft design