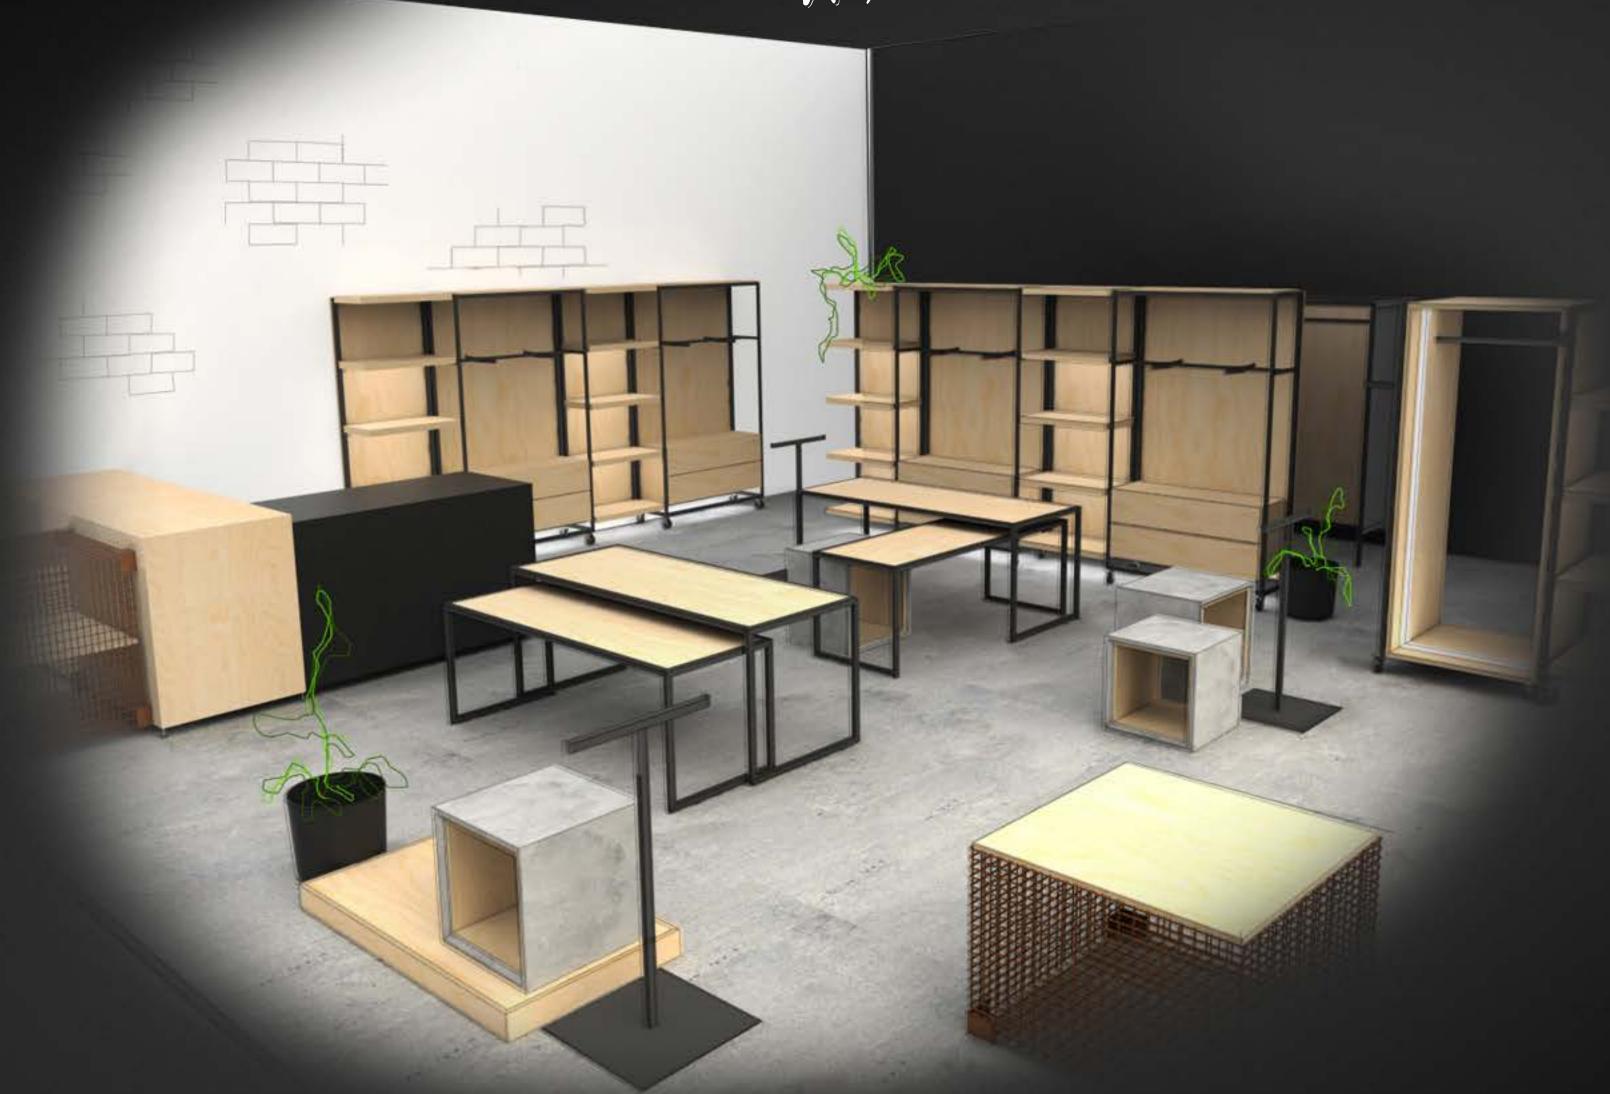

#### TRACKO1

- •Cash wraps are built in modular sections and using same concept as gondola run
- Cash wraps are developed to accept a variety of customizable accessories
- •Customizable countertops such as solid surface, laminate, RTF all with various color options
- Customizable front and side wood panels
- Customizable length
- Unique quick connecting system
- Metal shroud to protect cash register/PC
- ·Patented extruded metal structure
- Patented wire management system

#### TRACKO2

- •Quick to produce, ship, deliver and install!
- ·Slotted uprights allow for merchandising or storage inside and out
- Customizable colors and finishes
- ·Customizable in both height and length
- ·System can be expanded after entire system is installed
- ·Can be taken down and assembled quickly and easily
- •Multiple accessories are available such as shelves, fitting room bench, face outs, hang bars, mirrors, etc.
- Easy to transport, install and to relocate
- •Sturdy Construction (Seismic Approved)

#### TRACKO3

```
•Fitting Room

O •Cash Desk

□ •Wall Unit with shelving

□ •Hang Racks

•Mobile Clothing Carts

•Mobile unit with shelving used for transporting merchandise
```