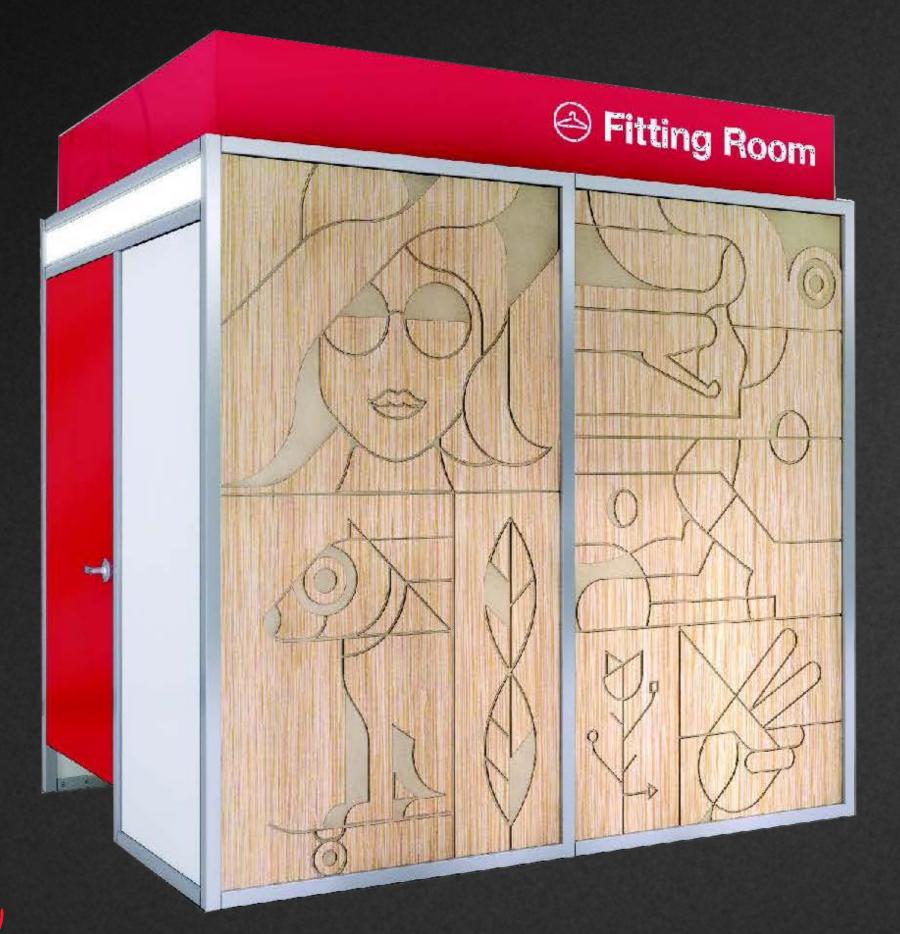

#### TRACKO3

```
•Fitting Room

O •Cash Desk

□ •Wall Unit with shelving

□ •Hang Racks

•Mobile Clothing Carts

•Mobile unit with shelving used for transporting merchandise
```