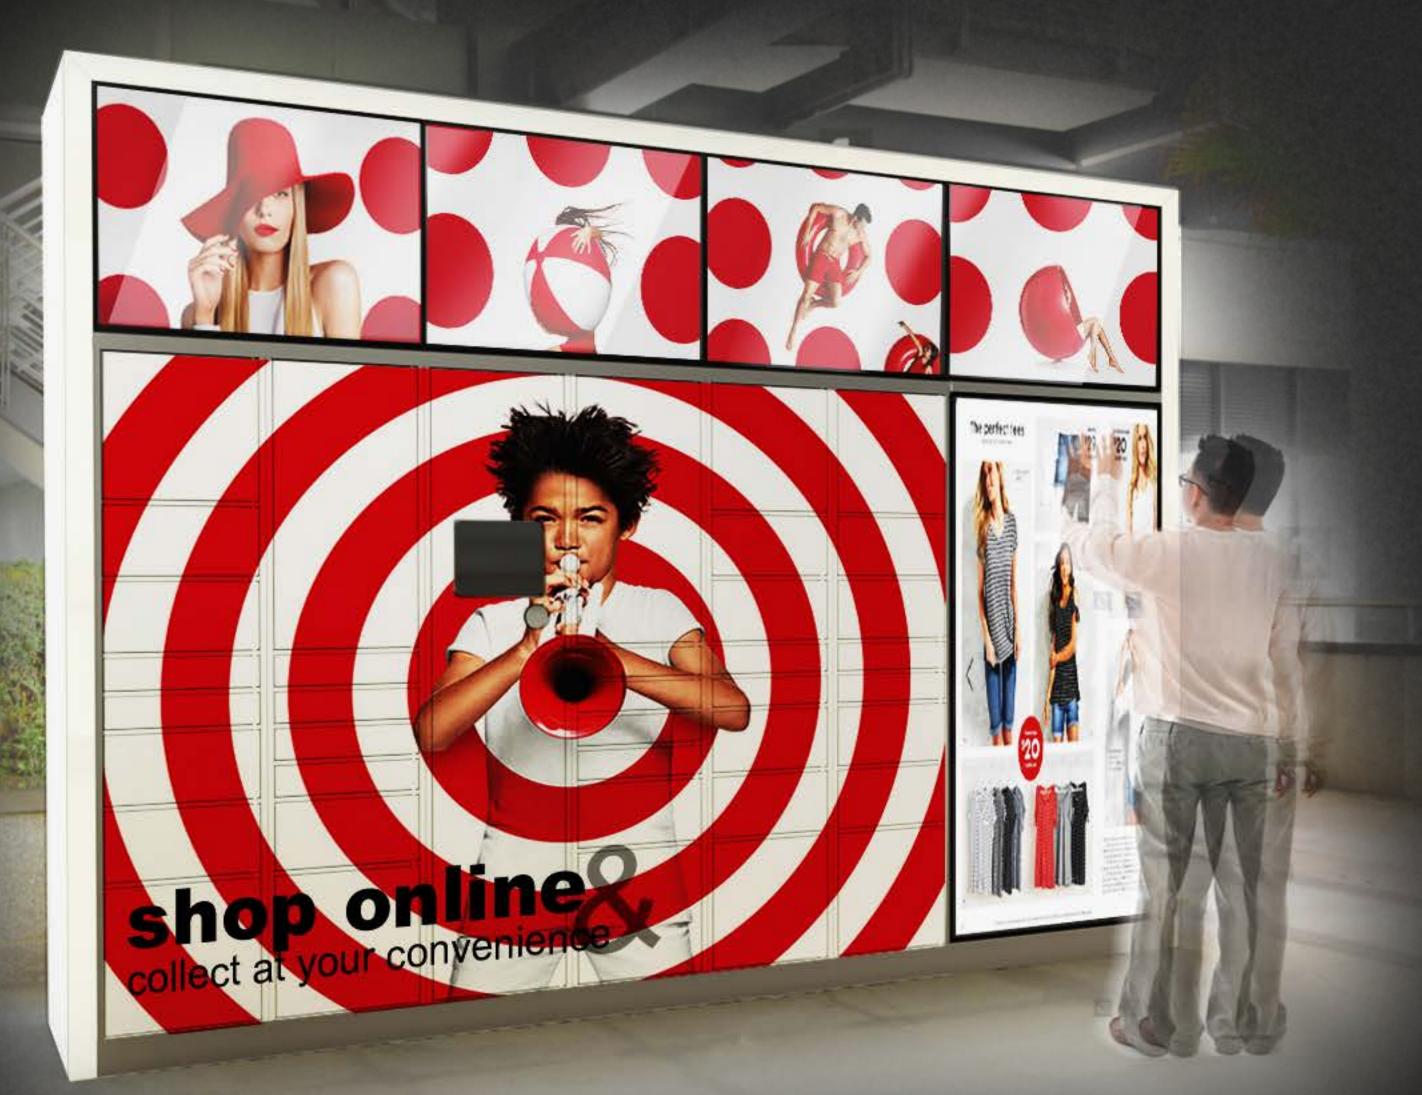

#### TRACKO4

- •Accessible 24 hrs, 7 days/wk
- •Integrated touch screens and digital signage to replace existing ad boards
- •Can be used as a return, refund, and exchange center thus increasing sq. footage in-store.
- Customizable colors and finishes
- ·Customizable in both height and length
- •Customizable door sizes depending on the size of your standard packaged products
- Patented anti-theft design