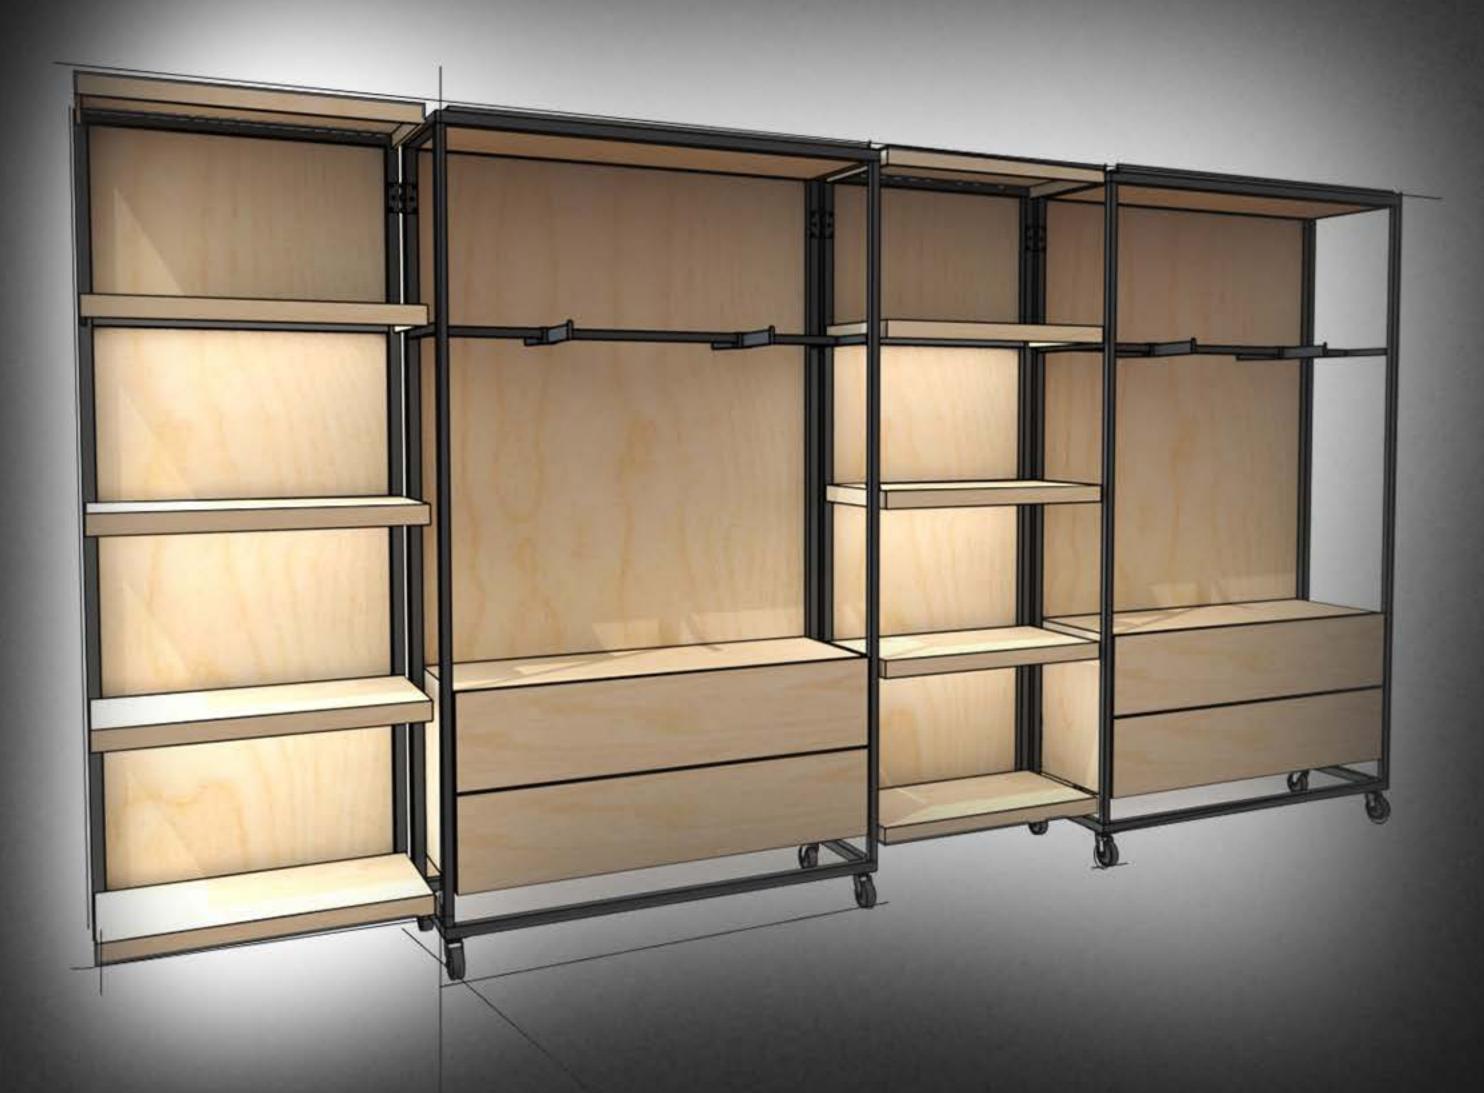

#### TRACKO2

- •Quick to produce, ship, deliver and install!
- ·Slotted uprights allow for merchandising or storage inside and out
- Customizable colors and finishes
- ·Customizable in both height and length
- ·System can be expanded after entire system is installed
- ·Can be taken down and assembled quickly and easily
- •Multiple accessories are available such as shelves, fitting room bench, face outs, hang bars, mirrors, etc.
- Easy to transport, install and to relocate
- •Sturdy Construction (Seismic Approved)