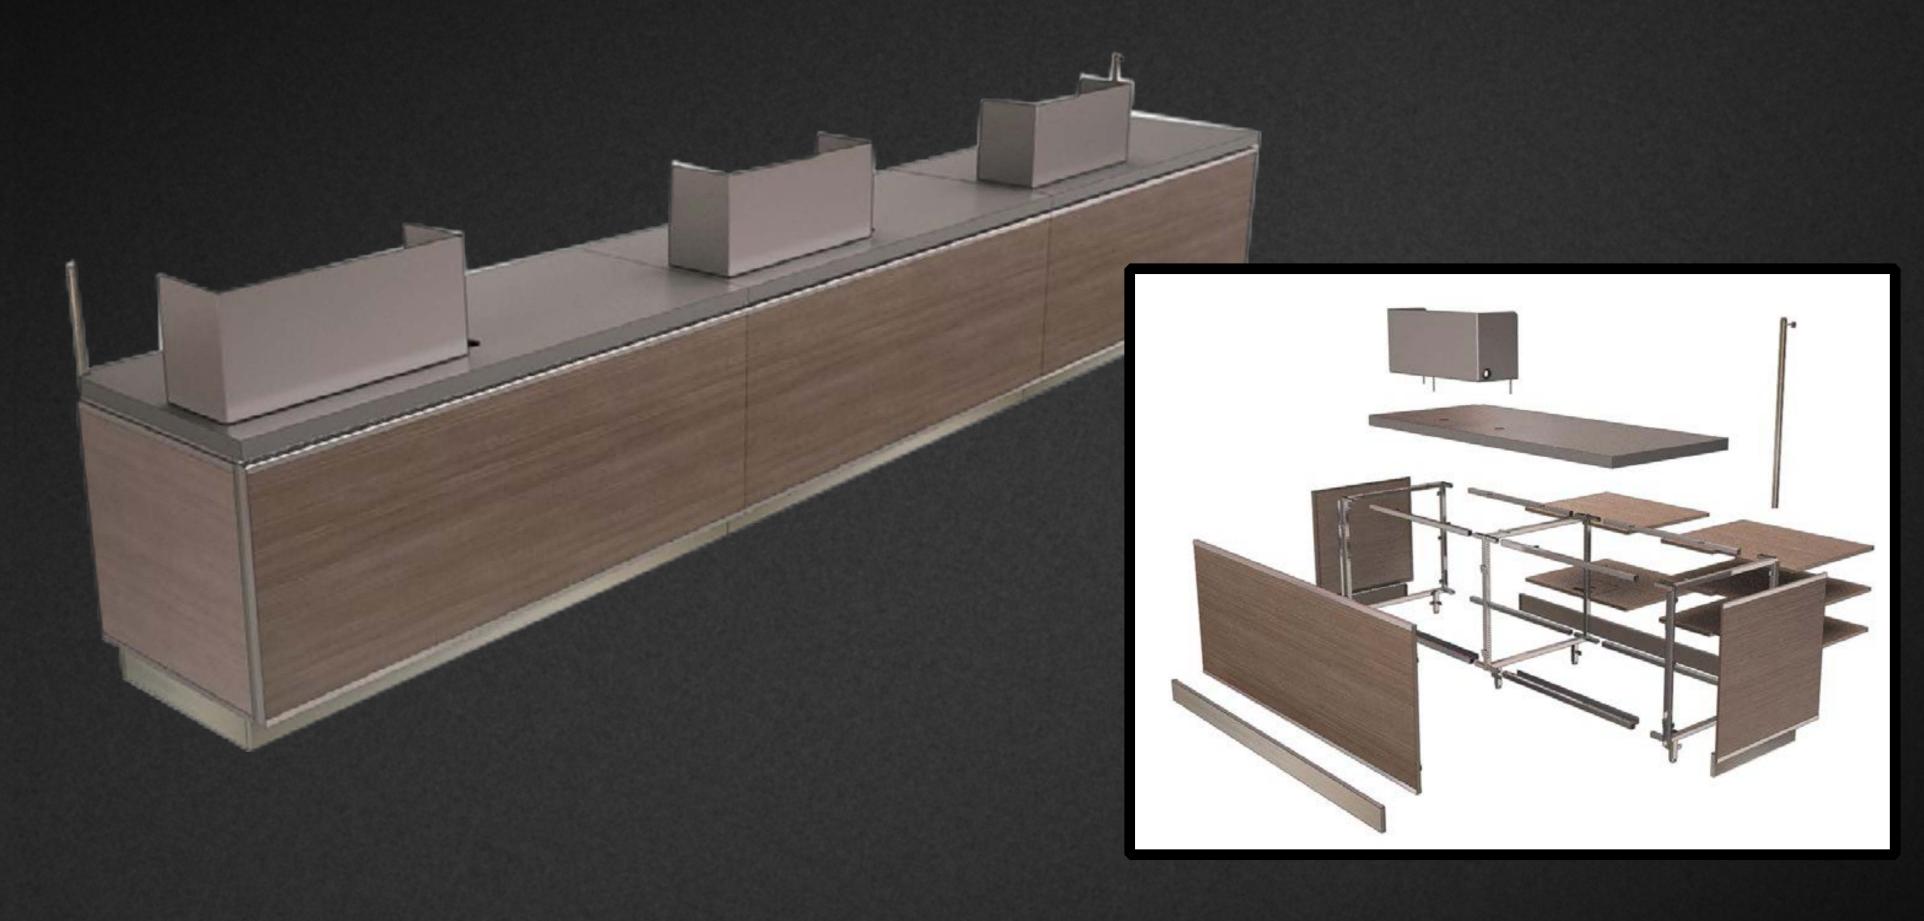

#### TRACKO1

- •Cash wraps are built in modular sections and using same concept as gondola run
- Cash wraps are developed to accept a variety of customizable accessories
- •Customizable countertops such as solid surface, laminate, RTF all with various color options
- Customizable front and side wood panels
- Customizable length
- Unique quick connecting system
- Metal shroud to protect cash register/PC
- ·Patented extruded metal structure
- Patented wire management system