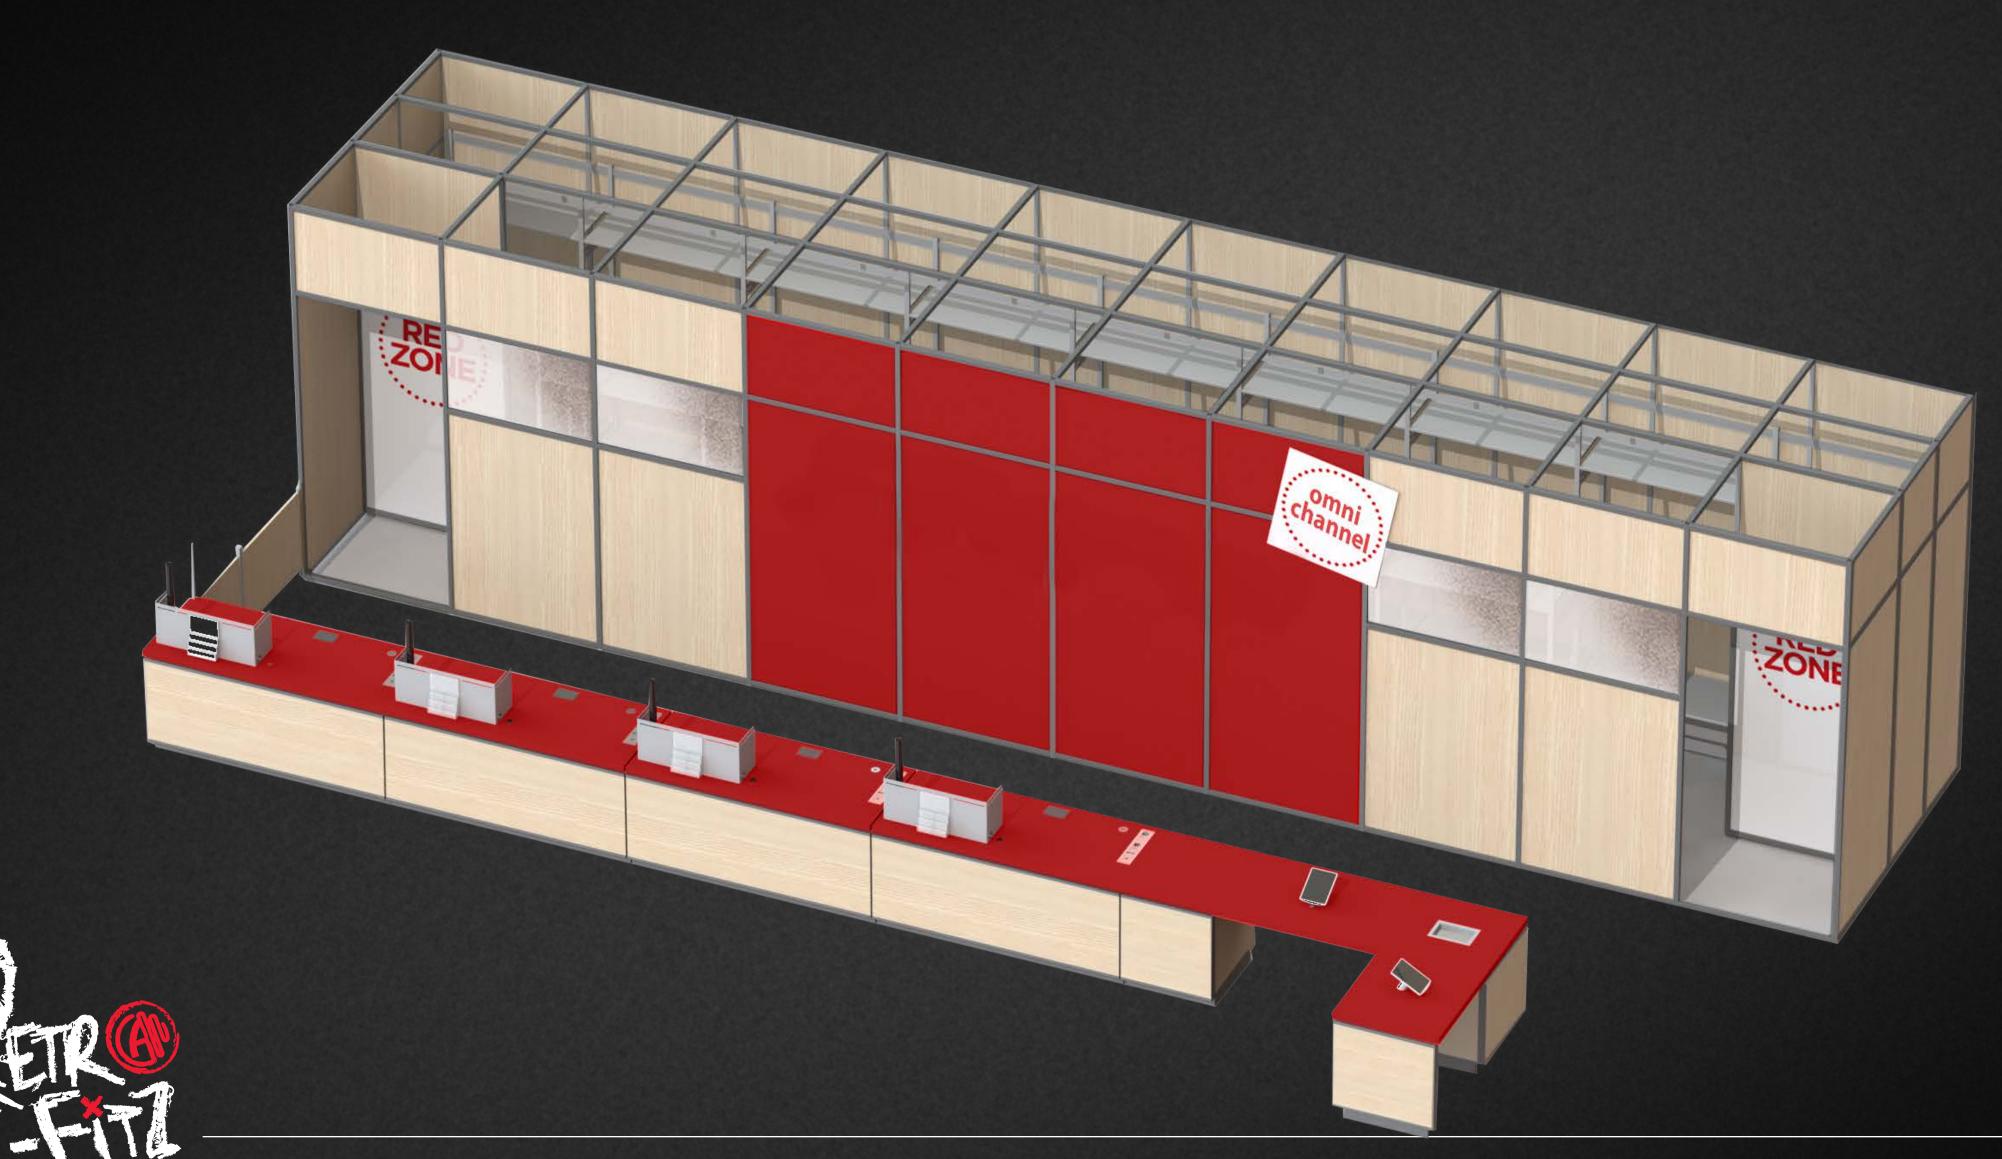

#### TRACKO1

- •Cash wraps are built in modular sections and using same concept as gondola run
- Cash wraps are developed to accept a variety of customizable accessories
- •Customizable countertops such as solid surface, laminate, RTF all with various color options
- Customizable front and side wood panels
- Customizable length
- Unique quick connecting system
- Metal shroud to protect cash register/PC
- ·Patented extruded metal structure
- Patented wire management system

#### TRACKO2

- •Quick to produce, ship, deliver and install!
- ·Slotted uprights allow for merchandising or storage inside and out
- Customizable colors and finishes
- ·Customizable in both height and length
- ·System can be expanded after entire system is installed
- ·Can be taken down and assembled quickly and easily
- •Multiple accessories are available such as shelves, fitting room bench, face outs, hang bars, mirrors, etc.
- Easy to transport, install and to relocate
- •Sturdy Construction (Seismic Approved)