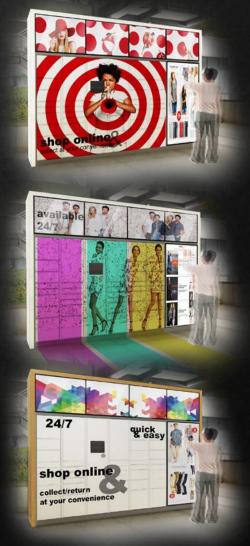

#### TRACKO4

- •Accessible 24 hrs, 7 days/wk
- •Integrated touch screens and digital signage to replace existing ad boards
- •Can be used as a return, refund, and exchange center thus increasing sq. footage in-store.
- Customizable colors and finishes
- ·Customizable in both height and length
- •Customizable door sizes depending on the size of your standard packaged products
- Patented anti-theft design