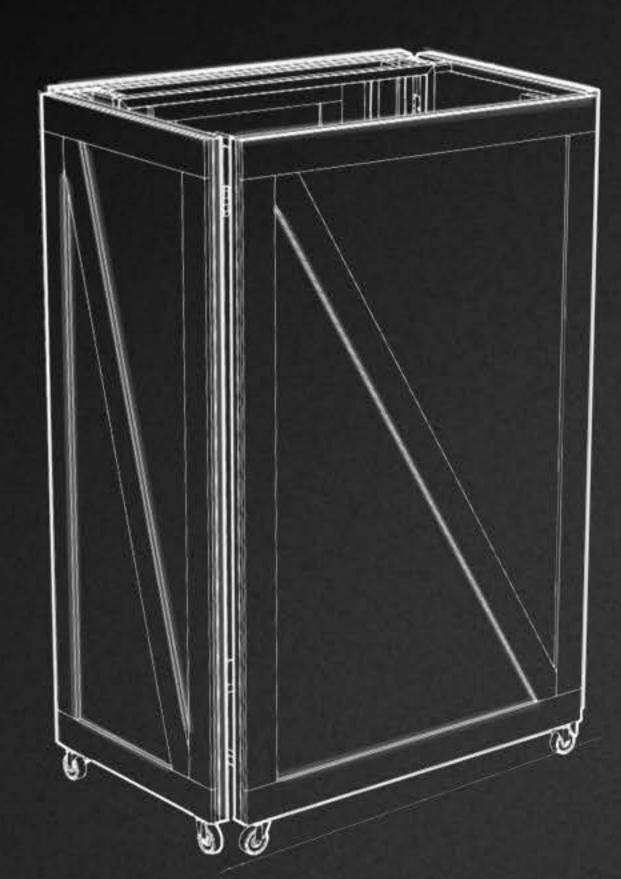

#### TRACKO2

- •Quick to produce, ship, deliver and install!
- ·Slotted uprights allow for merchandising or storage inside and out
- Customizable colors and finishes
- ·Customizable in both height and length
- ·System can be expanded after entire system is installed
- ·Can be taken down and assembled quickly and easily
- •Multiple accessories are available such as shelves, fitting room bench, face outs, hang bars, mirrors, etc.
- Easy to transport, install and to relocate
- •Sturdy Construction (Seismic Approved)