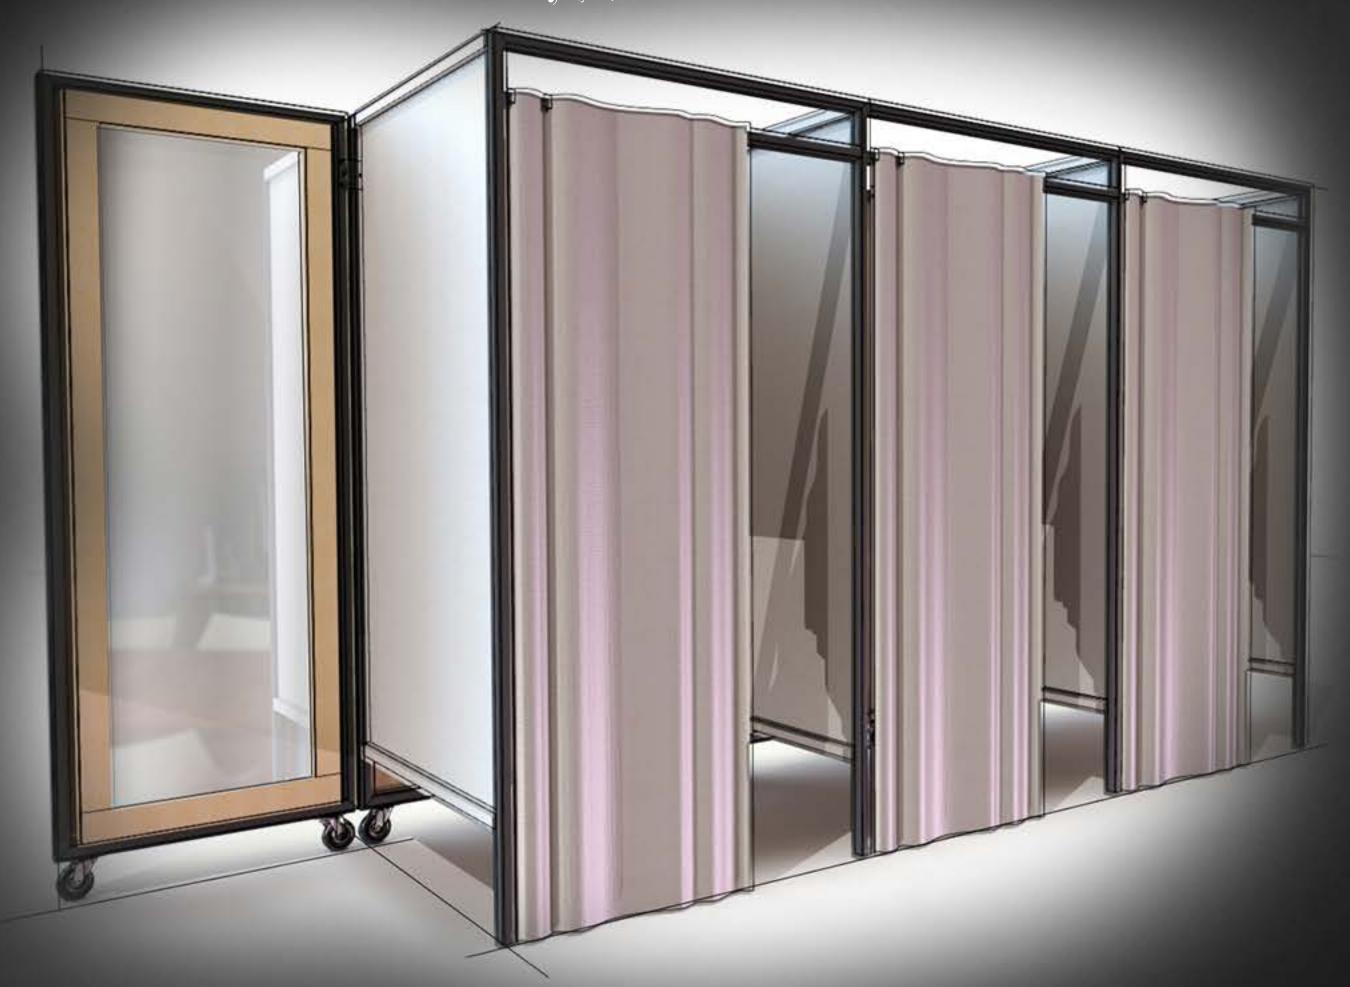

#### TRACKO3

```
•Fitting Room

O •Cash Desk

□ •Wall Unit with shelving

□ •Hang Racks

•Mobile Clothing Carts

•Mobile unit with shelving used for transporting merchandise
```