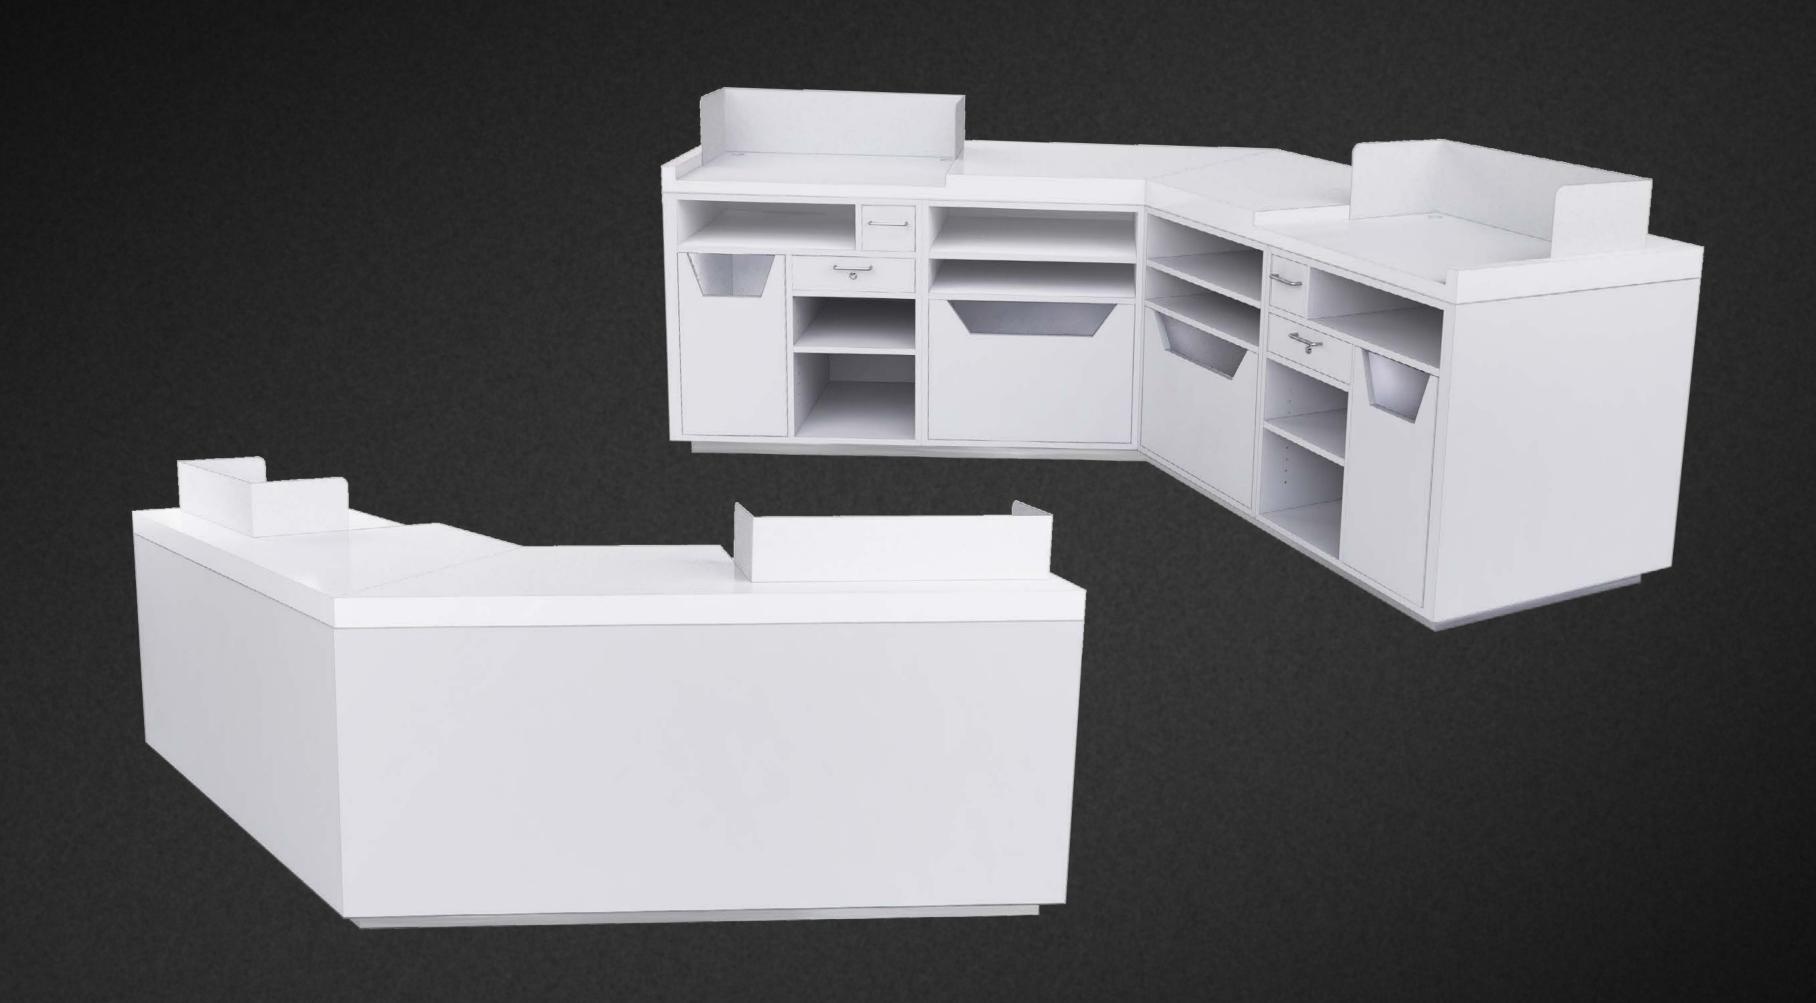

#### TRACKO1

- •Cash wraps are built in modular sections and using same concept as gondola run
- Cash wraps are developed to accept a variety of customizable accessories
- •Customizable countertops such as solid surface, laminate, RTF all with various color options
- Customizable front and side wood panels
- Customizable length
- Unique quick connecting system
- Metal shroud to protect cash register/PC
- ·Patented extruded metal structure
- Patented wire management system