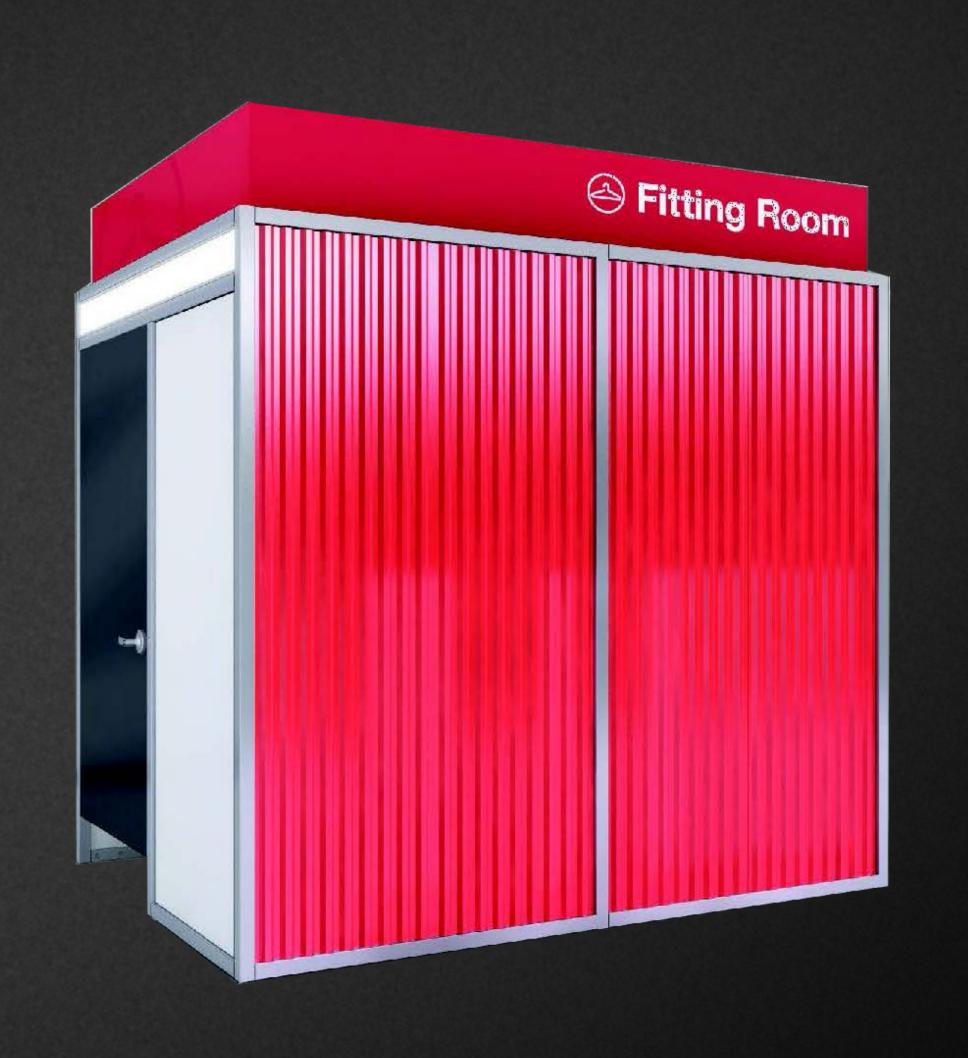

#### TRACKO3

```
•Fitting Room

O •Cash Desk

□ •Wall Unit with shelving

□ •Hang Racks

•Mobile Clothing Carts

•Mobile unit with shelving used for transporting merchandise
```