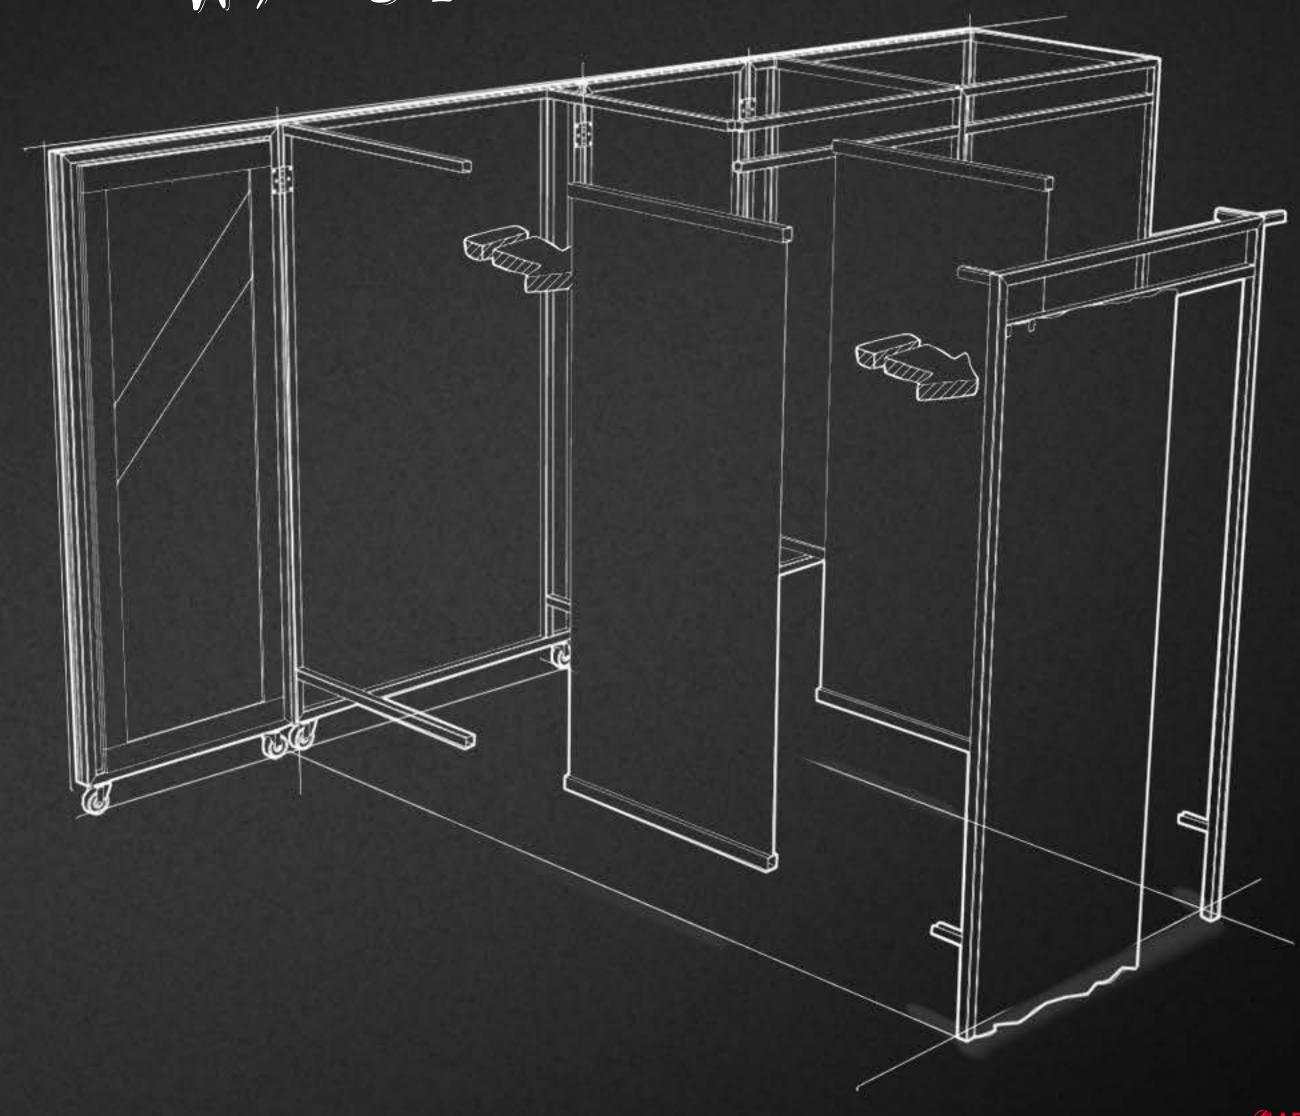

#### TRACKO3

```
•Fitting Room

O •Cash Desk

□ •Wall Unit with shelving

□ •Hang Racks

•Mobile Clothing Carts

•Mobile unit with shelving used for transporting merchandise
```