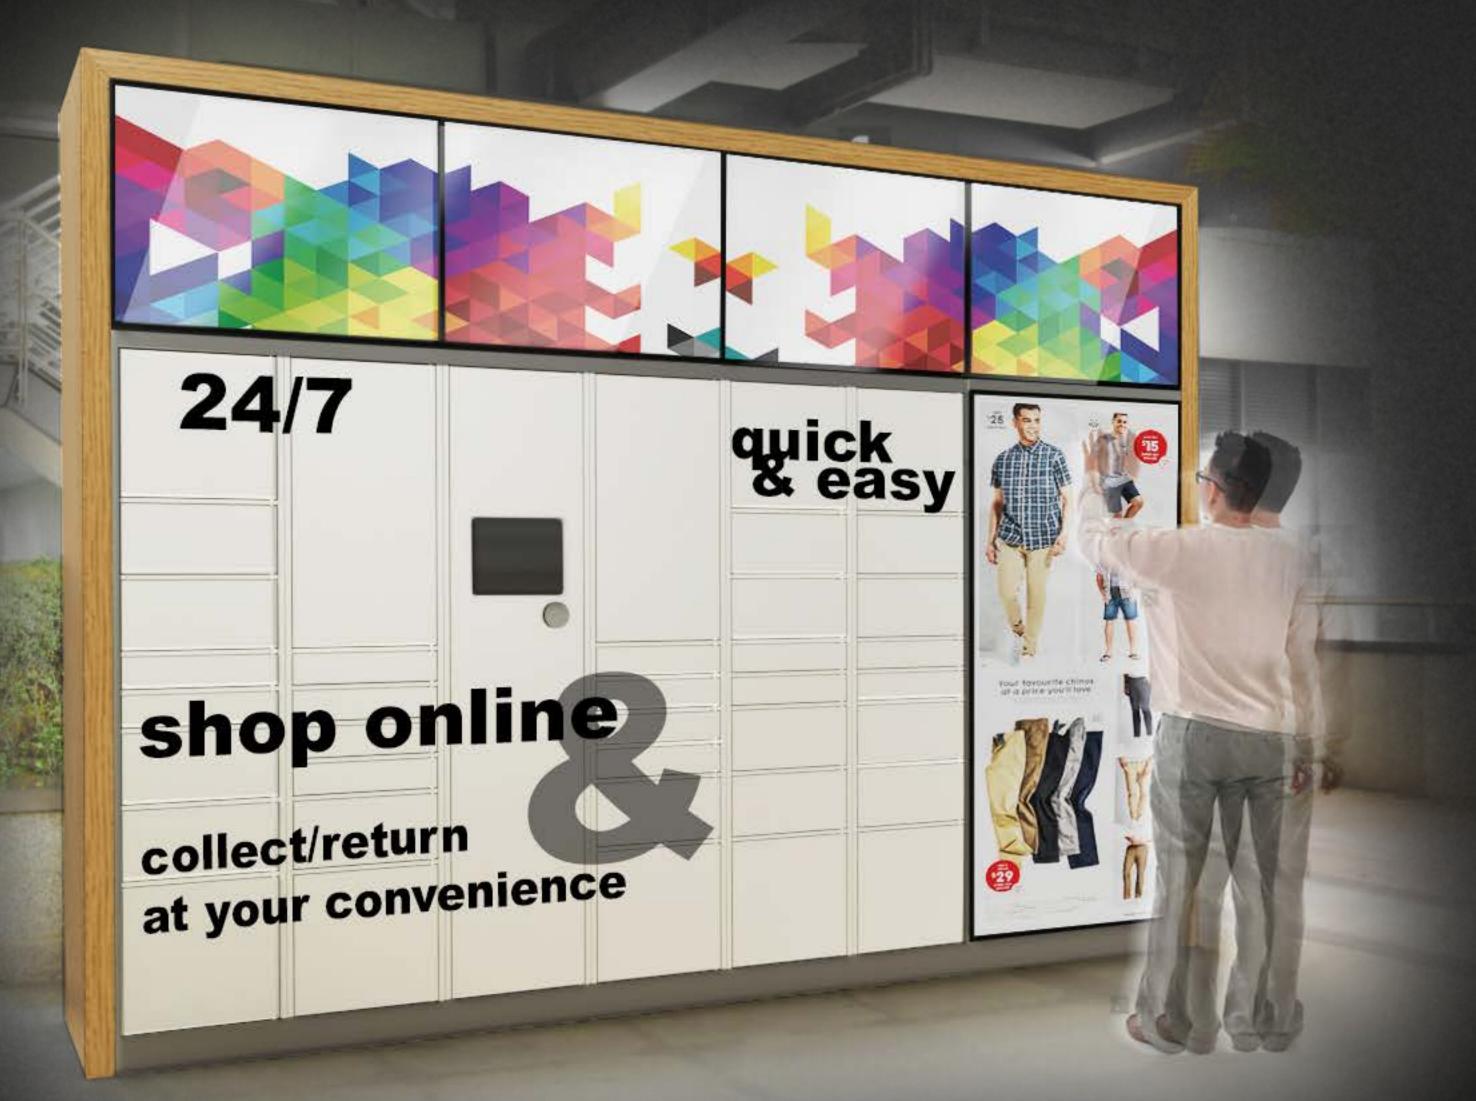

#### TRACKO4

- •Accessible 24 hrs, 7 days/wk
- •Integrated touch screens and digital signage to replace existing ad boards
- •Can be used as a return, refund, and exchange center thus increasing sq. footage in-store.
- Customizable colors and finishes
- ·Customizable in both height and length
- •Customizable door sizes depending on the size of your standard packaged products
- Patented anti-theft design