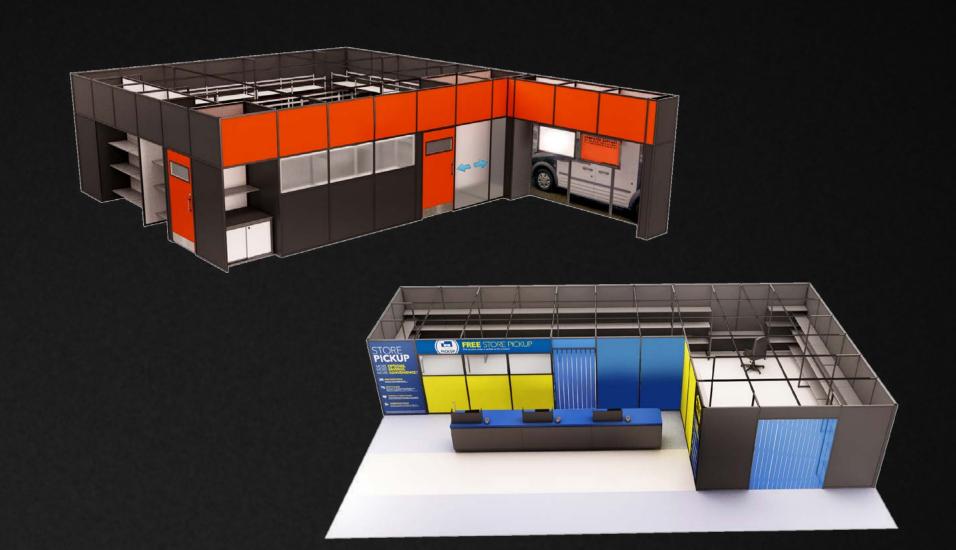

#### TRACKO1

- •Cash wraps are built in modular sections and using same concept as gondola run
- Cash wraps are developed to accept a variety of customizable accessories
- •Customizable countertops such as solid surface, laminate, RTF all with various color options
- Customizable front and side wood panels
- Customizable length
- Unique quick connecting system
- Metal shroud to protect cash register/PC
- ·Patented extruded metal structure
- Patented wire management system

#### TRACKO2

- •Quick to produce, ship, deliver and install!
- ·Slotted uprights allow for merchandising or storage inside and out
- Customizable colors and finishes
- ·Customizable in both height and length
- ·System can be expanded after entire system is installed
- ·Can be taken down and assembled quickly and easily
- •Multiple accessories are available such as shelves, fitting room bench, face outs, hang bars, mirrors, etc.
- Easy to transport, install and to relocate
- •Sturdy Construction (Seismic Approved)

#### TRACKO3

```
•Fitting Room

O •Cash Desk

□ •Wall Unit with shelving

□ •Hang Racks

•Mobile Clothing Carts

•Mobile unit with shelving used for transporting merchandise
```