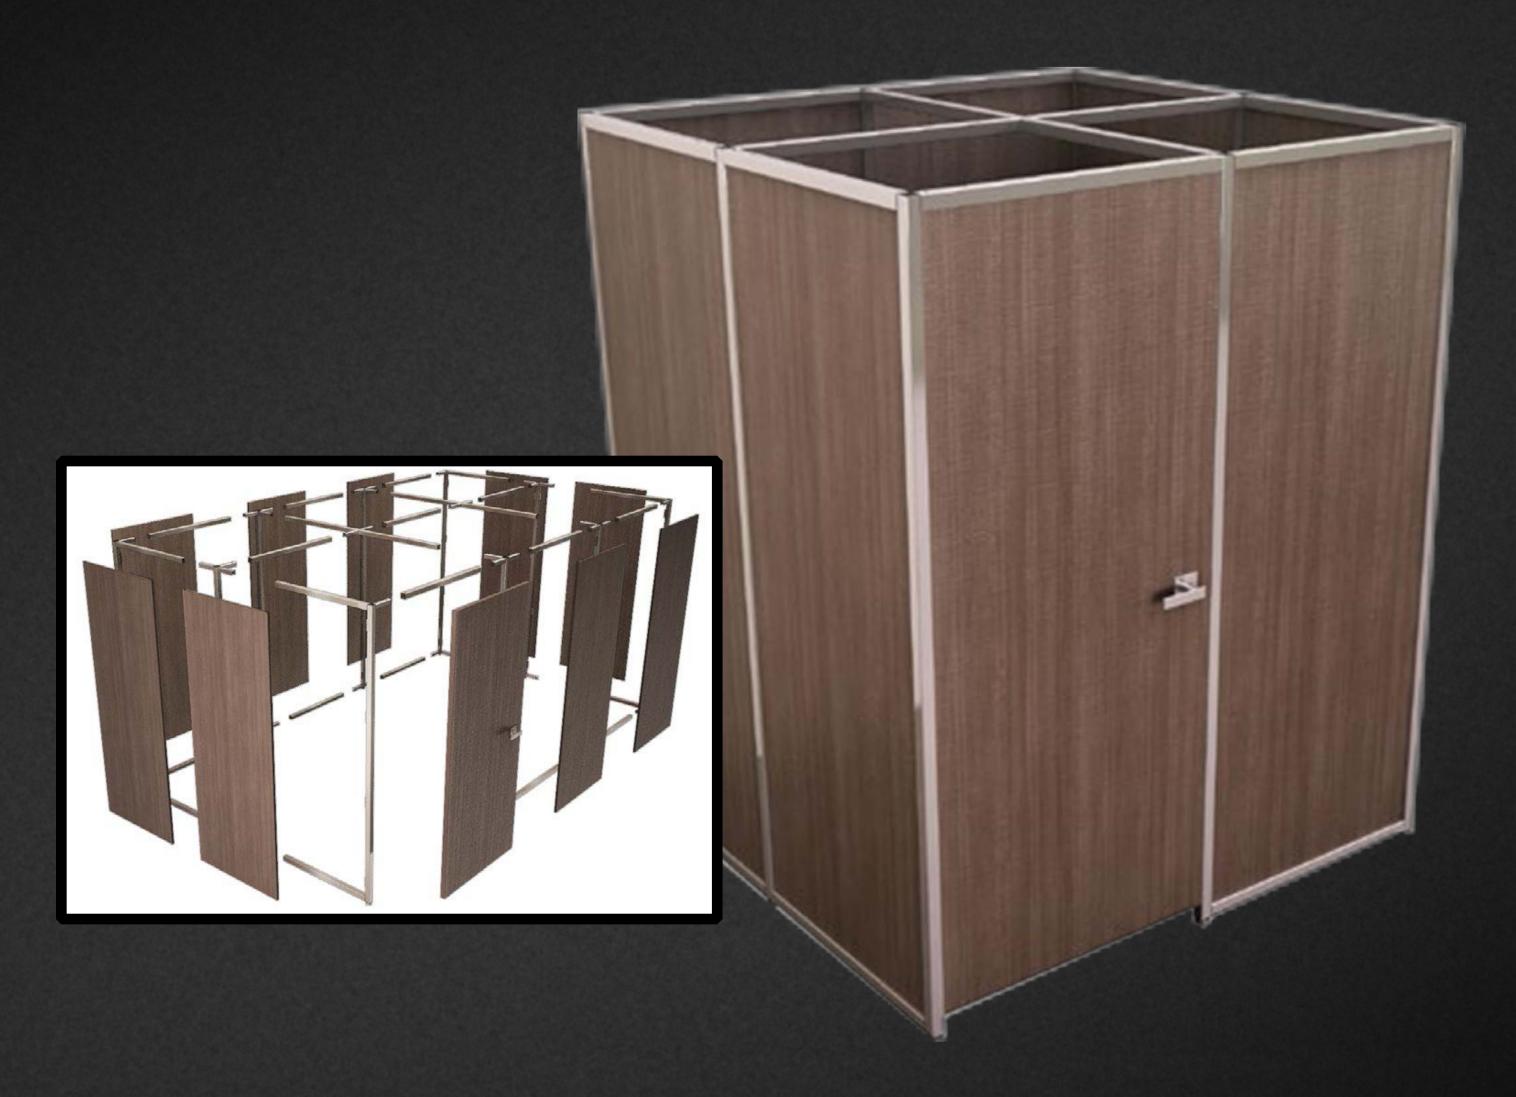

#### TRACKO3

```
•Fitting Room

O •Cash Desk

□ •Wall Unit with shelving

□ •Hang Racks

•Mobile Clothing Carts

•Mobile unit with shelving used for transporting merchandise
```