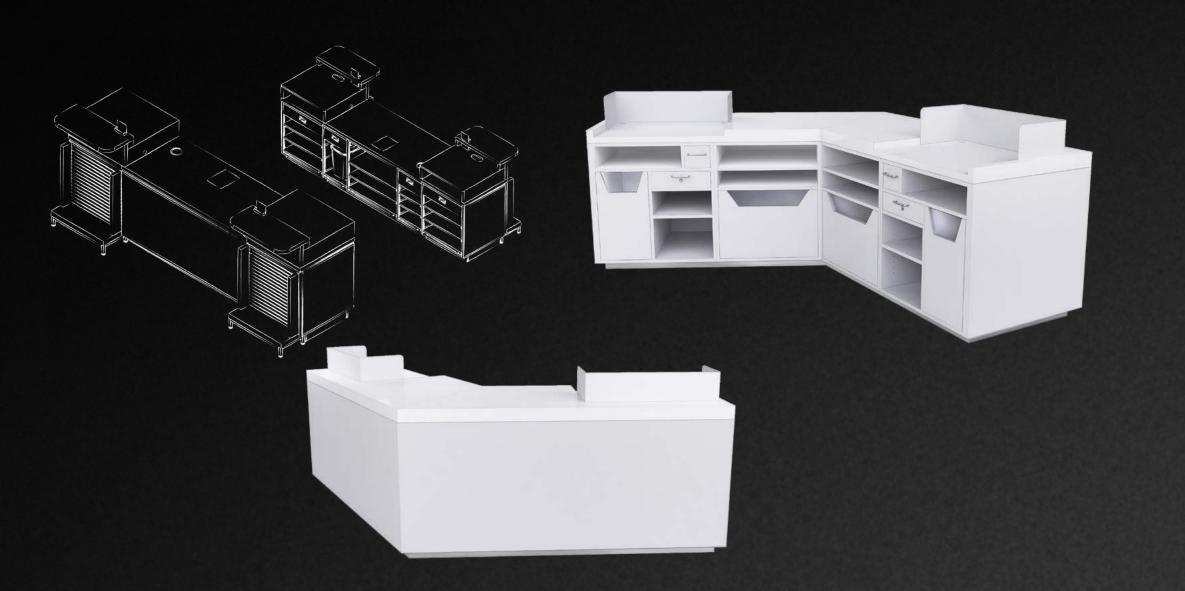

#### TRACKO1

- •Cash wraps are built in modular sections and using same concept as gondola run
- Cash wraps are developed to accept a variety of customizable accessories
- •Customizable countertops such as solid surface, laminate, RTF all with various color options
- Customizable front and side wood panels
- Customizable length
- Unique quick connecting system
- Metal shroud to protect cash register/PC
- ·Patented extruded metal structure
- Patented wire management system