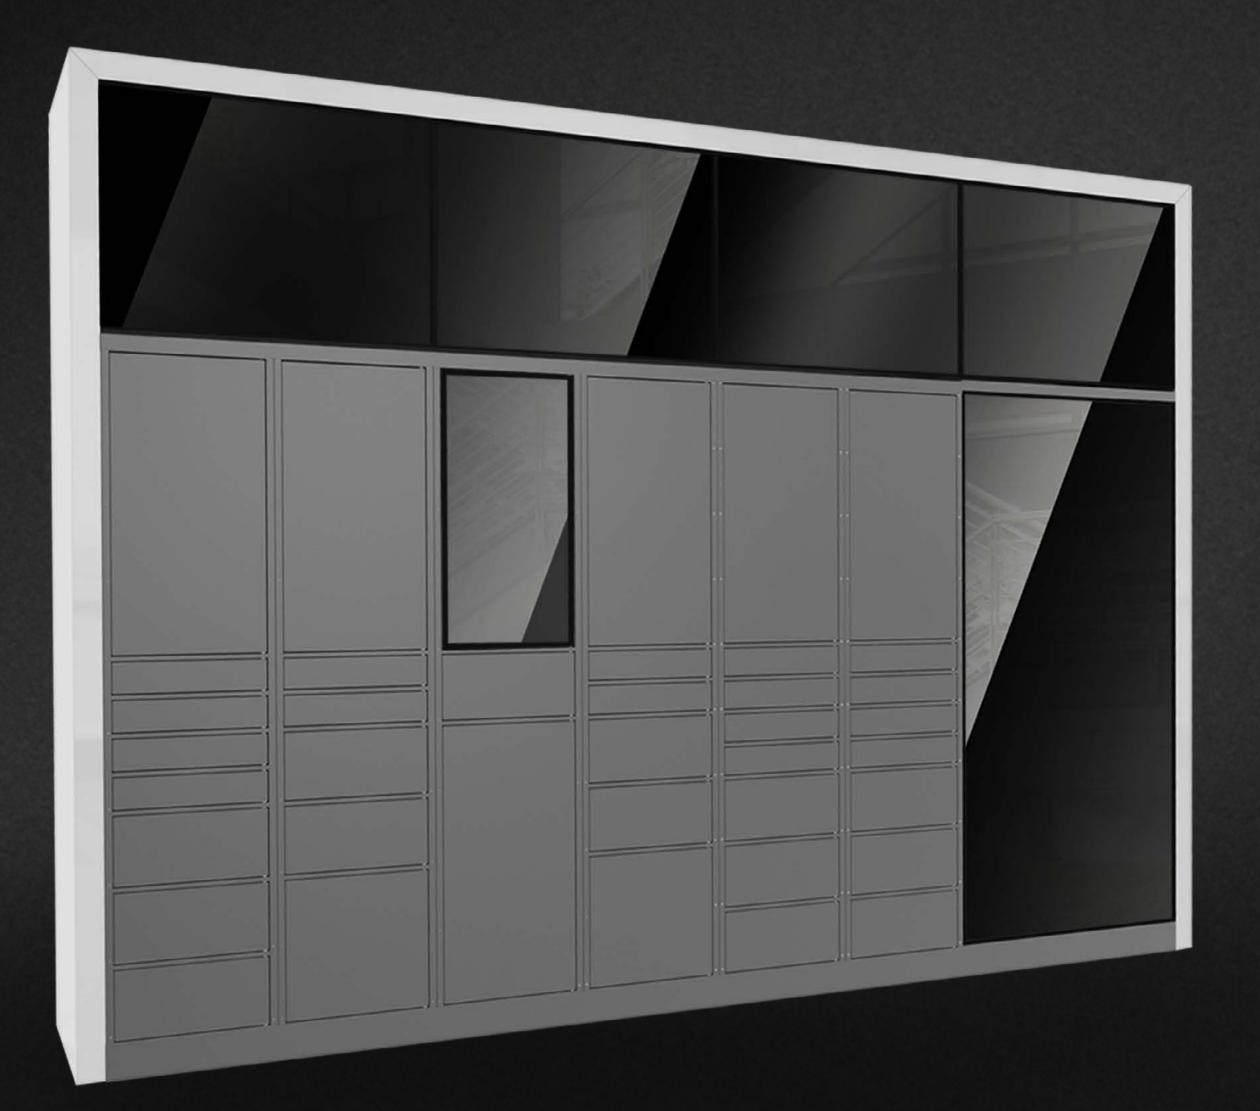

#### TRACKO4

- •Accessible 24 hrs, 7 days/wk
- •Integrated touch screens and digital signage to replace existing ad boards
- •Can be used as a return, refund, and exchange center thus increasing sq. footage in-store.
- Customizable colors and finishes
- ·Customizable in both height and length
- •Customizable door sizes depending on the size of your standard packaged products
- Patented anti-theft design