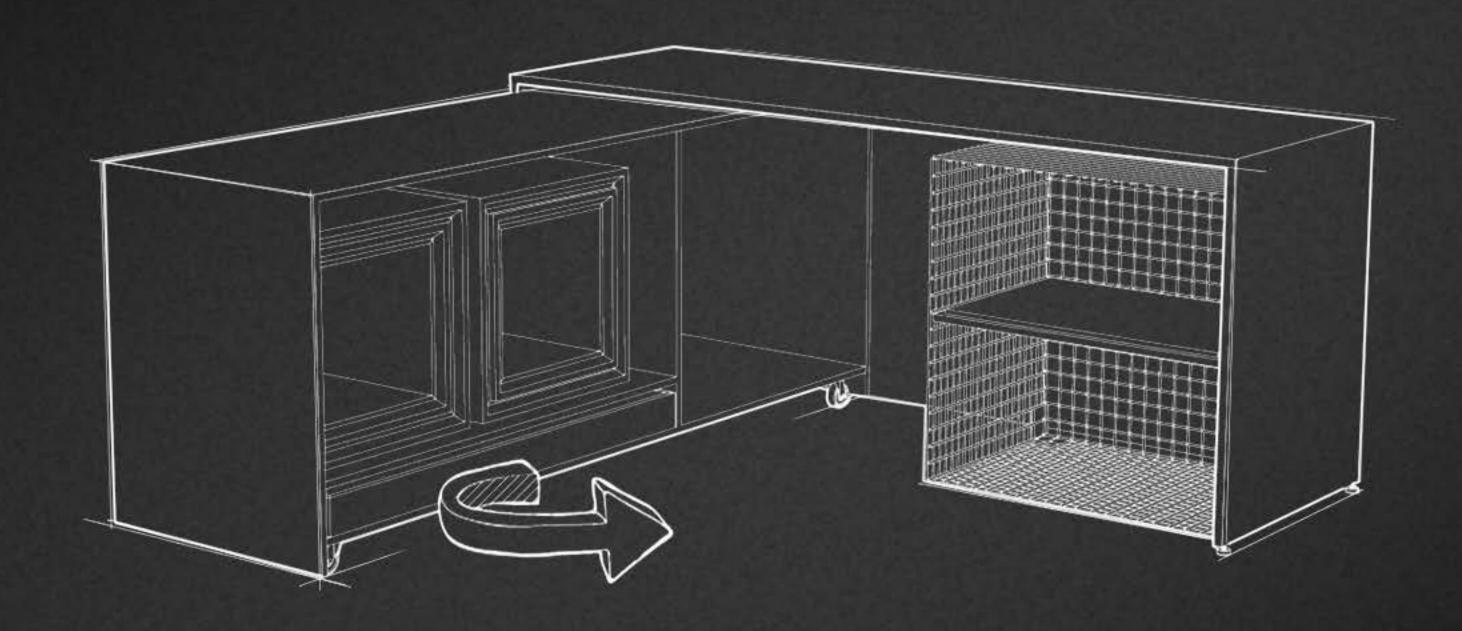

#### TRACKO1

- •Cash wraps are built in modular sections and using same concept as gondola run
- Cash wraps are developed to accept a variety of customizable accessories
- •Customizable countertops such as solid surface, laminate, RTF all with various color options
- Customizable front and side wood panels
- Customizable length
- Unique quick connecting system
- Metal shroud to protect cash register/PC
- ·Patented extruded metal structure
- Patented wire management system

#### TRACKO2

- •Quick to produce, ship, deliver and install!
- ·Slotted uprights allow for merchandising or storage inside and out
- Customizable colors and finishes
- ·Customizable in both height and length
- ·System can be expanded after entire system is installed
- ·Can be taken down and assembled quickly and easily
- •Multiple accessories are available such as shelves, fitting room bench, face outs, hang bars, mirrors, etc.
- Easy to transport, install and to relocate
- •Sturdy Construction (Seismic Approved)