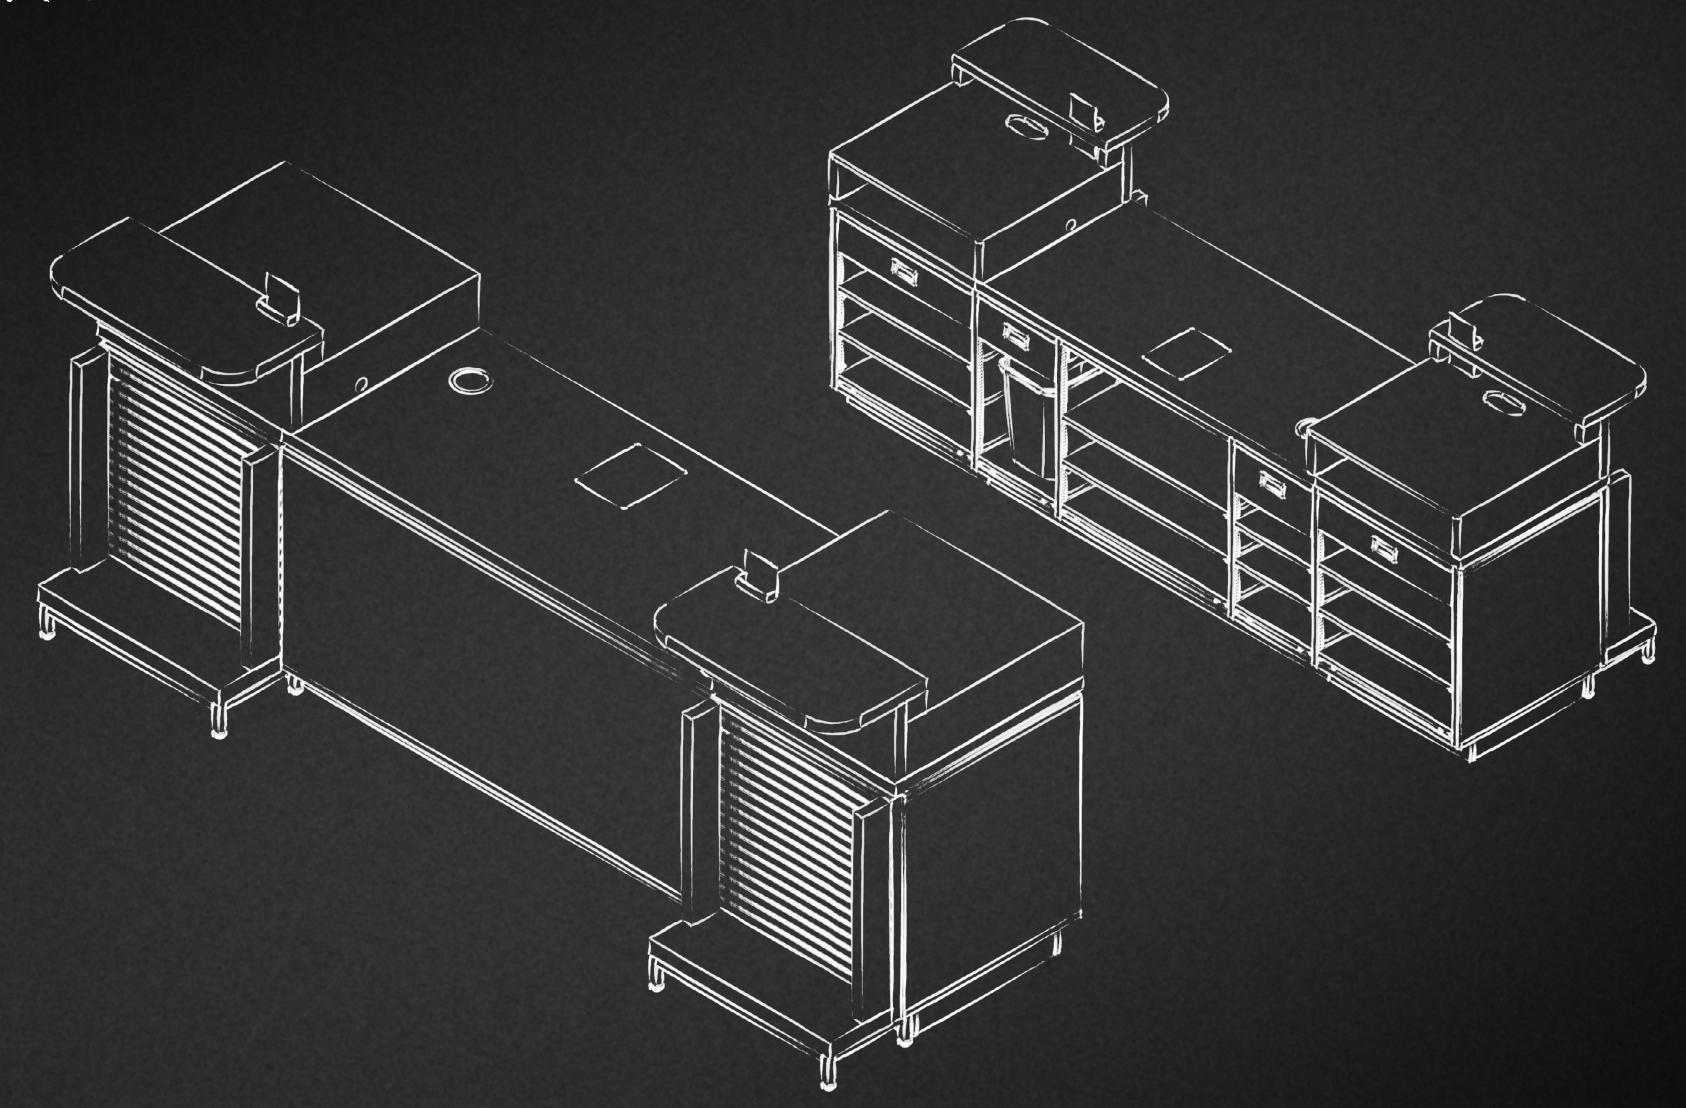

#### TRACKO1

- •Cash wraps are built in modular sections and using same concept as gondola run
- Cash wraps are developed to accept a variety of customizable accessories
- •Customizable countertops such as solid surface, laminate, RTF all with various color options
- Customizable front and side wood panels
- Customizable length
- Unique quick connecting system
- Metal shroud to protect cash register/PC
- ·Patented extruded metal structure
- Patented wire management system