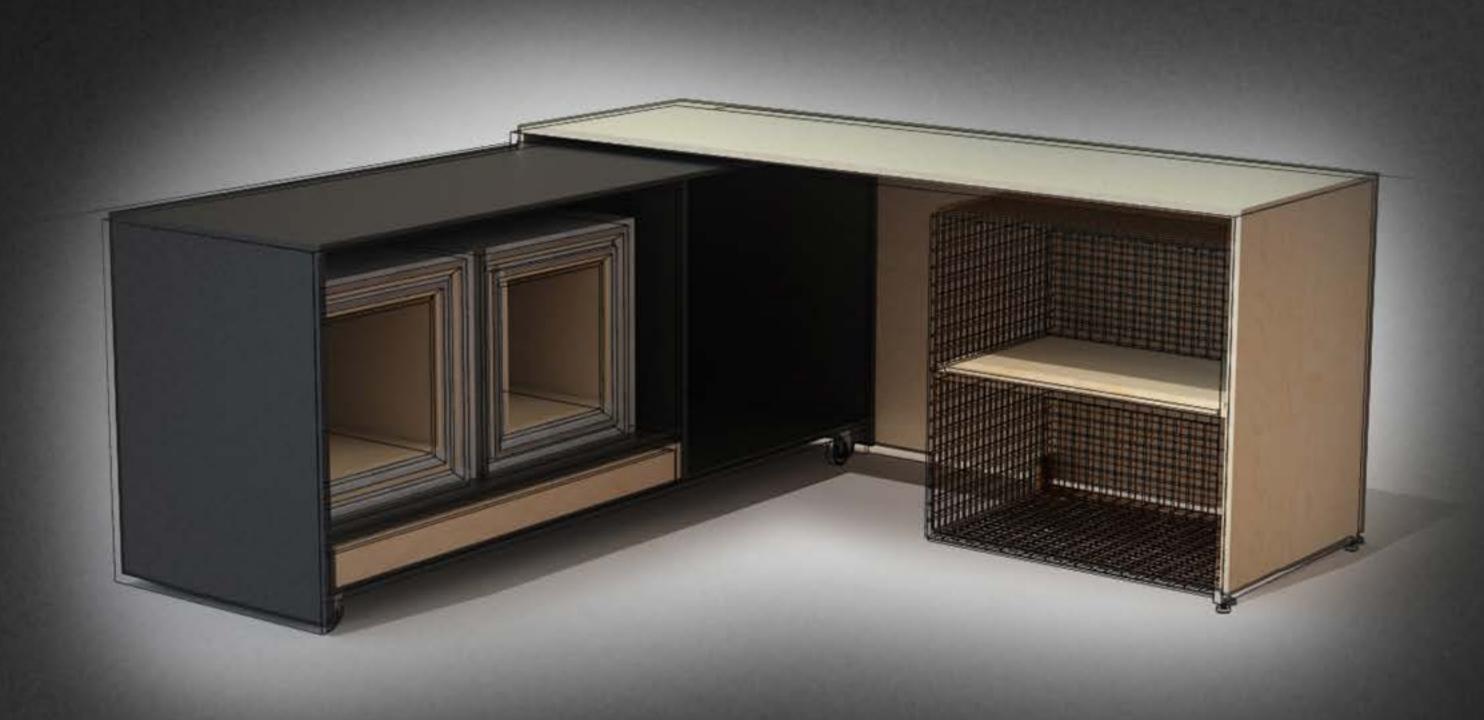

#### TRACKO1

- •Cash wraps are built in modular sections and using same concept as gondola run
- Cash wraps are developed to accept a variety of customizable accessories
- •Customizable countertops such as solid surface, laminate, RTF all with various color options
- Customizable front and side wood panels
- Customizable length
- Unique quick connecting system
- Metal shroud to protect cash register/PC
- ·Patented extruded metal structure
- Patented wire management system

#### TRACKO2

- •Quick to produce, ship, deliver and install!
- ·Slotted uprights allow for merchandising or storage inside and out
- Customizable colors and finishes
- ·Customizable in both height and length
- ·System can be expanded after entire system is installed
- ·Can be taken down and assembled quickly and easily
- •Multiple accessories are available such as shelves, fitting room bench, face outs, hang bars, mirrors, etc.
- Easy to transport, install and to relocate
- •Sturdy Construction (Seismic Approved)