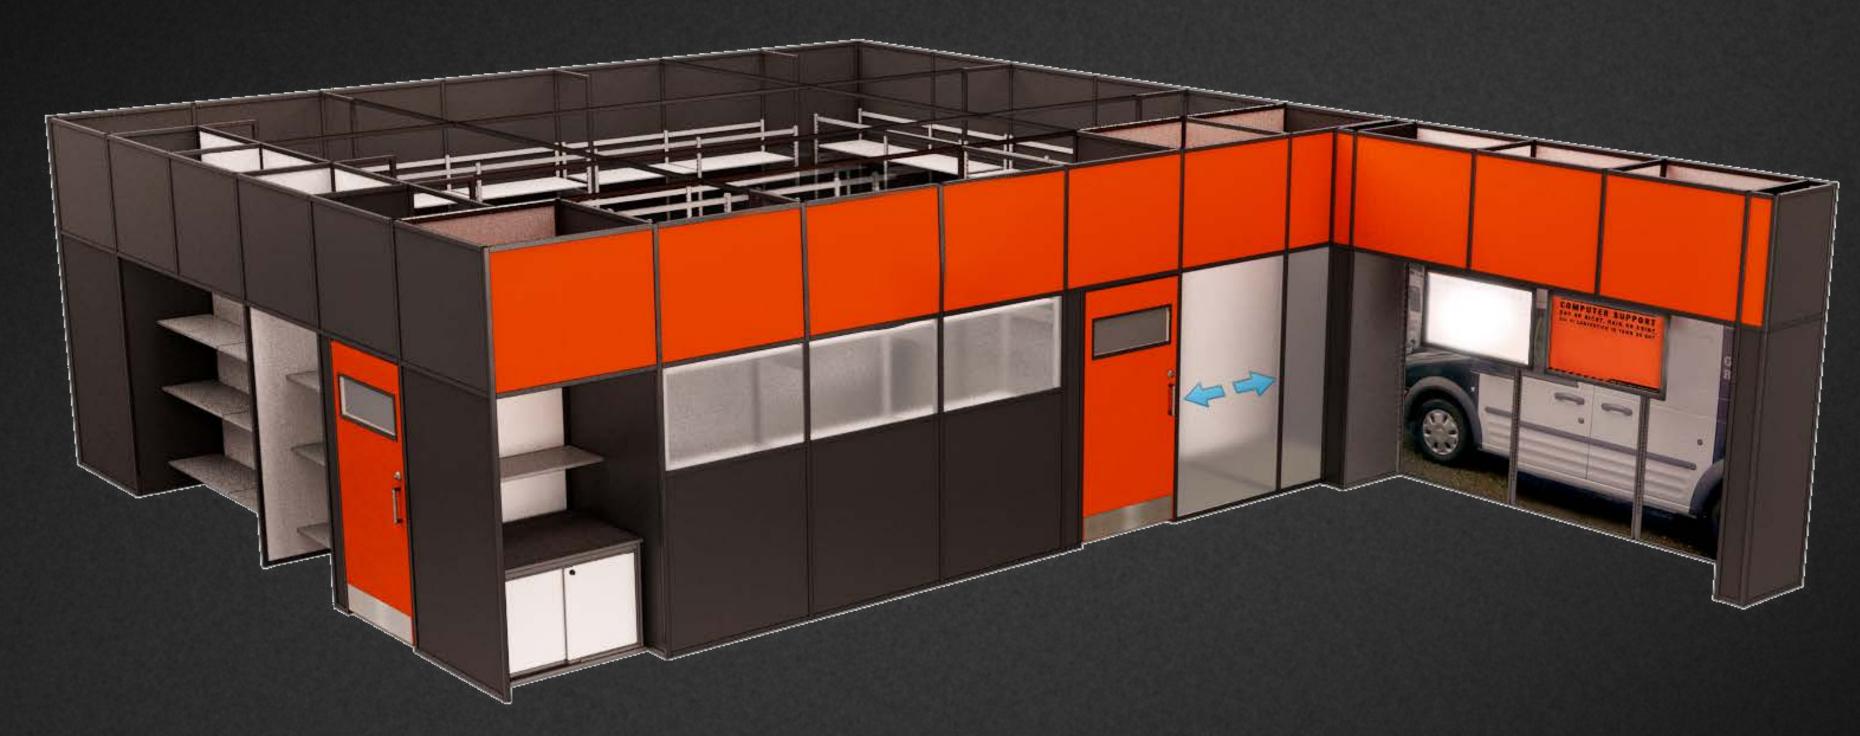

#### TRACKO2

- •Quick to produce, ship, deliver and install!
- ·Slotted uprights allow for merchandising or storage inside and out
- Customizable colors and finishes
- ·Customizable in both height and length
- ·System can be expanded after entire system is installed
- ·Can be taken down and assembled quickly and easily
- •Multiple accessories are available such as shelves, fitting room bench, face outs, hang bars, mirrors, etc.
- Easy to transport, install and to relocate
- •Sturdy Construction (Seismic Approved)

#### TRACKO3

```
•Fitting Room

O •Cash Desk

□ •Wall Unit with shelving

□ •Hang Racks

•Mobile Clothing Carts

•Mobile unit with shelving used for transporting merchandise
```