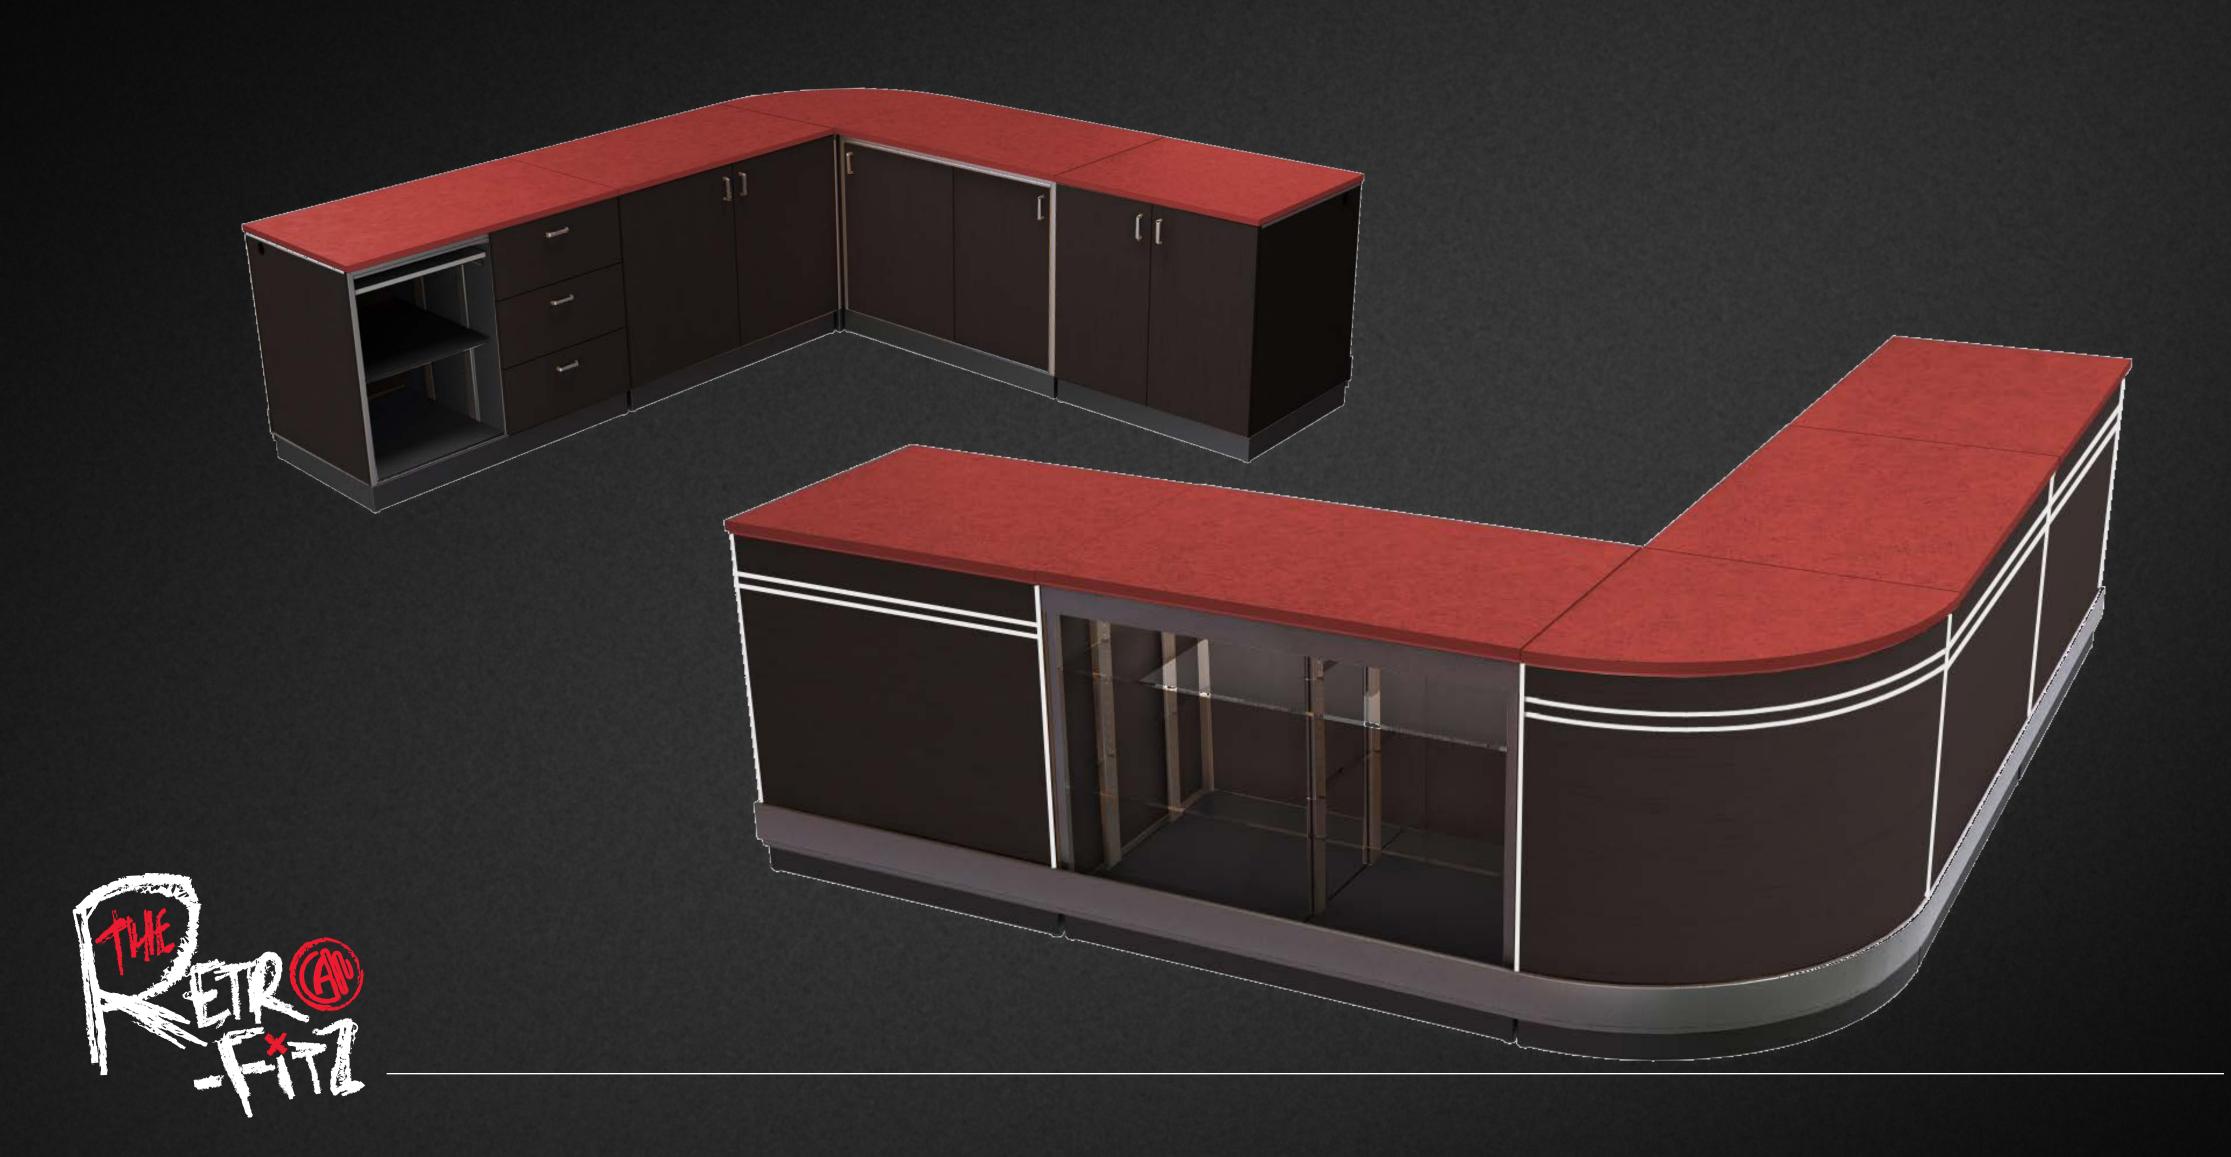

#### TRACKO1

- •Cash wraps are built in modular sections and using same concept as gondola run
- Cash wraps are developed to accept a variety of customizable accessories
- •Customizable countertops such as solid surface, laminate, RTF all with various color options
- Customizable front and side wood panels
- Customizable length
- Unique quick connecting system
- Metal shroud to protect cash register/PC
- ·Patented extruded metal structure
- Patented wire management system