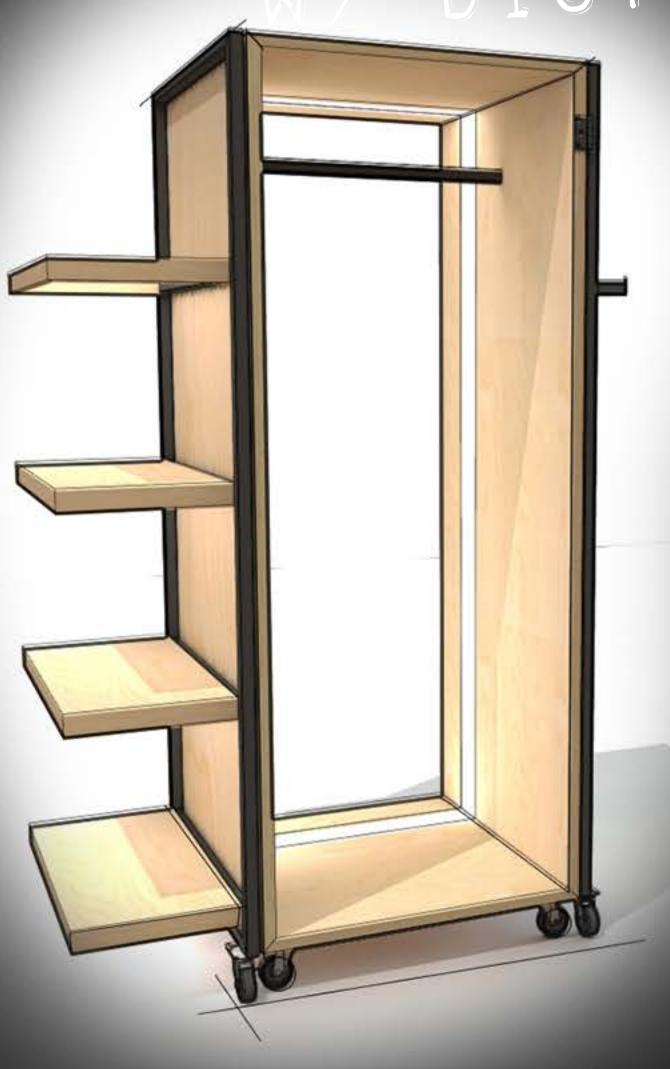

#### TRACKO3

```
•Fitting Room

O •Cash Desk

□ •Wall Unit with shelving

□ •Hang Racks

•Mobile Clothing Carts

•Mobile unit with shelving used for transporting merchandise
```