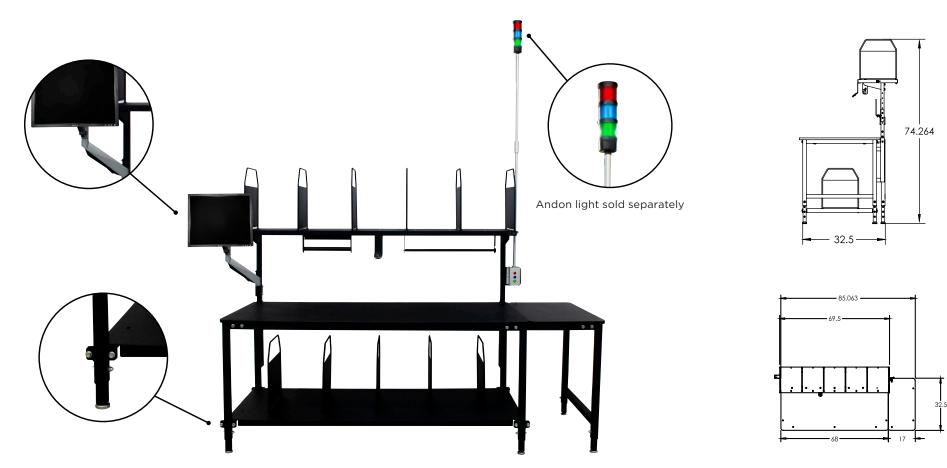

## ARRANGE: THE PICK & PACK WORKSTATION

With the rise in popularity of online shopping, the number of yearly shipped packages continues to rise. This increase in volume can prove to be difficult to manage. Artitalia Group's professionally engineered **Pick & Pack Workstation** reduces inefficiencies and optimizes your process. Designed to meet the needs of the e-commerce expansion, **Arrange** helps you organize your packing workstation for convenience and practicality.

## HIGHLIGHTS

- $\checkmark$  Workstation organization
- ✓ Effortless order preparation
- Easy order packaging
- ✓ Andon configurable (sold separately)
- ✓ Adjustable monitor mount
- ✓ Seamless 5S implementation
- ✓ Adjustable table height
- ✓ Custom sizing available