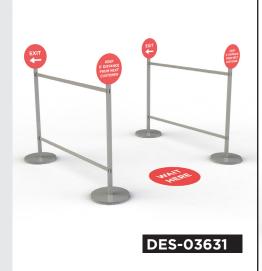

## CHECKOUT LANE PARTITION SYSTEM AND DISTANCING INDICATOR QUEUING LINE

**Artitalia Group Inc.** has created another solution to help protect customers against the COVID-19 pandemic. We have revamped our Aura Wall System to create partitions with clear acrylic to let in natural light. These partitions will come complete with holders to place hand sanitizer and sanitizing wipes. Our Distancing Indicator Queue Line can be used to queue those behind and to help with the safe social distancing practice. And lastly, provide additional guidance with our Laminated Vinyl Floor Decals that can be adhered to the floor.

## **PRODUCT SPECIFICATIONS:**

- Material: Commercial grade clear acrylic
- Finish: CRS metal with powder coat finish
- High quality laminated vinyl floor decals
- 6 x 6 partition sections
- Sanitizer and wipe dispensers
- Modular signage posts
- · Pricing on demand