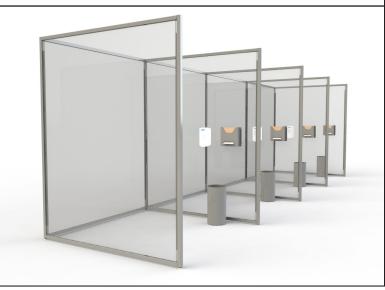

## CHECKOUT LANE PARTITION SYSTEM AND DISTANCING INDICATOR QUEUING LINE

**Artitalia Group Inc.** has created another solution to help protect customers against the COVID-19 pandemic. We have revamped our Aura Wall System to create partitions with clear acrylic to let in natural light. These partitions will come complete with holders to place hand sanitizer and sanitizing wipes. Our Distancing Indicator Queue Line can be used to queue those behind and to help with the safe social distancing practice. And lastly, provide additional guidance with our Laminated Vinyl Floor Decals that can be adhered to the floor.

## **PRODUCT SPECIFICATIONS:**

- Material: Commercial grade clear acrylic
- Finish: CRS metal with powder coat finish
- High quality laminated vinyl floor decals
- 6 x 6 partition sections
- Sanitizer and wipe dispensers
- Modular signage posts
- · Pricing on demand