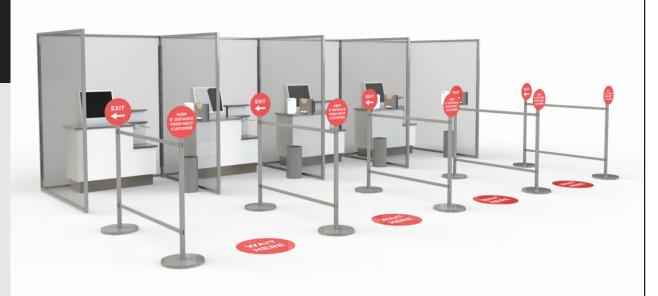

## CHECKOUT LANE PARTITION SYSTEM AND DISTANCING INDICATOR QUEUING LINE

Help protect customers with partitions, social distancing indicator queue lines, and floor decals.

## CHECKOUT LANE PARTITION SYSTEM AND DISTANCING INDICATOR QUEUING LINE

**Artitalia Group Inc.** has created another solution to help protect customers against the COVID-19 pandemic. We have revamped our Aura Wall System to create partitions with clear acrylic to let in natural light. These partitions will come complete with holders to place hand sanitizer and sanitizing wipes. Our Distancing Indicator Queue Line can be used to queue those behind and to help with the safe social distancing practice. And lastly, provide additional guidance with our Laminated Vinyl Floor Decals that can be adhered to the floor.

## **PRODUCT SPECIFICATIONS:**

- Material: Commercial grade clear acrylic
- Finish: CRS metal with powder coat finish
- High quality laminated vinyl floor decals
- 6 x 6 partition sections
- Sanitizer and wipe dispensers
- Modular signage posts
- · Pricing on demand