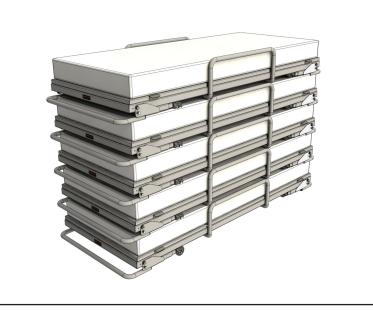

## **PRODUCT SPECIFICATIONS:**

- Material: Metal square and round tubes
- Finish: CRS metal with powder coat finish
- 5 Head of bed angles
- Adjustable height
- Security side rails
- Built-in pole
- Highly durable casters with brakes
- Unique folding design to stack and store
- Weight capacity of 350 lbs
- 6 inch foam mattress
- · Pricing on demand

## COLLAPSIBLE BED

Artitalia Group Inc. has designed a solution when mobility and quick setup are priority. The Collapsible Bed provides a comfortable experience with the ability to adjust height, increases safety with bed rails (standard on this product), and comes equipped with highly durable casters. These beds are also designed with a unique folding design that allows for easy stacking and storage.