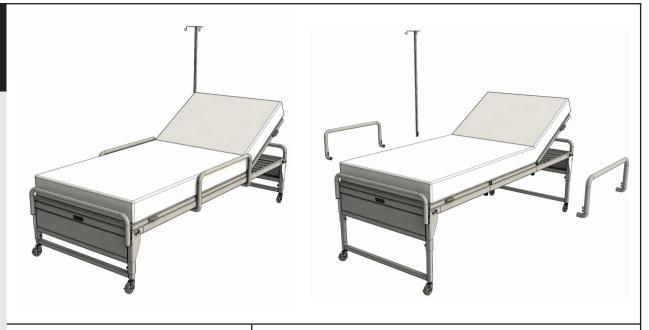

## **COLLAPSIBLE BED**

Accommodate your patients with convenience and comfort.

## **PRODUCT SPECIFICATIONS:**

- Material: Metal square and round tubes
- Finish: CRS metal with powder coat finish
- 5 Head of bed angles
- Adjustable height
- Security side rails
- Built-in pole
- Highly durable casters with brakes
- Unique folding design to stack and store
- Weight capacity of 350 lbs
- 6 inch foam mattress
- · Pricing on demand

## COLLAPSIBLE BED

Artitalia Group Inc. has designed a solution when mobility and quick setup are priority. The Collapsible Bed provides a comfortable experience with the ability to adjust height, increases safety with bed rails (standard on this product), and comes equipped with highly durable casters. These beds are also designed with a unique folding design that allows for easy stacking and storage.