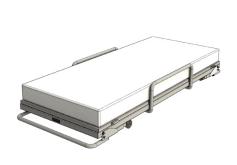

## **PRODUCT SPECIFICATIONS:**

- Material: Metal square and round tubes
- Finish: CRS metal with powder coat finish
- 5 Head of bed angles
- Adjustable height
- Security side rails
- Built-in pole
- Highly durable casters with brakes
- Unique folding design to stack and store
- Weight capacity of 350 lbs
- 6 inch foam mattress
- · Pricing on demand

## COLLAPSIBLE BED

Artitalia Group Inc. has designed a solution when mobility and quick setup are priority. The Collapsible Bed provides a comfortable experience with the ability to adjust height, increases safety with bed rails (standard on this product), and comes equipped with highly durable casters. These beds are also designed with a unique folding design that allows for easy stacking and storage.