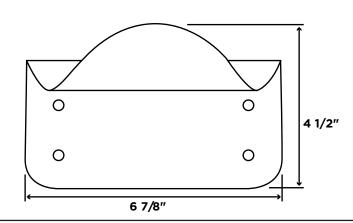

## **PRODUCT SPECIFICATIONS:**

- Thick gauge stainless steel construction
- Easy installation
- Low-cost solution
- Hardware not included
- Price on request

L 6.875" | W 4" | H 4.5"

Email for pricing and lead times: sales@artitalia.com