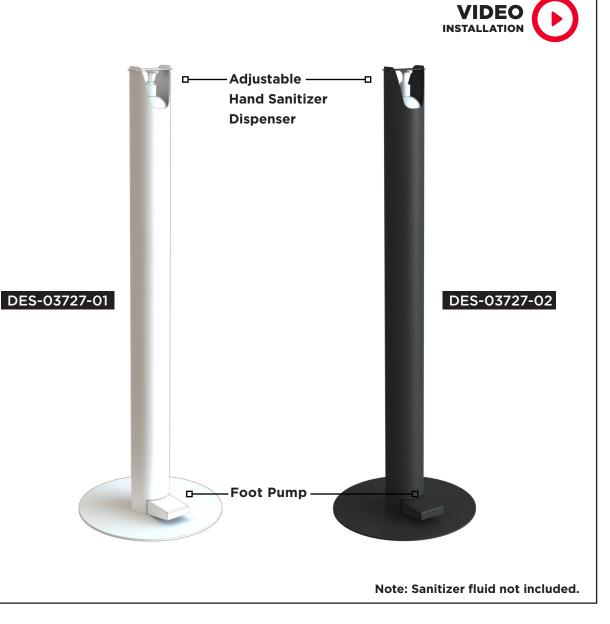

### FOOT OPERATED HAND SANITIZER STAND

Keeping essential workers and clients safe.

#### **PRODUCT SPECIFICATIONS:**

- Material: Steel
- Finish: Available in various custom colors
- Adjustable to accommodate different dispensing bottle heights
- No contact engage foot pedal to activate manual dispenser
- Pricing on demand

### DES-03727 L 15" | W 15" | H 46.25"

Email for pricing and lead times: sales@artitalia.com

**<u>Sterilcoat: Germicidal Powder Coating</u>** available by request. Additional costs may apply.

### DES-03727 L 15" | W 15" | H 46.25"

Email for pricing and lead times: sales@artitalia.com

Adjustable — Hand Sanitizer

Dispenser