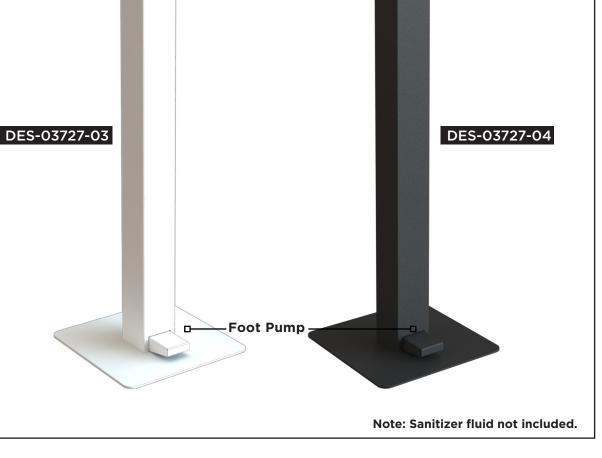

### FOOT OPERATED HAND SANITIZER STAND

Keeping essential workers and clients safe.

#### **PRODUCT SPECIFICATIONS:**

- Material: Steel
- Finish: Available in various custom colors
- Adjustable to accommodate different dispensing bottle heights
- No contact engage foot pedal to activate manual dispenser
- Pricing on demand

### DES-03727 L 15" | W 15" | H 46.25"

Email for pricing and lead times: sales@artitalia.com

Adjustable — Hand Sanitizer

Dispenser