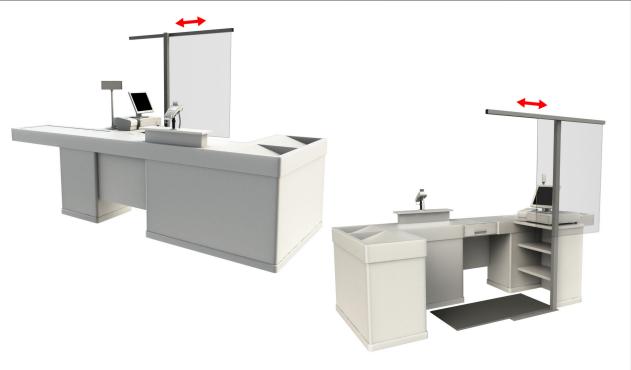

## SLIDING PROTECTIVE SCREEN

Help deter the spread of germs by protecting the store clerk during lineups and during payment transactions.

## SLIDING Protective Screens

**Artitalia Group** has created a solution to help eliminate the spread of germs with a sliding protective screen used at pay stations and checkout lanes. This protective screen will help deter the spread of germs by protecting the store clerk during lineups and during payment transactions.

Made from commercial-grade acrylic, these panels can slide from left to right, which allows the store clerk access to their pay station. Once in their allotted space, the store clerk can then slide the acrylic panel closed.