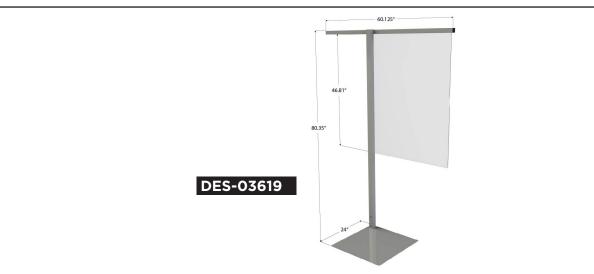

## **PRODUCT SPECIFICATIONS:**

- Material: Custom commercial grade acrylic
- Metal: C.R.S with powder coated finish
- Tools required to install Hardware kit supplied
- Custom sizes available
- Pricing on demand

DES-03619

L 60.125" | W 24" | H 80.35"

Email for pricing and lead times: sales@artitalia.com

**Sterilcoat: Germicidal Powder Coating** available by request. Additional costs may apply.