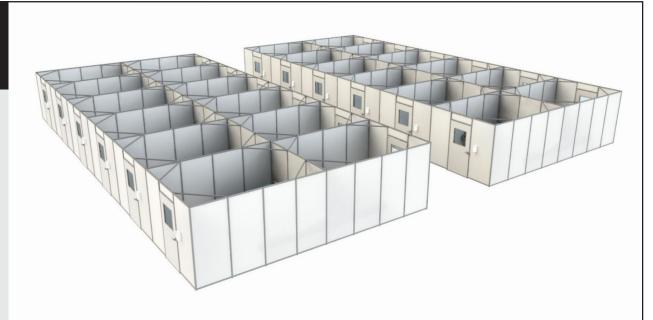

## **TEMPORARY MODULAR ROOMS**

Modular wall system allows for temporary rooms to be erected during room shortages.

## TEMPORARY MODULAR ROOM

The Aura Wall System from Artitalia Group was originally designed as a flexible and modular wall system that could be prefabricated and easily erected in-store to create rooms large enough to hold stock and/or can be scaled down to as small as an additional fitting room.

With the current strain of Coronavirus, this system can be used to house various items or equipment, and can be placed within the "social distancing" guidelines. This system allows for quick installation with limited installers.