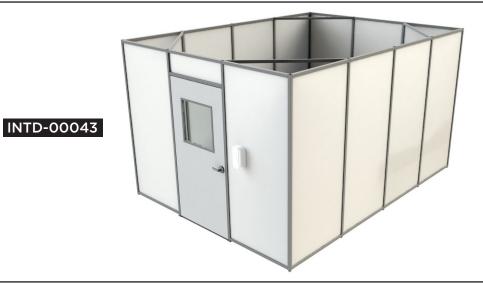

## **PRODUCT SPECIFICATIONS:**

- Material: Metal
- Finish: Powder coated metal
- Fully customizable wall configurations
- Easy to assemble and install
- Custom sizes available
- Furniture and medical carts available
- Pricing on demand

INTD-00043 overall height of 94"

Email for pricing and lead times: sales@artitalia.com

Sterilcoat: Germicidal Powder Coating available by request. Additional costs may apply.