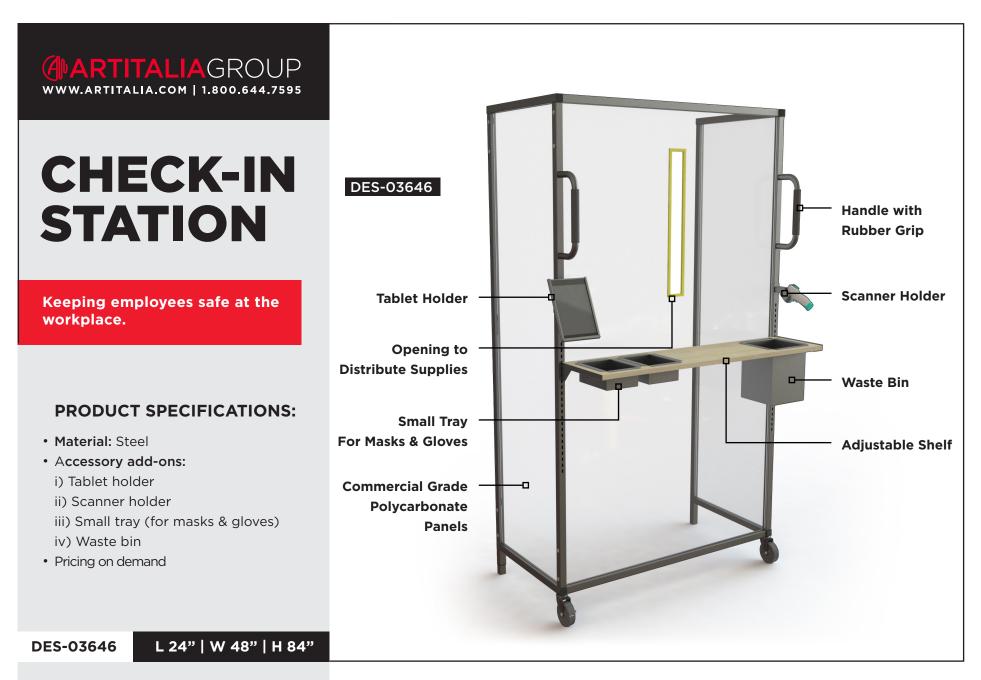

# CHECK-IN STATION

Keeping employees safe at the workplace.

#### **PRODUCT SPECIFICATIONS:**

- Material: Steel
- Accessory add-ons:
  - i) Tablet holder
- ii) Scanner holder
- iii) Small tray (for masks & gloves)
- iv) Waste bin
- Pricing on demand

## DES-03646 L 24" | W 48" | H 84"

Email for pricing and lead times: sales@artitalia.com

**Sterilcoat: Germicidal Powder Coating** available by request. Additional costs may apply.

Email for pricing and lead times: sales@artitalia.com

# **CHECK-IN STATION**

**Artitalia Group's** Check-In Station helps employers and employees safely get ready for work. Equipped with a tablet and scanner holder, this check-in station makes entering the workplace premise a lot safer and efficient. The adjustable shelf accommodates different standing heights, is equipped with a waste bin and comes complete with trays to organize items such as masks and gloves.

With custom commercial Lexan polycarbonate panels, rubber grip handles, and heavy-duty casters, users can comfortably move the Check-In Station into any area to abide by health and safety check-in guidelines all while safely handing out supplies through a properly placed opening.