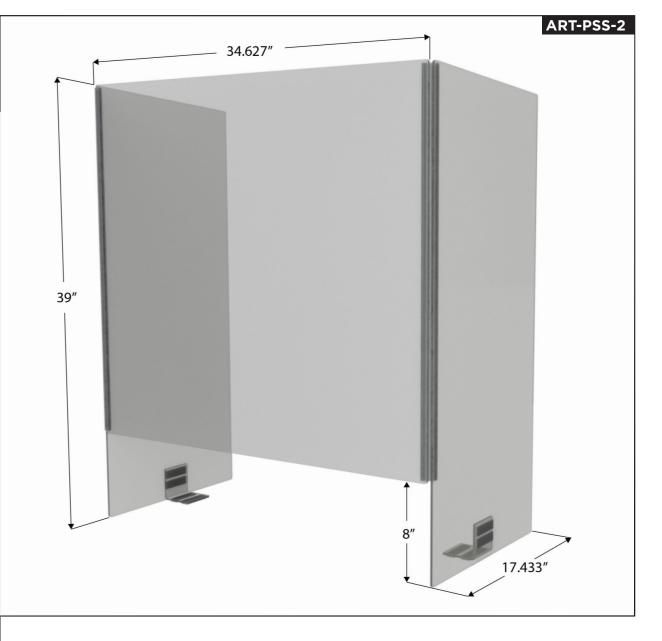

### 3 SIDED COUNTERTOP SAFETY SHIELD

Safeguard for clients and customer-facing associates.

#### **PRODUCT SPECIFICATIONS:**

- Material: Commerical grade clear polycarbonate
- Easy installation
- Included with product: Velcro and double-sided tape to allow for a semi-permanent installation
- Custom sizes available
- Pricing on demand

**ART-PSS-2** 

W 35" | D 17" | H 39"

Email for pricing and lead times: sales@artitalia.com

**3 Sided Countertop Safety Shield:** The countertop top safety shield can be installed at the point of sale to help mitigate the spread of germs, protecting your clients and in turn your store associates.