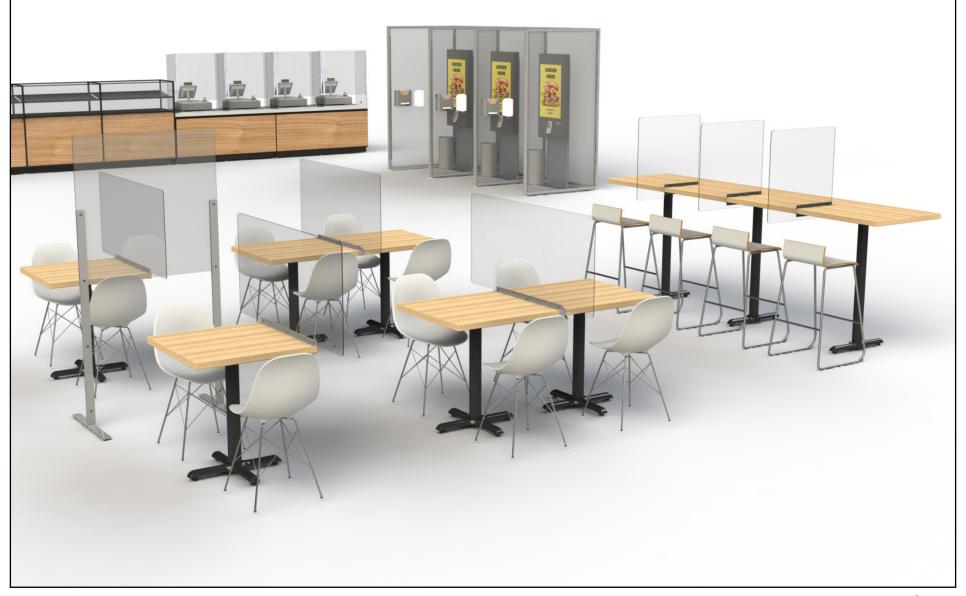

# HYGIENE SHIELDS FOR RESTAURANTS

## **HYGIENE SHIELDS FOR RESTAURANTS**

**Artitalia Group** has designed and manufactured ideal restaurant solutions that not only provide the health and safety measures to help eliminate the spread of germs but a series of different hygiene shields that are perfect for any restaurant, café, cafeteria, or food outlet.

**Shields for Restaurant Tables:** Enjoy a meal with your family and friends all while keeping a safe distance from others with these customizable transparent partitions that are easy to install, contain germicidal plastic, powder coated steel, and can be used in a variety of locations.

**Inline Divider Partition:** The Inline Divider Partition can be installed between tables at restaurants, food courts, office spaces, and common areas. Made from clear Lexan and powder coated steel, this 36" x 36" shield is quick and easy to assemble and will provide the peace-of-mind you need—especially when it comes to the safety of your customers and associates.

**3 Sided Countertop Safety Shield:** The countertop top safety shield can be installed at the point of sale to help mitigate the spread of germs, protecting your clients and in turn your store associates.

**Partitions for Restaurant Kiosks:** Complete with sanitizer and wipe dispensers, and adaptable for single or double-sided kiosk variations, these partitions will help protect your customers all while they interact with your kiosk and finally put an end to their food cravings.