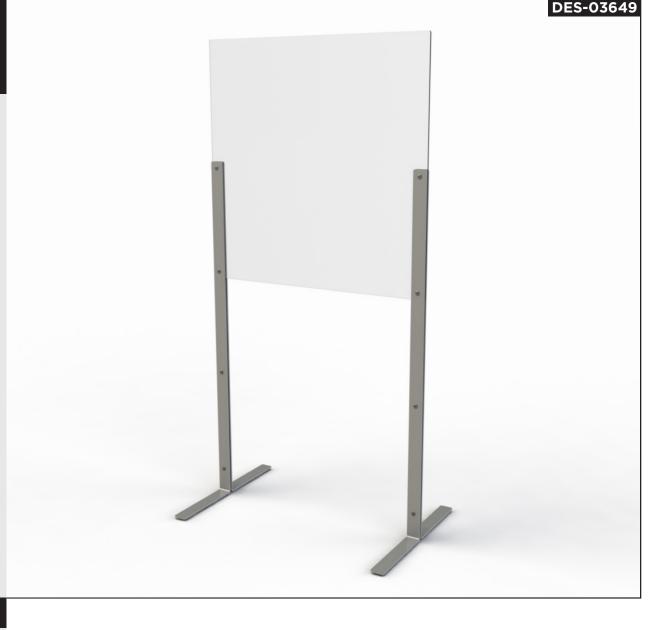

## INLINE DIVIDER PARTITION

Safeguard for clients and customer-facing associates.

#### **PRODUCT SPECIFICATIONS:**

- Material: Commercial grade clear polycarbonate and powder coated steel
- 36"x36" shield
- Knockdown assembly
- Pricing on demand

**DES-03649** 

W 36" | D 24" | H 72"

Email for pricing and lead times: sales@artitalia.com

**Inline Divider Partition:** The Inline Divider Partition can be installed between tables at restaurants, food courts, office spaces, and common areas. Made from clear Lexan and powder coated steel, this 36" x 36" shield is quick and easy to assemble and will provide the peace-of-mind you need—especially when it comes to the safety of your customers and associates.