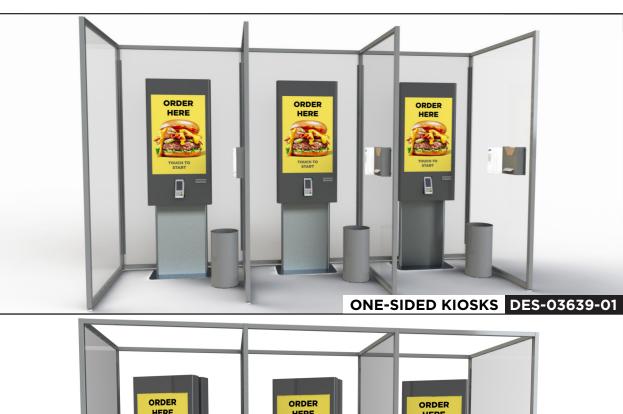

### PARTITIONS FOR RESTAURANT KIOSKS

Safeguard for clients and customer-facing associates.

### **PRODUCT SPECIFICATIONS:**

- Material: Commercial grade clear polycarbonate and powder coated steel
- Adaptable for single or double sided kiosk variations
- Sanitizer and wipe dispensers
- Custom sizing available
- Pricing on demand

**DES-03639** Sections: 48" x 48"

Email for pricing and lead times: sales@artitalia.com

**<u>Sterilcoat: Germicidal Powder Coating</u>** available by request. Additional costs may apply.

**Partitions for Restaurant Kiosks:** Complete with sanitizer and wipe dispensers, and adaptable for single or double-sided kiosk variations, these partitions will help protect your customers all while they interact with your kiosk and finally put an end to their food cravings.