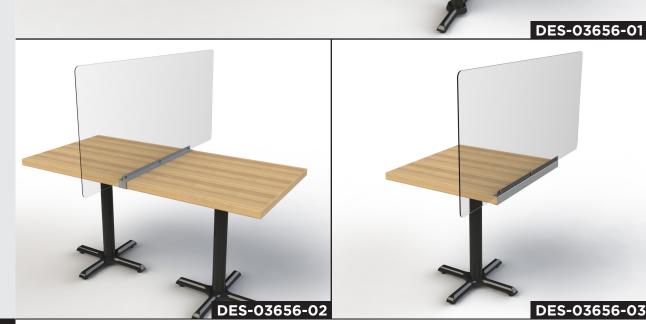

### SHIELDS FOR RESTAURANT TABLES

Safeguard for clients and customer-facing associates.

#### **PRODUCT SPECIFICATIONS:**

- Material: Commercial grade clear polycarbonate and powder coated steel
- Clamps to existing tables
- Does not damage surfaces
- Custom sizing available
- Pricing on demand

**DES-03656** 

STD HEIGHT: 24"

Email for pricing and lead times: sales@artitalia.com

Sterilcoat: Germicidal Powder Coating available by request. Additional costs may apply.

**Shields for Restaurant Tables:** Enjoy a meal with your family and friends all while keeping a safe distance from others with these customizable transparent partitions that are easy to install, contain germicidal plastic, powder coated steel, and can be used in a variety of locations.