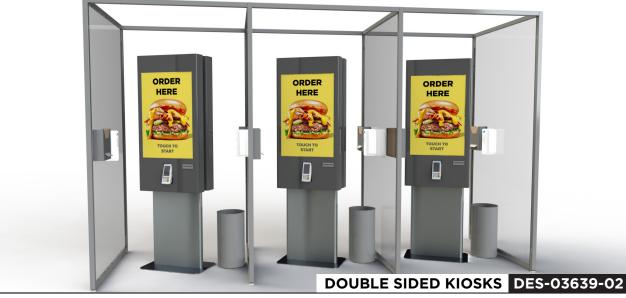

### PARTITIONS FOR RESTAURANT KIOSKS

Safeguard for clients and customer-facing associates.

### **PRODUCT SPECIFICATIONS:**

- Material: Commercial grade clear polycarbonate and powder coated steel
- Adaptable for single or double sided kiosk variations
- Sanitizer and wipe dispensers
- Custom sizing available
- Pricing on demand

**DES-03639** Sections: 48" x 48"

Email for pricing and lead times: sales@artitalia.com

**<u>Sterilcoat: Germicidal Powder Coating</u>** available by request. Additional costs may apply.

**Partitions for Restaurant Kiosks:** Complete with sanitizer and wipe dispensers, and adaptable for single or double-sided kiosk variations, these partitions will help protect your customers all while they interact with your kiosk and finally put an end to their food cravings.