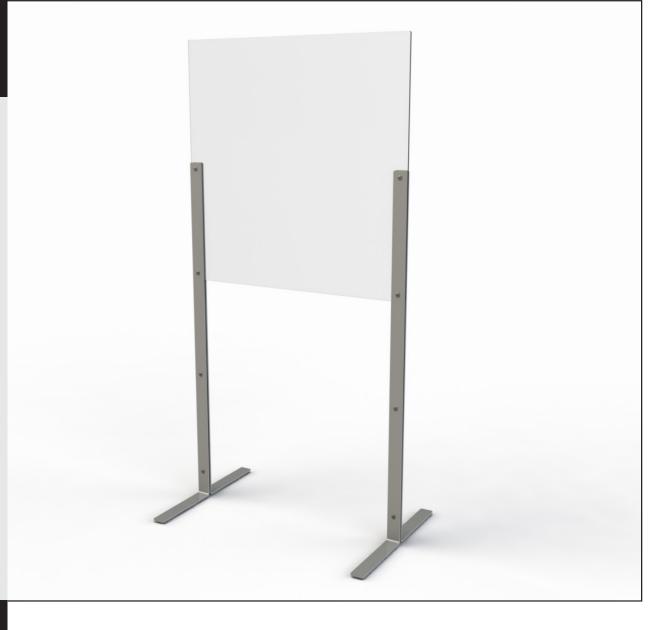

## INLINE DIVIDER PARTITION

Create partitions between tables with protective safety shields.

## **PRODUCT SPECIFICATIONS:**

- Material: Clear Lexan and powder coated steel
- 36"x36" shield
- Knockdown assembly
- Pricing on demand

**DES-03649** 

W 36" | D 24" | H 72"

Email for pricing and lead times: sales@artitalia.com

## INLINE DIVIDER PARTITION

With the lockdown restrictions slowly beginning to ease, many of us will begin to return to our places of work. We will begin to frequent places we so sorely missed like restaurants, cafes, etc. Seems like during these trying times, these experiences have been few and far between—until now! Artitalia Group has designed the Inline Divider Parition which can be installed between tables at restaurants and food courts, office spaces, and common areas to allow your patrons and associates to comply with health and safety guidelines.

Made from clear Lexan and powder coated steel, this 36" x 36" shield is quick and easy to assemble and will provide the much needed peace-of-mind you need especially when it comes to the safety of your customers and associates.