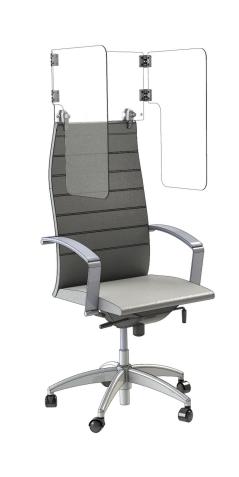

### **MARTITALIA**GROUP WWW.ARTITALIA.COM | 1.800.644.7595

**FOLDABLE U-SHAPE** SHIELD FOR **OFFICE CHAIRS** 

#### **U-SHAPE SHIELD FOR OFFICE CHAIRS**

Safeguard for clients and customers on place systems.

#### **PRODUCT SPECIFICATIONS:**

- Material: Custom commercial grade lexan polycarbonate
- Finish: Clear
- Tools required to install
- Pricing on demand

FOLDABLE U-SHAPE DES-03669-01

U-SHAPE DES-03669-02