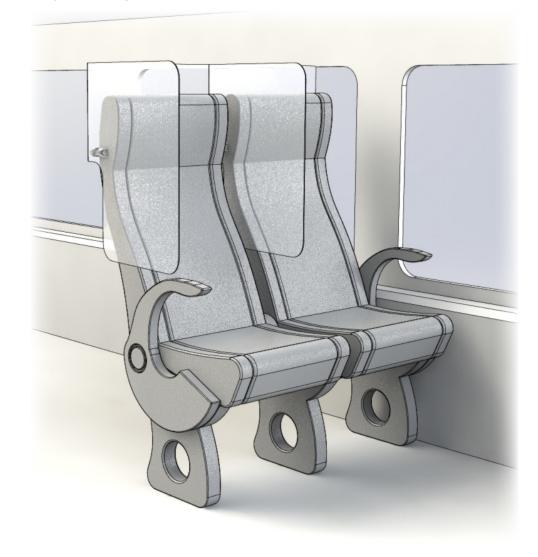

## **PROTECTIVE HYGIENE SHIELDS FOR CHAIRS & SEATS**

Safeguard for clients and customers on place systems.

#### **PRODUCT SPECIFICATIONS:**

- Material: Custom commercial grade lexan polycarbonate
- Finish: Clear
- Tools required to install
- Pricing on demand

DES-03669 L 19.5" | W 24" | H 23.75"

#### L-SHAPE SHIELD FOR TRAIN

L-SHAPE DES-03669-03