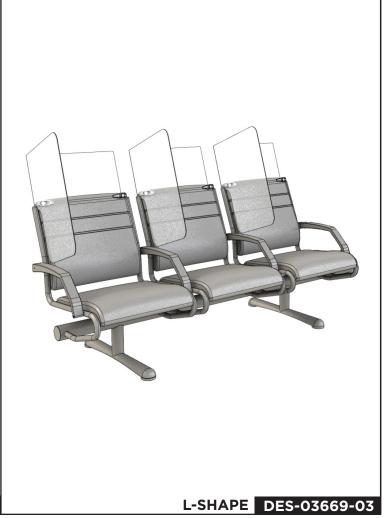

#### L-SHAPE SHIELD FOR INLINE **SEATING ON PUBLIC AREAS"**

#### **PRODUCT SPECIFICATIONS:**

- Material: Custom commercial grade lexan polycarbonate
- Finish: Clear
- Tools required to install
- Pricing on demand

DES-03669 L 19.5" | W 24" | H 23.75"

L-SHAPE DES-03669-03