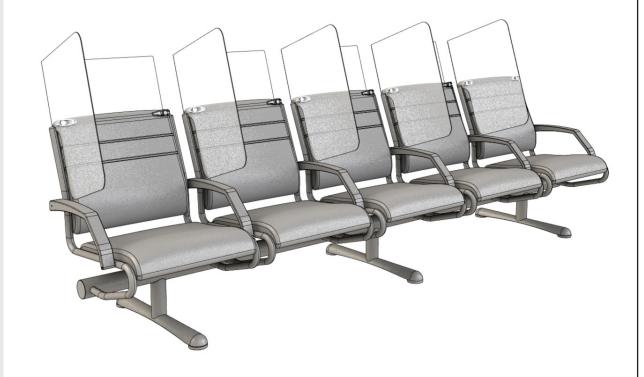

#### L-SHAPE SHIELD FOR INLINE **SEATING ON PUBLIC AREAS"**

## **PROTECTIVE** HYGIENE **SHIELDS FOR CHAIRS & SEATS**

Safeguard for clients and customers on place systems.

#### **PRODUCT SPECIFICATIONS:**

- Material: Custom commercial grade lexan polycarbonate
- Finish: Clear
- Tools required to install
- Pricing on demand

DES-03669 L 19.5" | W 24" | H 23.75"

L-SHAPE DES-03669-03