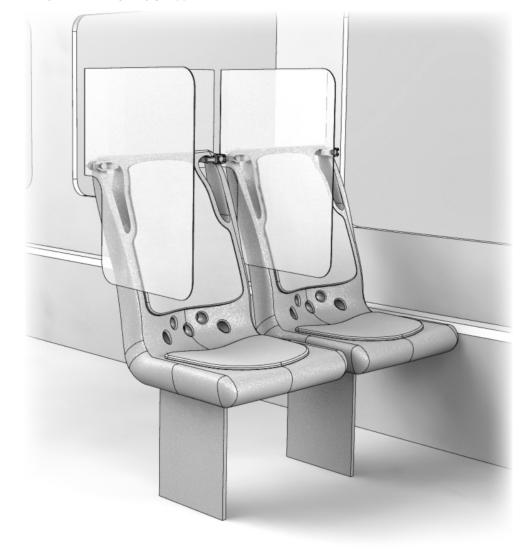

## **PROTECTIVE HYGIENE SHIELDS FOR CHAIRS & SEATS**

Safeguard for clients and customers on place systems.

#### **PRODUCT SPECIFICATIONS:**

- Material: Custom commercial grade lexan polycarbonate
- Finish: Clear
- Tools required to install
- Pricing on demand

DES-03669 L 19.5" | W 24" | H 23.75"

#### L-SHAPE SHIELD FOR TRAIN

L-SHAPE DES-03669-03