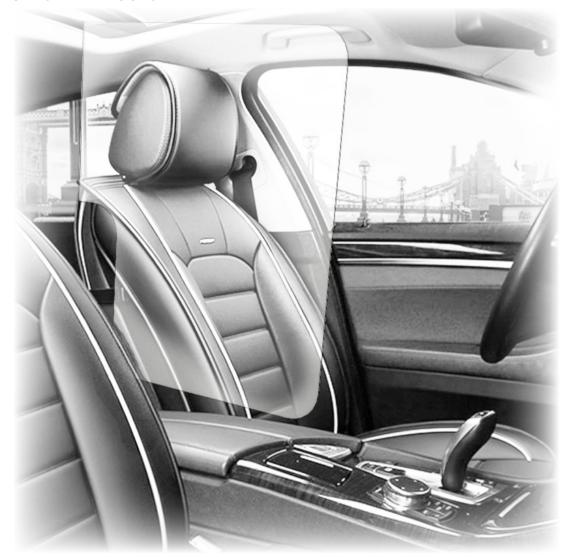

## **PROTECTIVE HYGIENE SHIELDS FOR CHAIRS & SEATS**

Safeguard for clients and customers on place systems.

#### **PRODUCT SPECIFICATIONS:**

- Material: Custom commercial grade lexan polycarbonate
- Finish: Clear
- Tools required to install
- Pricing on demand

DES-03669 L 19.5" | W 24" | H 23.75"

L-SHAPE SHIELD FOR **CARS AND TRUCKS** 

L-SHAPE DES-03669-03