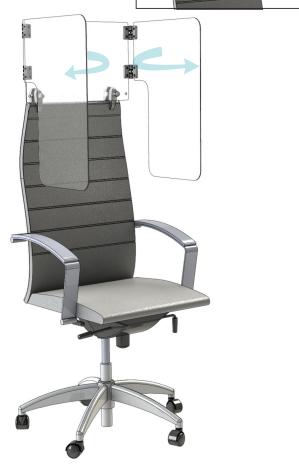

#### **U-SHAPE SHIELD FOR OFFICE CHAIRS**

Safeguard for clients and customers on place systems.

#### **PRODUCT SPECIFICATIONS:**

- Material: Custom commercial grade lexan polycarbonate
- Finish: Clear
- Tools required to install
- Pricing on demand

FOLDABLE U-SHAPE DES-03669-01

U-SHAPE DES-03669-02

DES-03669 L 19.5" | W 24" | H 23.75"