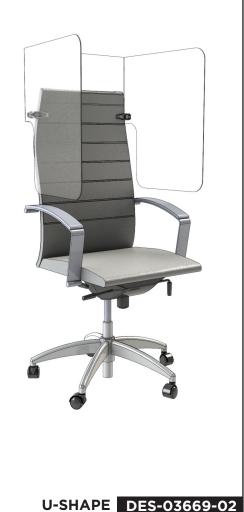

#### **U-SHAPE SHIELD FOR OFFICE CHAIRS**

Safeguard for clients and customers on place systems.

#### **PRODUCT SPECIFICATIONS:**

- Material: Custom commercial grade lexan polycarbonate
- Finish: Clear
- Tools required to install
- Pricing on demand

FOLDABLE U-SHAPE DES-03669-01

U-SHAPE DES-03669-02