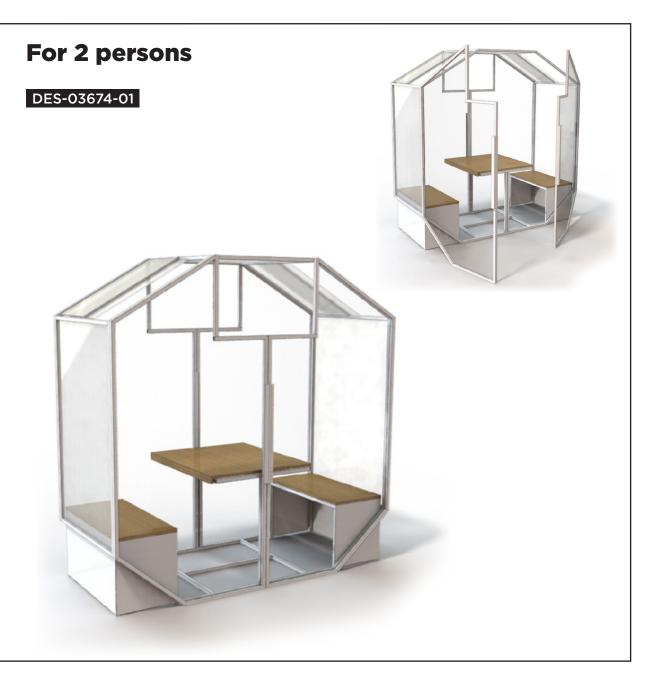

Safely enjoy your dining experience.

#### **PRODUCT SPECIFICATIONS:**

• Material: Steel & composite wood

• Capacity: 2 persons

• Pricing on demand

DES-03674-01 L 82" | W 38" | H 84"

Email for pricing and lead times: sales@artitalia.com

<u>Sterilcoat: Germicidal Powder Coating</u> available by request. Additional costs may apply.