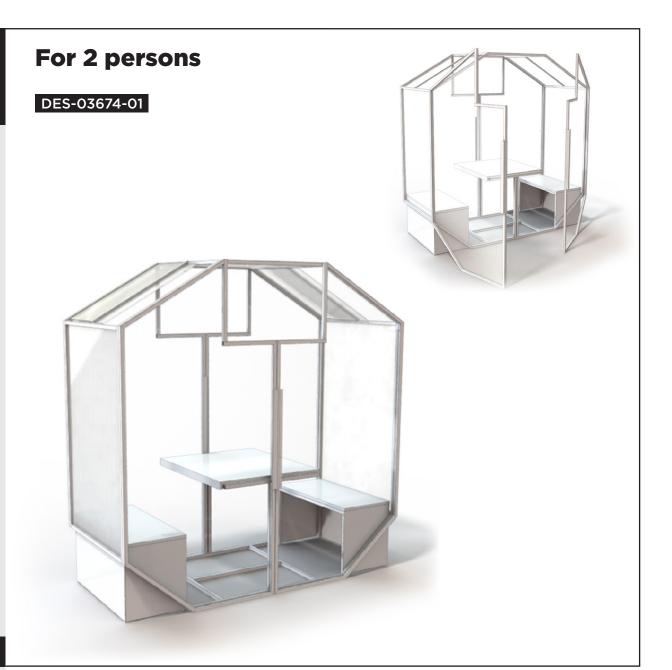

Safely enjoy your dining experience.

#### **PRODUCT SPECIFICATIONS:**

• Material: Steel

• Capacity: 2 persons

• Pricing on demand

DES-03674-01

L 82" | W 38" | H 84"

Email for pricing and lead times: sales@artitalia.com

Sterilcoat: Germicidal Powder Coating available by request. Additional costs may apply.