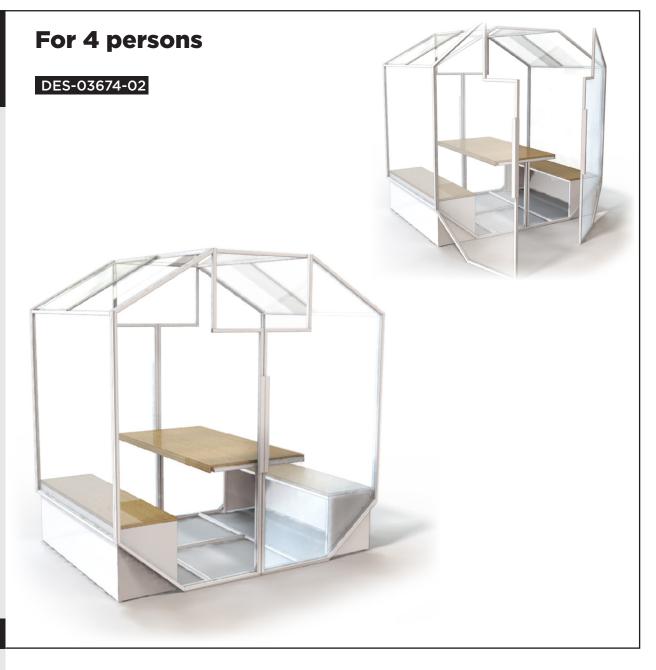

Safely enjoy your dining experience.

#### **PRODUCT SPECIFICATIONS:**

• Material: Steel & composite wood

• Capacity: 4 persons

Pricing on demand

DES-03674-02 L 82" | W 62" | H 84"

Email for pricing and lead times: sales@artitalia.com

**Sterilcoat: Germicidal Powder Coating** available by request. Additional costs may apply.