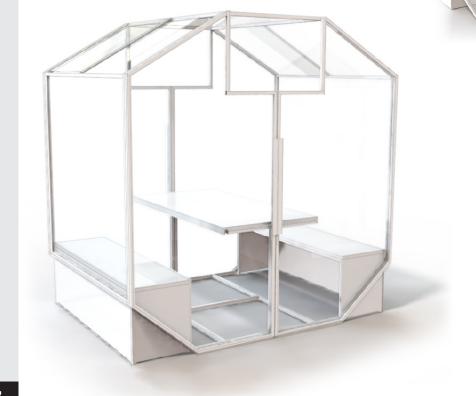

Safely enjoy your dining experience.

#### **PRODUCT SPECIFICATIONS:**

• Material: Steel

• Capacity: 4 persons

• Pricing on demand

DES-03674-02

L 82" | W 62" | H 84"

Email for pricing and lead times: sales@artitalia.com

<u>Sterilcoat: Germicidal Powder Coating</u> available by request. Additional costs may apply.