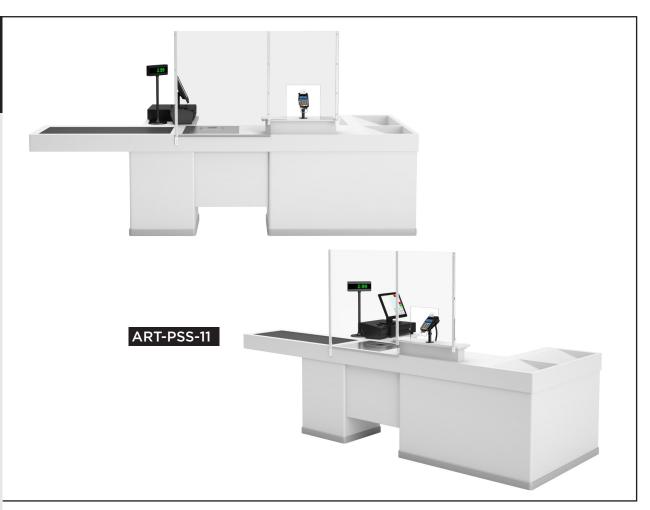

Safeguard for clients and customer-facing associates for grocery checkout counters.

#### **PRODUCT SPECIFICATIONS:**

- Material: Custom commercial grade acrylic
- C.R.S with powder coated finish
- Finish: Clear
- Tools required to install Hardware kit supplied
- Custom sizes available
- · Pricing on demand

ART-PSS-11 L 55.5" | W 7" | H 42"