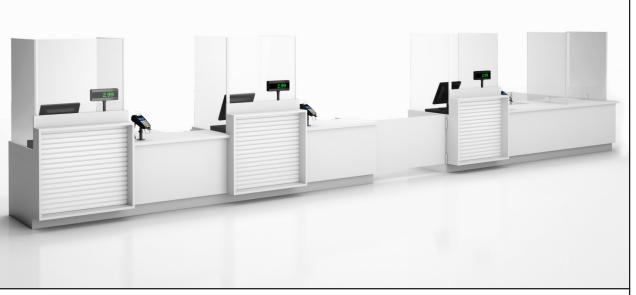

Safeguard for clients and customer-facing associates for grocery checkout counters.

#### **PRODUCT SPECIFICATIONS:**

- Material: Custom commercial grade acrylic
- C.R.S with powder coated finish
- Finish: Clear
- Tools required to install Hardware kit supplied
- Custom sizes available
- · Pricing on demand

ART-PSS-11 L 55.5" | W 7" | H 42"