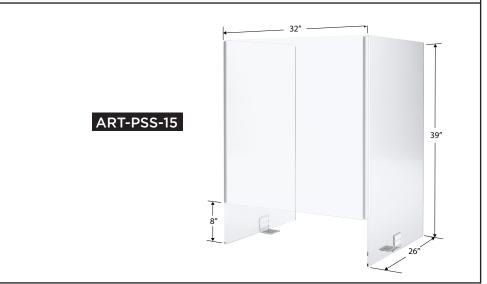

uired to install Hardware kit supplied
- Custom sizes available
- Pricing on demand

ART-PSS-13 L 45" | W 7" | H 36"





Safeguard for clients and customer-facing associates for checkout counters.

#### **PRODUCT SPECIFICATIONS:**

- Material: Custom commercial grade acrylic
- C.R.S with powder coated finish
- Finish: Clear
- Tools required to install Hardware kit supplied
- Custom sizes available
- Pricing on demand

ART-PSS-14 L 32" | W 26" | H 39"







Safeguard for clients and customer-facing associates for checkout counters.

#### **PRODUCT SPECIFICATIONS:**

- Material: Custom commercial grade acrylic
- C.R.S with powder coated finish
- Finish: Clear
- Tools required to install Hardware kit supplied
- Custom sizes available
- Pricing on demand

ART-PSS-15 L 32" | W 26" | H 39"





# PROTECTIVE Safety Shields

These are unprecedented times and during this period of uneasiness and uncertainty, Artitalia Group is dedicated to do its part to protect our clients and the community at large.

Amidst shortages of protective gear we are diverting our manufacturing capabilities to meet some of these needs. We understand your concerns at the retail level to protect your associates and your clients.

With this in mind, Artitalia has designed and will commence immediate production of custom Protective Safety Shields that can be installed at the POS to help protect your associates and in turn your clients. These safety shields are being developed for some of the most essential retail outlets required at this time such as pharmacies, grocery stores, convenience stores and bankin