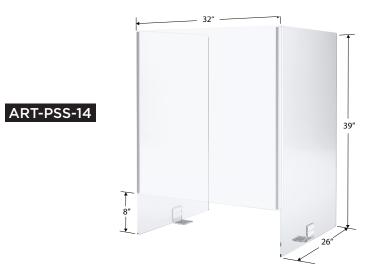

ART-PSS-14 L 32" | W 26" | H 39"

Safeguard for clients and customer-facing associates for checkout counters.