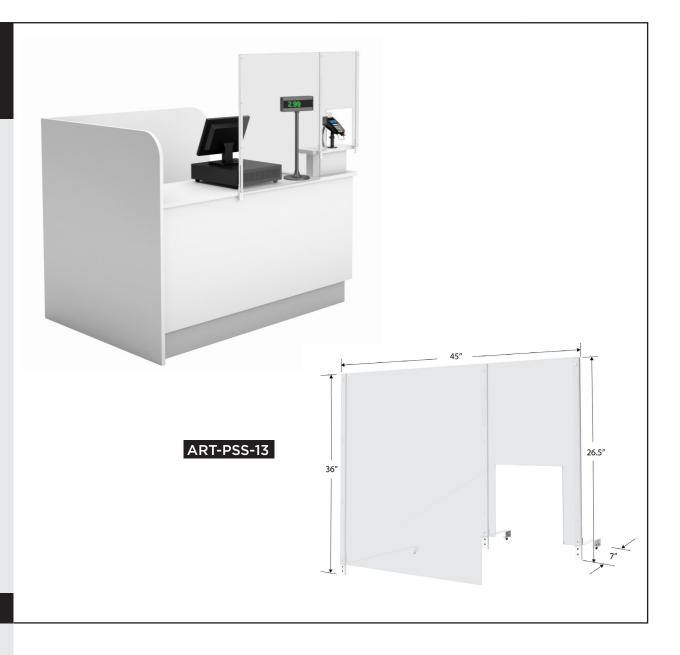

#### **PRODUCT SPECIFICATIONS:**

- Material: Custom commercial grade acrylic
- C.R.S with powder coated finish
- Finish: Clear
- Tools required to install Hardware kit supplied
- Custom sizes available
- Pricing on demand

ART-PSS-13 L 45" | W 7" | H 36"

Safeguard for clients and customer-facing associates for checkout counters.