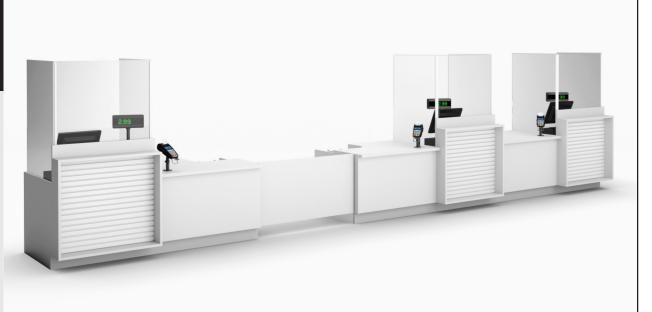

ART-PSS-12 L 45" | W 7" | H 36"

Safeguard for clients and customer-facing associates for checkout counters.

#### **PRODUCT SPECIFICATIONS:**

- Material: Custom commercial grade acrylic
- C.R.S with powder coated finish
- Finish: Clear
- Tools required to install Hardware kit supplied
- Custom sizes available
- Pricing on demand

ART-PSS-13 L 45" | W 7" | H 36"

Safeguard for clients and customer-facing associates for checkout counters.