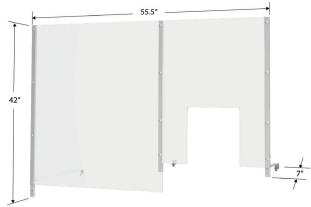

Safeguard for clients and customer-facing associates for grocery checkout counters.

#### **PRODUCT SPECIFICATIONS:**

- Material: Custom commercial grade acrylic
- C.R.S with powder coated finish
- Finish: Clear
- Tools required to install Hardware kit supplied
- Custom sizes available
- · Pricing on demand

ART-PSS-11 L 55.5" | W 7" | H 42"





# **MARTITALIA**GROUP WWW.ARTITALIA.COM | 1.800.644.7595

# PROTECTIVE SAFETY SHIELD

Safeguard for clients and customer-facing associates for checkout counters.

#### **PRODUCT SPECIFICATIONS:**

- Material: Custom commercial grade acrylic
- C.R.S with powder coated finish
- Finish: Clear
- Tools required to install Hardware kit supplied
- Custom sizes available
- Pricing on demand

ART-PSS-12 L 45" | W 7" | H 36"





Safeguard for clients and customer-facing associates for checkout counters.

#### **PRODUCT SPECIFICATIONS:**

- Material: Custom commercial grade acrylic
- C.R.S with powder coated finish
- Finish: Clear
- Tools required to install Hardware kit supplied
- Custom sizes available
- Pricing on demand

ART-PSS-13 L 45" | W 7" | H 36"





Safeguard for clients and customer-f