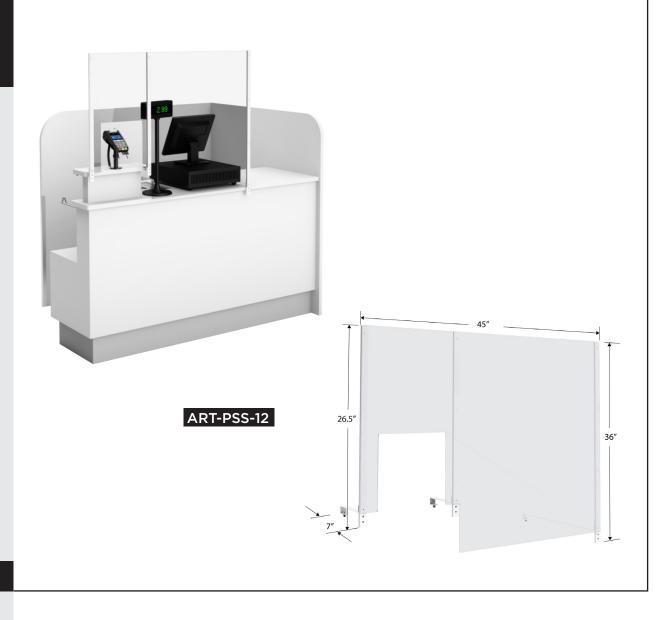

# PROTECTIVE SAFETY SHIELD

Safeguard for clients and customer-facing associates for checkout counters.

#### **PRODUCT SPECIFICATIONS:**

- Material: Custom commercial grade acrylic
- C.R.S with powder coated finish
- Finish: Clear
- Tools required to install Hardware kit supplied
- Custom sizes available
- Pricing on demand

ART-PSS-12 L 45" | W 7" | H 36"

Safeguard for clients and customer-facing associates for checkout counters.