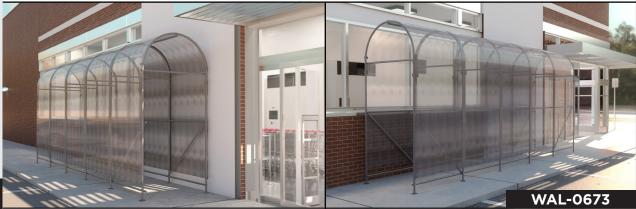

## WAL-0673

E-mail for pricing and lead times: sales@artitalia.com

L 244.31" | W 52.75" | H 111.9"

**<u>Sterilcoat: Germicidal Powder Coating</u>** available by request. Additional costs may apply.