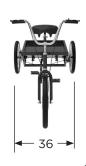

## PARCEL MANAGEMENT MADE SIMPLE!

Artitalia Group's A-Lift material handling tricycle is a sustainable solution to conventional distribution center equipment that encourages safe moving of parcels around the facility. With an integrated storage platform, a three-wheel design for stability on a durable steel frame, the A-lift has the capacity to safely move around parcels in your distribution center without the risk of adding to the ever-growing concern of GHG emissions.