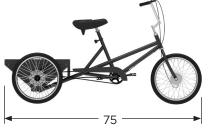

## PARCEL MANAGEMENT MADE SIMPLE!

Artitalia Group's A-Lift material handling tricycle is a sustainable solution to conventional distribution center equipment that encourages safe moving of parcels around the facility. With an integrated storage platform, a three-wheel design for stability on a durable steel frame, the A-lift has the capacity to safely move around parcels in your distribution center without the risk of adding to the ever-growing concern of GHG emissions.