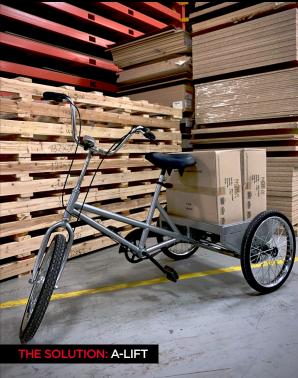

## A-LIFT INDUSTRIAL TRICYCLE

A heavy-duty industrial transporter that reduces your distribution center's GHG emissions but provides an efficient and secure way of moving parcels around your facility.

## PARCEL MANAGEMENT MADE SIMPLE!

Artitalia Group's A-Lift material handling tricycle is a sustainable solution to conventional distribution center equipment that encourages safe moving of parcels around the facility. With an integrated storage platform, a three-wheel design for stability on a durable steel frame, the A-lift has the capacity to safely move around parcels in your distribution center without the risk of adding to the ever-growing concern of GHG emissions.

## A SAFE & SUSTAINABLE SOLUTION

ART-0001 AGM-001

sales@artitalia.com | artitalia.com | 1.800.644.7595 Revision Date: 06.03.2023

CUSTOM SIZES AND DESIGNS AVAILABLE.