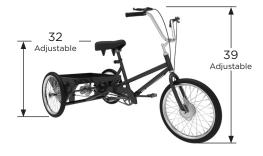

## PARCEL MANAGEMENT MADE SIMPLE!

Artitalia Group's A-Lift material handling tricycle is a sustainable solution to conventional distribution center equipment that encourages safe moving of parcels around the facility. With an integrated storage platform, a three-wheel design for stability on a durable steel frame, the A-lift has the capacity to safely move around parcels in your distribution center without the risk of adding to the ever-growing concern of GHG emissions.