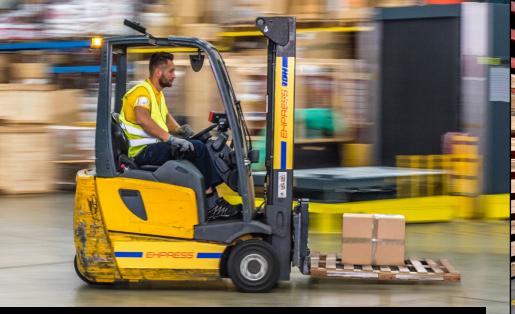

THE PROBLEM: Forklifts are a hazard in any distribution center and contribute to global warming through the emission of greenhouse gases.