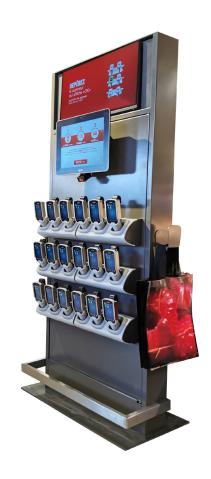

THE PROBLEM: Long line-ups and crowded stores—it's easy to grow impatient while trying to enjoy the shopping experience.



## **ALMA** SCAN & GO KIOSKS

The perfect addition—and much needed convenience—to the in-store shopping experience.

## EMBRACE THE POWER OF TECHNOLOGY FOR YOUR STORE!

Make the shopping experience simpler, faster, and more convenient for your consumers to autonomously shop-and-go with Artitalia Group's ALMA – Scan & Go Kiosks! Avoid long lineups at checkout by allowing customers to scan items and then automatically pay through an app as they leave the store.

Cut the line and save time!

CUSTOM SIZES AND DESIGNS AVAILABLE.

## VARIOUS CONFIGURATIONS AVAILABLE