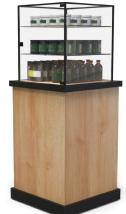

## **VARIOUS DESIGNS**

FREESTANDING INLINE SECURITY SHOWCASE ART-1485

VERTICAL PERIMETER SECURITY SHOWCASE ART-1487

FREESTANDING CORNER SECURITY SHOWCASE ART-1486

AGM-008