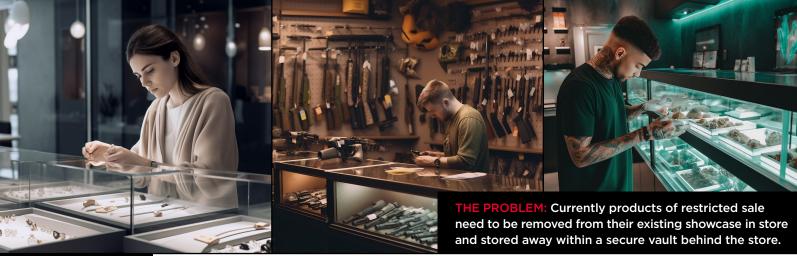

## **ALT** SMART SECURITY SOLUTIONS

A customizable smart solutions that enables retailers to turn their showcases into secure vaults. This solution is ideal for displaying and securing products such as jewelry, firearms, ammunitions, cannabis, and other products of restricted sale. With the push of a button, the glass portion of the showcase drops into a metal cabinet with doors covering the top, creating a secure vault for product to live in.