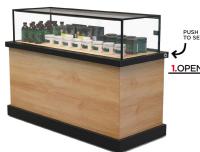

THE SOLUTION: ALT

2.CLOSING

3.CLOSED & SECURE

## **ALT** SMART SECURITY SOLUTIONS

A customizable smart solutions that enables retailers to turn their showcases into secure vaults. This solution is ideal for displaying and securing products such as jewelry, firearms, ammunitions, cannabis, and other products of restricted sale. With the push of a button, the glass portion of the showcase drops into a metal cabinet with doors covering the top, creating a secure vault for product to live in.