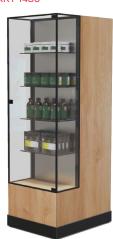

## **VARIOUS DESIGNS**

FREESTANDING INLINE SECURITY SHOWCASE ART-1485

VERTICAL PERIMETER SECURITY SHOWCASE ART-1487

FREESTANDING CORNER SECURITY SHOWCASE ART-1486

AGM-008