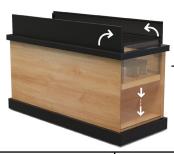

THE SOLUTION: ALT

2.CLOSING

3.CLOSED & SECURE

## **ALT** SMART SECURITY SOLUTIONS

A customizable smart solutions that enables retailers to turn their showcases into secure vaults. This solution is ideal for displaying and securing products such as jewelry, firearms, ammunitions, cannabis, and other products of restricted sale. With the push of a button, the glass portion of the showcase drops into a metal cabinet with doors covering the top, creating a secure vault for product to live in.