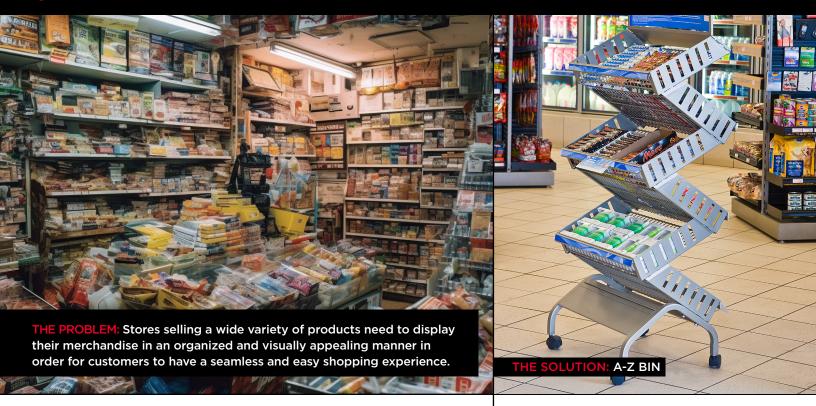

## THE MOST VERSATILE DISPLAY SYSTEM IN THE RETAIL INDUSTRY!

The A-Z Bin is a versatile merchandising display system that is designed to be produced and shipped in a knockdown fashion to help save on shipping costs and can be assembled without any tools within minutes!

## **CUSTOMIZABLE** TO FIT DIFFERENT PRODUCT SIZES

This unique display system can either be sold as an individual free standing, double sided unit, or it can be set up as in an inline system in order to create a gondola run. The design incorporates features such as snap-together connections, allowing the unit to be quickly and easily assembled by anyone without the need for tools. Overall, a modular, customizable, and tool-less merchandising display solution like this could be an excellent choice for businesses looking for a versatile and cost-effective way to display and merchandise their products.