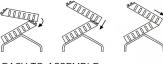

## THE MOST VERSATILE DISPLAY SYSTEM IN THE RETAIL INDUSTRY!

The A-Z Bin is a versatile merchandising display system that is designed to be produced and shipped in a knockdown fashion to help save on shipping costs and can be assembled without any tools within minutes!

## **CUSTOM SIZES & FINISHES AVAILABLE**

EASY TO ASSEMBLE. NO TOOLS NECCESSARY.

ART-1490 AGM-003