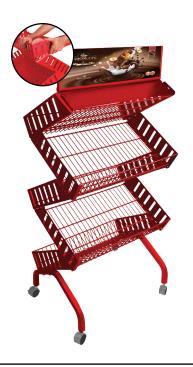

## **CUSTOMIZABLE** TO FIT DIFFERENT PRODUCT SIZES

This unique display system can either be sold as an individual free standing, double sided unit, or it can be set up as in an inline system in order to create a gondola run. The design incorporates features such as snap-together connections, allowing the unit to be quickly and easily assembled by anyone without the need for tools. Overall, a modular, customizable, and tool-less merchandising display solution like this could be an excellent choice for businesses looking for a versatile and cost-effective way to display and merchandise their products.

CUSTOM SIZES AND DESIGNS AVAILABLE.

## **CUSTOM SIZES & FINISHES AVAILABLE**

EASY TO ASSEMBLE. NO TOOLS NECCESSARY.

ART-1490 AGM-003