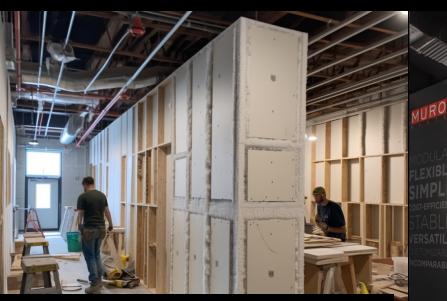

## AURA WALL SYSTEM

THE PROBLEM: With standard drywall being limiting in both shape and size, and with the rising costs associated with construction material and labour, creating wall configurations that are cost-effective and less labour intensive can be challenging.

## AURA A FULLY CUSTOMIZABLE WALL SYSTEM

A modular and customizable wall system that allows for a variety of different configurations that is visually pleasing to any environment, and more importantly—structurally sound.

## ENDLESS POSSIBILITIES BUILD IT YOUR WAY!

The AURA WALL SYSTEM® offers endless possibilities—fully customizable, cost-efficient, stable, and simple to install and can be configured and arrange to meet your changing needs. A valuable solution that delivers operational and merchandising results by cutting down costs and saving installation time since mounting this lightweight wall system is nearly effortless and can be performed quickly with limited installers. Create and define spaces such as storage and fitting rooms, merchandising wall panels, even floor fixtures with this innovative wall system. Panels can be assembled to form a wall of any shape or form and can be branded to follow your look for consistent brand messaging. The AURA WALL SYSTEM® evolves with your business! CUSTOM SIZES AVAILABLE