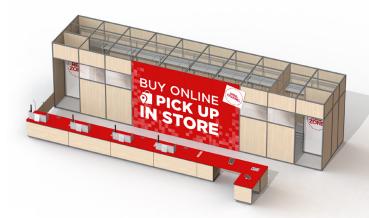

## ENDLESS POSSIBILITIES BUILD IT YOUR WAY!

The AURA WALL SYSTEM® offers endless possibilities—fully customizable, cost-efficient, stable, and simple to install and can be configured and arrange to meet your changing needs. A valuable solution that delivers operational and merchandising results by cutting down costs and saving installation time since mounting this lightweight wall system is nearly effortless and can be performed quickly with limited installers. Create and define spaces such as storage and fitting rooms, merchandising wall panels, even floor fixtures with this innovative wall system. Panels can be assembled to form a wall of any shape or form and can be branded to follow your look for consistent brand messaging. The AURA WALL SYSTEM® evolves with your business! CUSTOM SIZES AVAILABLE

STORAGE SPACE

ART-1499 AGM-012 sales@artitalia.com | artitalia.com | 1.800.644.7595 Revision Date: 26.05.2023

CUSTOM SIZES AND DESIGNS AVAILABLE.