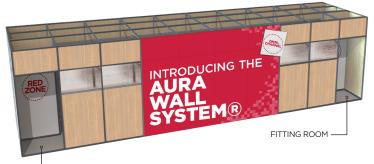

## ENDLESS POSSIBILITIES BUILD IT YOUR WAY!

The AURA WALL SYSTEM® offers endless possibilities—fully customizable, cost-efficient, stable, and simple to install and can be configured and arrange to meet your changing needs. A valuable solution that delivers operational and merchandising results by cutting down costs and saving installation time since mounting this lightweight wall system is nearly effortless and can be performed quickly with limited installers. Create and define spaces such as storage and fitting rooms, merchandising wall panels, even floor fixtures with this innovative wall system. Panels can be assembled to form a wall of any shape or form and can be branded to follow your look for consistent brand messaging. The AURA WALL SYSTEM® evolves with your business! CUSTOM SIZES AVAILABLE

STORAGE SPACE

ART-1499 AGM-012 sales@artitalia.com | artitalia.com | 1.800.644.7595 Revision Date: 26.05.2023

CUSTOM SIZES AND DESIGNS AVAILABLE.