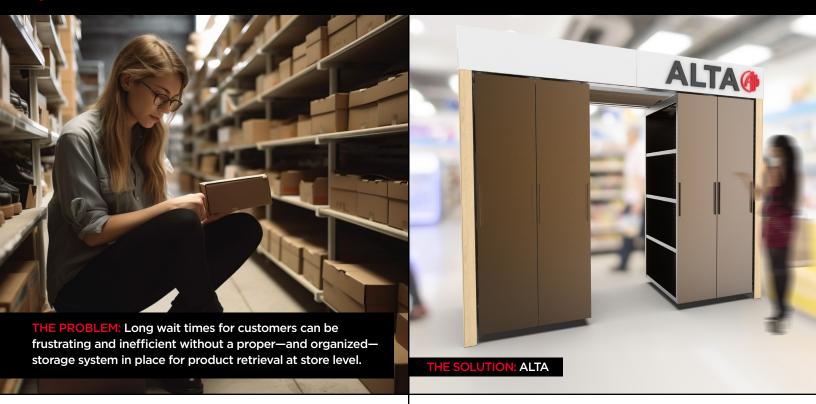

## MINIMIZE WAIT TIMES WITH AN EFFECTIVE STORAGE SYSTEM!

The ALTA Storage System is a storage solution that enables convenient retrieval of stored items while maximizing space utilization, promoting organization, and streamlining workflow and productivity. It ensures swift access to customer orders to effectively minimizing wait times in store.

## OPTIMIZE YOUR BOPIS IMPLEMENTATION WITH ALTA!

An effective product retrieval storage system is crucial for a successful BOPIS implementation within your store. ALTA is a modular storage system that provides the versatility needed in various settings to minimize clutter, all while streamlining and facilitating quick and convenient order retrieval. The flexibility of the ALTA allows you to adapt a storage system that optimizes space utilization through rolling cabinets in order to organize products accordingly. Provide a seamless experience for your customers and reduce unnecessary waiting times at the pickup counter with the addition of this innovative and flexible storage system.