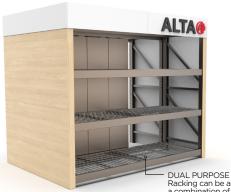

## **CUSTOM SIZES AVAILABLE**

Racking can be added onto the system to create a combination of rolling and fixed shelving

ART-1502 AGM-014