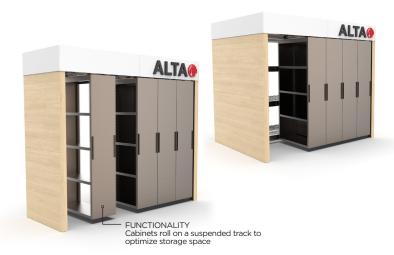

## OPTIMIZE YOUR BOPIS IMPLEMENTATION WITH ALTA!

An effective product retrieval storage system is crucial for a successful BOPIS implementation within your store. ALTA is a modular storage system that provides the versatility needed in various settings to minimize clutter, all while streamlining and facilitating quick and convenient order retrieval. The flexibility of the ALTA allows you to adapt a storage system that optimizes space utilization through rolling cabinets in order to organize products accordingly. Provide a seamless experience for your customers and reduce unnecessary waiting times at the pickup counter with the addition of this innovative and flexible storage system.