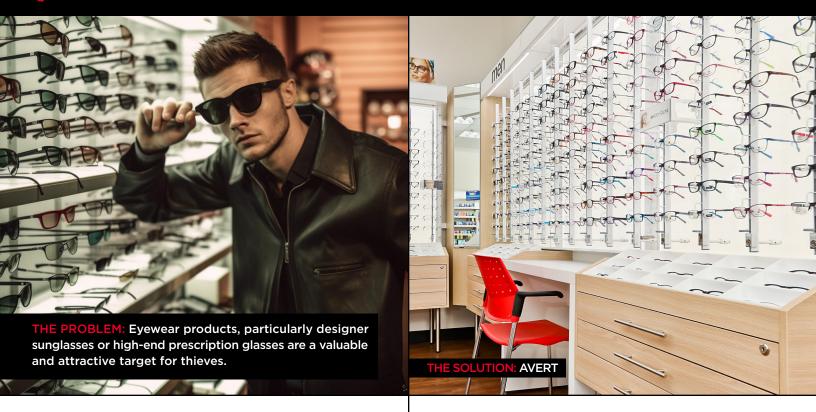

## **AVERT** SAFEGUARD YOUR EYEWEAR COLLECTION

Introducing the AVERT Lockable Eyewear Display, a solution custom designed to ensure the safety and protection of your eyewear. With its advanced security features, including lockable display rods, you can confidently safeguard your optical merchandise and prevent unauthorized access. This innovative case not only creates a secure environment but offers peace of mind and enhanced security for your eyewear.

## **ADVANCED SECURITY** WITH EFFICIENT STORAGE AND ORGANIZATION

The lockable design of the AVERT allows unauthorized access prevention, providing an added layer of security for your optical merchandise. By incorporating locking mechanisms for the display rods and drawers, you can confidently maintaining complete control over your merchandise. The display also features compartments and dividers allowing you to categorize your eyewear by brand all while storing inventory conveniently. Protect your eyewear investment and display your collection with ease with AVERT!