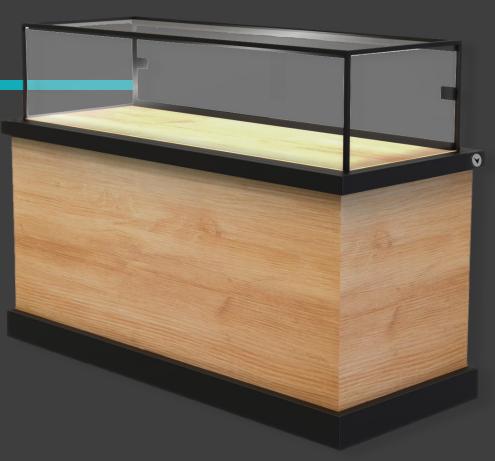

#### WHAT IS THE ALT?

A customizable smart solution that enhances security for retailers.

A customizable smart solution that enables retailers to turn their showcases into secure vaults. This solution is ideal for displaying and securing products such as:

- Jewelry
- Firearms
- Ammunition
- Cannabis
  - And other products of restricted sale

With the push of a button, the glass portion of the showcase drops into a metal cabinet with doors covering the top, creating a secure vault for product to live in.

# A.1 A.2 A.3

These modern display cases, equipped with advanced security features, offer an ideal solution for retailers selling restricted items such as jewelry, firearms, ammunition, and cannabis. These displays are made from a combination of wood composite, glass, and steel, and can be customized to seamlessly blend and fit perfectly into your retail environment.

- Contemporary design featuring wood composite cladded
  on sturdy metal
- Security feature that enables products to recess into the unit's base
- Multiple units can be linked together for various configurations
- Units are sufficiently long to neatly display multiple products for an appealing visual presentation