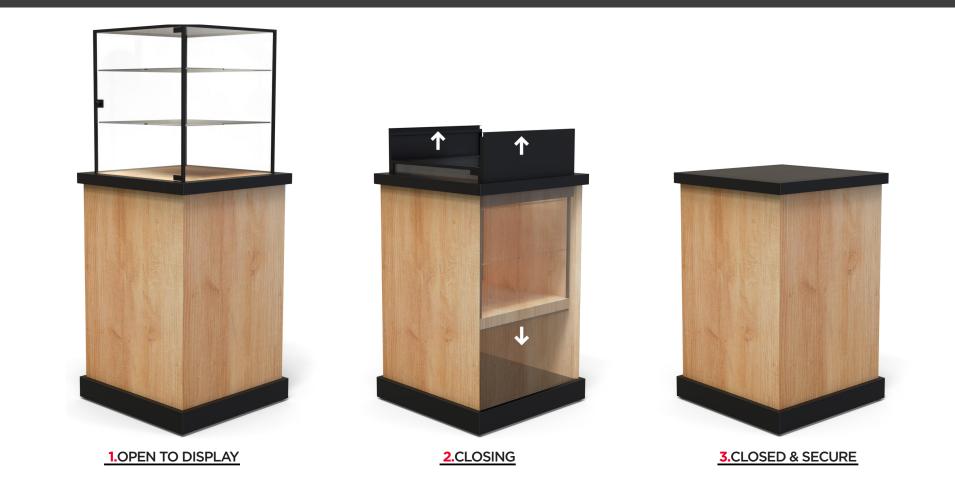

- Jewelry
- Firearms
- Ammunition
- Cannabis
  - And other products of restricted sale

With the push of a button, the glass portion of the showcase drops into a metal cabinet with doors covering the top, creating a secure vault for product to live in.

- Showcase seamlessly fits into a corner setting within the store
- Product can be displayed at eye level as an effective way to capture customers' attention
- Three-tiered display case to house a variety of different products
- A sturdy foundation to safeguard and conceal merchandise from potential theft during store closing hours

- A cutting-edge mechanism enabling the product to be discreetly tucked away at the rear of the unit
- A vertical display maximizes product visibility
- Maximizes selling space

- Jewelry, firearms, ammunition, cannabis, and other restricted-sale products can be displayed safely and securely
- A lockable glass display case designed for swift product changes
- An advanced security system that, with a simple push of a button, discreetly retracts and securely locks product displays within the unit's base or rear
- Security doors made from high quality and durable powder coated steel that are impervious to break-ins
- Customizable—add LED lights to accentuate and promote your products