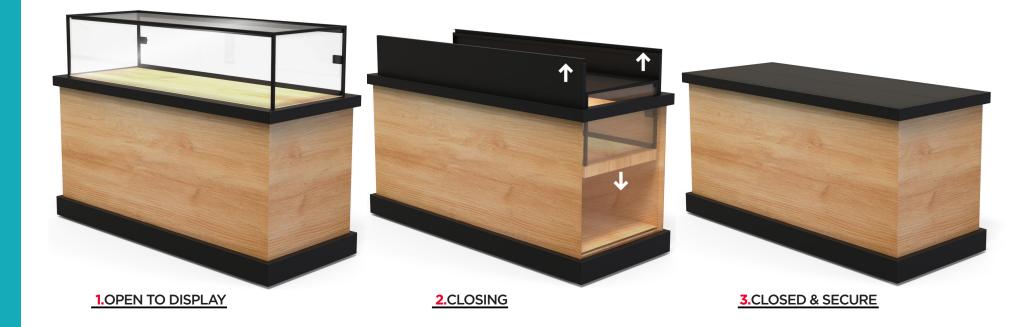

- Jewelry
- Firearms
- Ammunition
- Cannabis
  - And other products of restricted sale

With the push of a button, the glass portion of the showcase drops into a metal cabinet with doors covering the top, creating a secure vault for product to live in.

- Contemporary design featuring wood composite cladded
  on sturdy metal
- Security feature that enables products to recess into the unit's base
- Multiple units can be linked together for various configurations
- Units are sufficiently long to neatly display multiple products for an appealing visual presentation

- A cutting-edge mechanism enabling the product to be discreetly tucked away at the rear of the unit
- A vertical display maximizes product visibility
- Maximizes selling space

- Jewelry, firearms, ammunition, cannabis, and other restricted-sale products can be displayed safely and securely
- A lockable glass display case designed for swift product changes
- An advanced security system that, with a simple push of a button, discreetly retracts and securely locks product displays within the unit's base or rear
- Security doors made from high quality and durable powder coated steel that are impervious to break-ins
- Customizable—add LED lights to accentuate and promote your products