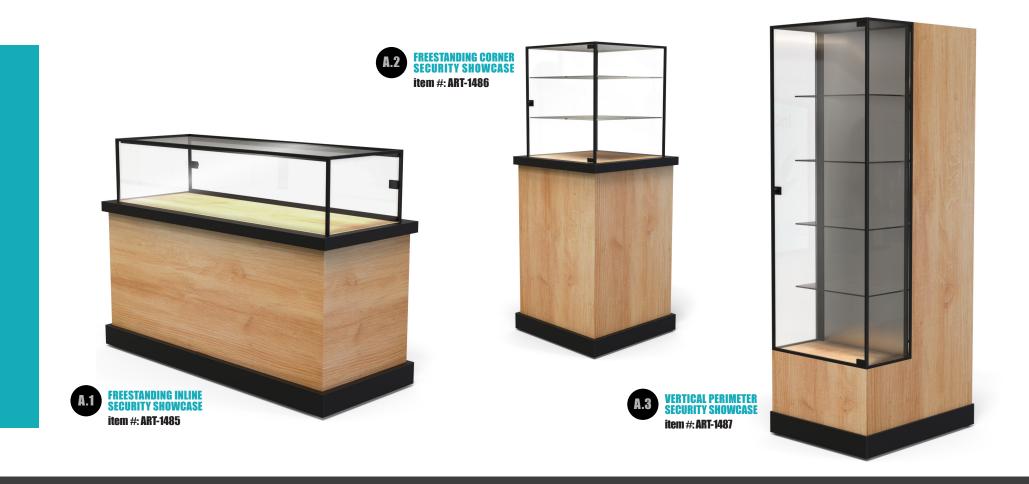

# A.1 A.2 A.3

These modern display cases, equipped with advanced security features, offer an ideal solution for retailers selling restricted items such as jewelry, firearms, ammunition, and cannabis. These displays are made from a combination of wood composite, glass, and steel, and can be customized to seamlessly blend and fit perfectly into your retail environment.

- Contemporary design featuring wood composite cladded
  on sturdy metal
- Security feature that enables products to recess into the unit's base
- Multiple units can be linked together for various configurations
- Units are sufficiently long to neatly display multiple products for an appealing visual presentation

- Showcase seamlessly fits into a corner setting within the store
- Product can be displayed at eye level as an effective way to capture customers' attention
- Three-tiered display case to house a variety of different products
- A sturdy foundation to safeguard and conceal merchandise from potential theft during store closing hours

- A cutting-edge mechanism enabling the product to be discreetly tucked away at the rear of the unit
- A vertical display maximizes product visibility
- Maximizes selling space

- Jewelry, firearms, ammunition, cannabis, and other restricted-sale products can be displayed safely and securely
- A lockable glass display case designed for swift product changes
- An advanced security system that, with a simple push of a button, discreetly retracts and securely locks product displays within the unit's base or rear
- Security doors made from high quality and durable powder coated steel that are impervious to break-ins
- Customizable—add LED lights to accentuate and promote your products