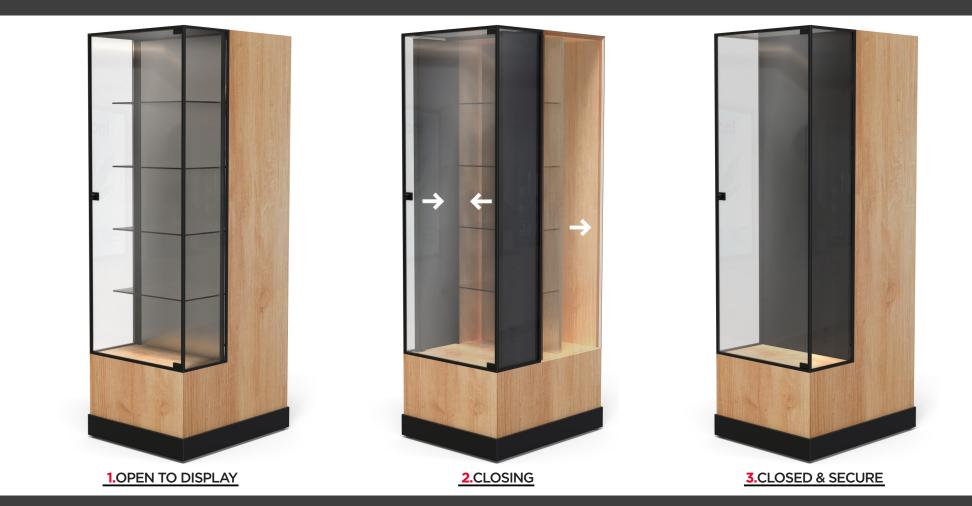

- Jewelry
- Firearms
- Ammunition
- Cannabis
  - And other products of restricted sale

With the push of a button, the glass portion of the showcase drops into a metal cabinet with doors covering the top, creating a secure vault for product to live in.

- A cutting-edge mechanism enabling the product to be discreetly tucked away at the rear of the unit
- A vertical display maximizes product visibility
- Maximizes selling space

- Jewelry, firearms, ammunition, cannabis, and other restricted-sale products can be displayed safely and securely
- A lockable glass display case designed for swift product changes
- An advanced security system that, with a simple push of a button, discreetly retracts and securely locks product displays within the unit's base or rear
- Security doors made from high quality and durable powder coated steel that are impervious to break-ins
- Customizable—add LED lights to accentuate and promote your products