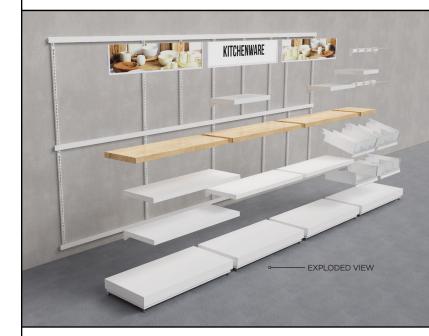

## AFINA—BREAKING FREE FROM CONSTRAINTS OF STANDARD RETAIL DISPLAYS

Introducing AFINA: Artitalia Group's versatile retail display system that is revolutionizing in-store product organization and showcasing! AFINA is a crucial element in any retail store, as it aims to connect two important aspects:

Integrate your products seamlessly and maximize sales opportunities with AFINA!

CUSTOM SIZES AND DESIGNS AVAILABLE.