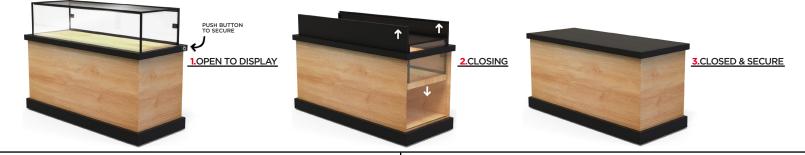

With the push of a button, the glass portion of the showcase drops into a metal cabinet with doors covering the top, creating a secure vault for product to live in.