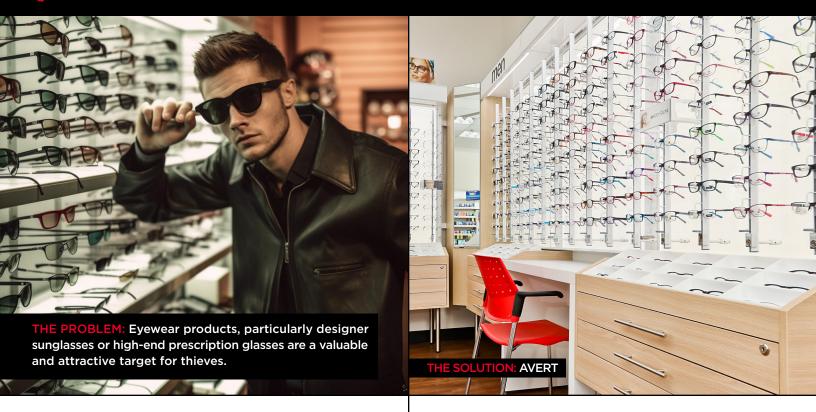

## **AVERT** SAFEGUARD YOUR EYEWEAR COLLECTION

Introducing the AVERT Lockable Eyewear Case, a custom solution designed to secure and protect your eyewear with advanced security features, including lockable display rods, that provide peace of mind and enhanced security.

## **ADVANCED SECURITY** WITH LOCKABLE DISPLAY RODS

The AVERT'S lockable design prevents unauthorized access, adding security for your eyewear.

Our innovative system is equipped with lockable display rods, ensuring that your valuable eyewear collection is not only beautifully showcased but also shielded from unwanted tampering and mishandling. Protect your eyewear investment and display your collection with ease with AVERT!