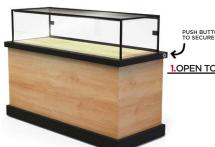

THE SOLUTION: ALT

2.CLOSING

3.CLOSED & SECURE

- Jewelrv
- Cannabis
- Firearms
- And other products of restricted sale
- Ammunition

With the push of a button, the glass portion of the showcase drops into a metal cabinet with doors covering the top, creating a secure vault for product to live in.