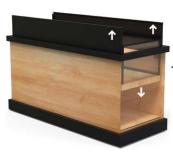

THE SOLUTION: ALT

2.CLOSING

3.CLOSED & SECURE

- Jewelrv
- Cannabis
- Firearms
- And other products of restricted sale
- Ammunition

With the push of a button, the glass portion of the showcase drops into a metal cabinet with doors covering the top, creating a secure vault for product to live in.