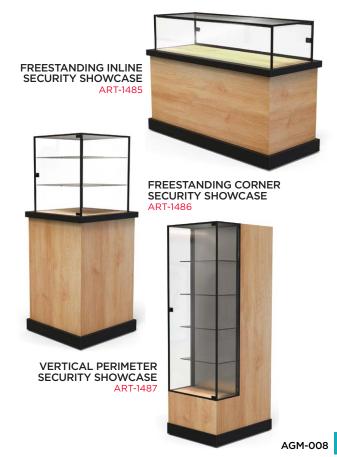

## **VARIOUS DESIGNS**

sales@artitalia.com | artitalia.com | 1.800.644.7595 US Patent No.: 7,905,560 CA: 2,593,262 | Revision Date: 12.09.2023