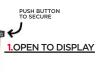

THE SOLUTION: ALT

2.CLOSING

3.CLOSED & SECURE

- Jewelrv
- Cannabis
- Firearms
- And other products of restricted sale
- Ammunition

With the push of a button, the glass portion of the showcase drops into a metal cabinet with doors covering the top, creating a secure vault for product to live in.