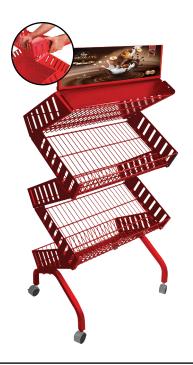

## **CUSTOMIZABLE** TO FIT DIFFERENT PRODUCT SIZES

This unique display system can either be sold as an individual free standing, double sided unit, or it can be set up as in an inline system in order to create a gondola run. The design incorporates features such as snap-together connections, allowing the unit to be quickly and easily assembled by anyone without the need for tools. Overall, a modular, customizable, and tool-less merchandising display solution like this could be an excellent choice for businesses looking for a versatile and cost-effective way to display and merchandise their products.

CUSTOM SIZES AND DESIGNS AVAILABLE.

## **CUSTOM SIZES & FINISHES AVAILABLE**

EASY TO ASSEMBLE. NO TOOLS NECCESSARY.

ART-1490 AGM-003