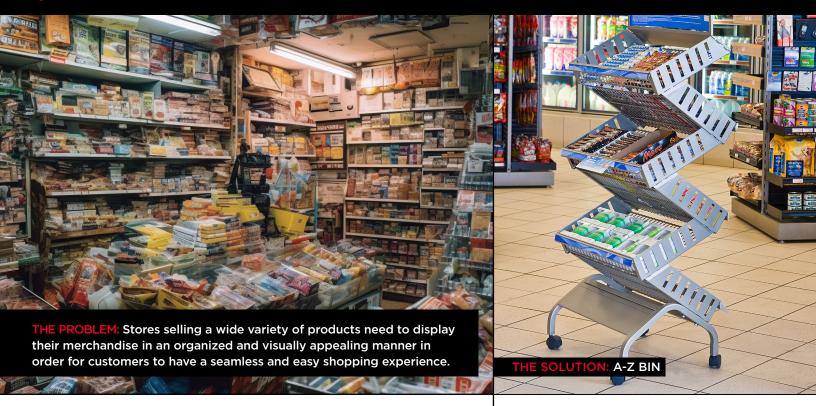

## A-Z BIN

## THE MOST VERSATILE DISPLAY SYSTEM IN THE RETAIL INDUSTRY!

The A-Z Bin is a versatile merchandising display system that is designed to be produced and shipped in a knockdown fashion to help save on shipping costs and can be assembled without any tools within minutes!

## **CUSTOMIZABLE** TO FIT DIFFERENT PRODUCT SIZES

This unique display system can either be sold as an individual free standing, double sided unit, or it can be set up as in an inline system in order to create a gondola run. The design incorporates features such as snap-together connections, allowing the unit to be quickly and easily assembled by anyone without the need for tools. Overall, a modular, customizable, and tool-less merchandising display solution like this could be an excellent choice for businesses looking for a versatile and cost-effective way to display and merchandise their products.