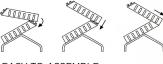

## THE MOST VERSATILE DISPLAY SYSTEM IN THE RETAIL INDUSTRY!

The A-Z Bin is a versatile merchandising display system that is designed to be produced and shipped in a knockdown fashion to help save on shipping costs and can be assembled without any tools within minutes!

## **CUSTOMIZABLE** TO FIT DIFFERENT PRODUCT SIZES

This unique display system can either be sold as an individual free standing, double sided unit, or it can be set up as in an inline system in order to create a gondola run. The design incorporates features such as snap-together connections, allowing the unit to be quickly and easily assembled by anyone without the need for tools. Overall, a modular, customizable, and tool-less merchandising display solution like this could be an excellent choice for businesses looking for a versatile and cost-effective way to display and merchandise their products.

## **CUSTOM SIZES & FINISHES AVAILABLE**

EASY TO ASSEMBLE. NO TOOLS NECCESSARY.

ART-1490 AGM-003