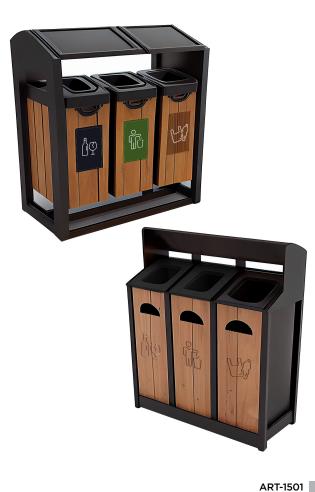

## MINIMIZE WASTE AND ENCOURAGE PROPER WASTE SORTING AND DISPOSAL

Waste and recycling trash bins play a crucial role in managing waste effectively and promoting sustainable practices. Artitalia Group regularly evaluates and reassesses waste management practices to promote proper waste sorting activities and has custom designed a waste management system with dedicated compartments for glass and plastic bottles, landfill, and paper and cardboard. With our capabilities, we are able to leverage our expertise in design and manufacturing to create custom waste management bins to inspire positive change and contribute to a more sustainable future.

#### CUSTOM SIZES AVAILABLE

ALBA

CUSTOM SIZES AND DESIGNS AVAILABLE.

sales@artitalia.com | artitalia.com | 1.800.644.7595 Revision Date: 5.06.2023

AGM-013