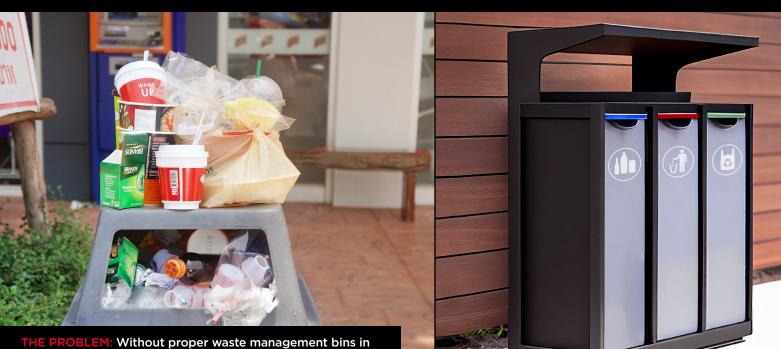

#### ALBA WASTE MANAGEMENT SORTING BINS

THE PROBLEM: Without proper waste management bins in place, several problems may arise due to waste contamination.

## ALBA PROMOTE RESPONSIBLE WASTE SORTING AND MINIMIZE ENVIRONMENTAL IMPACT!

ALBA Waste Management Sorting Bins are custom designed to improve your waste management practices all while complying with environmental regulations, facilitating the sorting of different types of waste material, and enhancing your overall sustainability practices.

## MINIMIZE WASTE AND ENCOURAGE PROPER WASTE SORTING AND DISPOSAL

Waste and recycling trash bins play a crucial role in managing waste effectively and promoting sustainable practices. Artitalia Group regularly evaluates and reassesses waste management practices to promote proper waste sorting activities and has custom designed a waste management system with dedicated compartments for glass and plastic bottles, landfill, and paper and cardboard. With our capabilities, we are able to leverage our expertise in design and manufacturing to create custom waste management bins to inspire positive change and contribute to a more sustainable future.