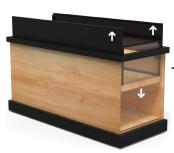

THE SOLUTION: ALT

2.CLOSING

3.CLOSED & SECURE

- Jewelry
- Cannabis
- Firearms
- And other products of restricted sale
- Ammunition

With the push of a button, the glass portion of the showcase drops into a metal cabinet with doors covering the top, creating a secure vault for product to live in.