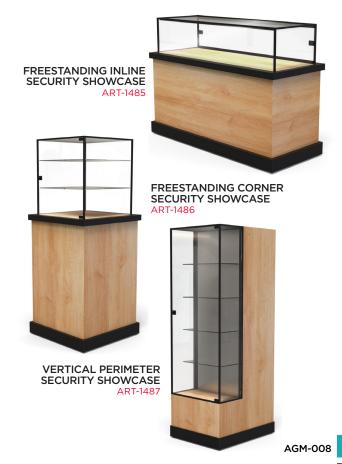

## **PROTECT** YOUR INVESTMENTS

With increasing demand comes increased risk and retailers are facing a growing concern over theft.

Artitalia Group's latest solution—the ALT—is the perfect solution to protect your investments! We have meticulously designed and manufactured three unique ALT variations to:

- Seamlessly integrate with your brand identity
- Elevate the aesthetic appeal of your retail space
- Address your security challenges

## CUSTOM SIZES AND DESIGNS AVAILABLE.