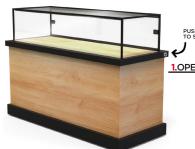

THE SOLUTION: ALT

2.CLOSING

3.CLOSED & SECURE

- Jewelry
- Cannabis
- Firearms
- And other products of restricted sale
- Ammunition

With the push of a button, the glass portion of the showcase drops into a metal cabinet with doors covering the top, creating a secure vault for product to live in.