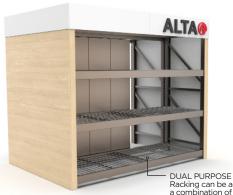

## **CUSTOM SIZES AVAILABLE**

Racking can be added onto the system to create a combination of rolling and fixed shelving

> ART-1502 AGM-014