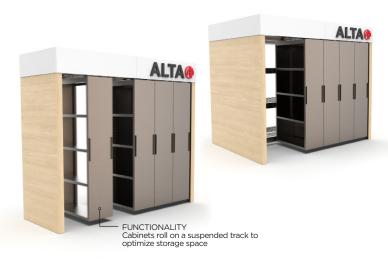

## OPTIMIZE YOUR BOPIS IMPLEMENTATION WITH ALTA!

An effective product retrieval storage system is crucial for a successful BOPIS implementation within your store. ALTA is a modular storage system that provides the versatility needed in various settings to minimize clutter, all while streamlining and facilitating quick and convenient order retrieval. The flexibility of the ALTA allows you to adapt a storage system that optimizes space utilization through rolling cabinets in order to organize products accordingly. Provide a seamless experience for your customers and reduce unnecessary waiting times at the pickup counter with the addition of this innovative and flexible storage system.