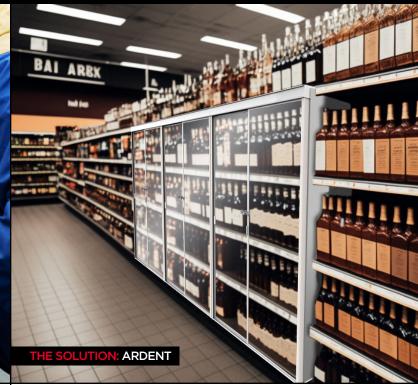

#### ARDENT SECURITY LOCK-UP CABINETS

THE PROBLEM: Theft has soared over the last 24 months and retailers are looking to reduce shoplifting and decrease attacks by thieves that target products they can steal in bulk.

# **ARDENT** SECURITY LOCK-UP CABINETS

Integrates with in-store gondola displays to secure high-risk and/or controlled access merchandise.

## REDUCE SHOPLIFTING AND DECREASE THEFT

With the increase of in-store theft, retailers are rushing to lock things up—from razors to socks to electronic equipment, and in some areas liquid detergent. Ardent is the perfect solution to safely secure multiple products against theft!