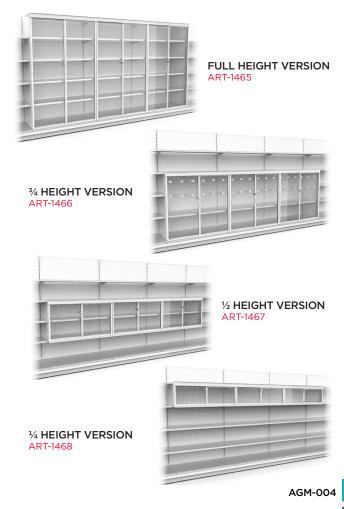

### **ARTITALIA**GROUP

#### ARDENT SECURITY LOCK-UP CABINETS



THE PROBLEM: Theft has soared over the last 24 months and retailers are looking to reduce shoplifting and decrease attacks by thieves that target products they can steal in bulk.

# **ARDENT** SECURITY LOCK-UP CABINETS

Integrates with in-store gondola displays to secure high-risk and/or controlled access merchandise.

## REDUCE SHOPLIFTING AND DECREASE THEFT

With the increase of in-store theft, retailers are rushing to lock things up—from razors to socks to electronic equipment, and in some areas liquid detergent. Ardent is the perfect solution to safely secure multiple products against theft!



### VARIOUS OPTIONS