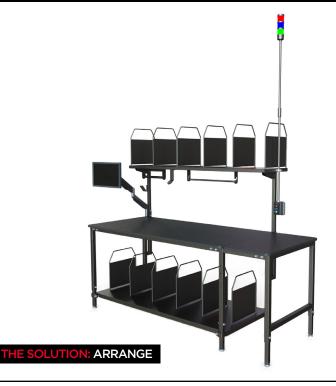

## ARRANGE PICK & PACK STATION

Time is of the essence in any distribution center. A pick and pack workstation helps improve, organize, and reduce the time it takes to prepare and pack orders!

## OPTIMIZE AND ORGANIZE YOUR PICKING & PACKING OPERATIONS WITH ARRANGE

Efficiently organize and reduce the time it takes to prepare parcels for shipping with an ergonomically designed workstation for effortless order preparation and easy order packaging. This ergonomically designed pick and pack station has everything you need at arm's reach to effectively improve productivity for fulfillment operations.