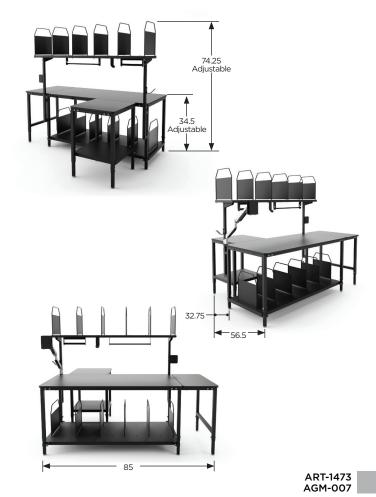

CUSTOM SIZES AND DESIGNS AVAILABLE. MATERIAL HANDLING BROCHURE

## CUSTOM SIZES AVAILABLE

sales@artitalia.com | artitalia.com | 1.800.644.7595 Revision Date: 03.13.2023