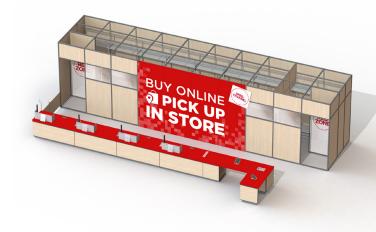

## ENDLESS POSSIBILITIES **BUILD IT YOUR WAY!**

The AURA WALL SYSTEM® offers endless possibilities—fully customizable, cost-efficient, stable, and simple to install—and can be configured and arrange to meet your changing needs. A valuable solution that delivers operational and merchandising results by cutting down costs and saving installation time since mounting this lightweight wall system is nearly effortless and can be performed quickly with limited installers. Create and define spaces such as storage and fitting rooms, merchandising wall panels, even floor fixtures with this innovative wall system. Panels can be assembled to form a wall of any shape or form and can be branded to follow your look for consistent brand messaging. The AURA WALL SYSTEM® evolves with your business!

## CUSTOM SIZES AND DESIGNS AVAILABLE.