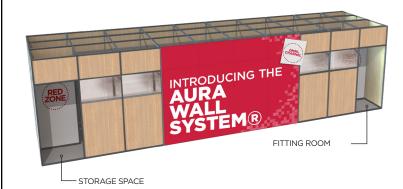

## ENDLESS POSSIBILITIES **BUILD IT YOUR WAY!**

The AURA WALL SYSTEM® offers endless possibilities—fully customizable, cost-efficient, stable, and simple to install—and can be configured and arrange to meet your changing needs. A valuable solution that delivers operational and merchandising results by cutting down costs and saving installation time since mounting this lightweight wall system is nearly effortless and can be performed quickly with limited installers. Create and define spaces such as storage and fitting rooms, merchandising wall panels, even floor fixtures with this innovative wall system. Panels can be assembled to form a wall of any shape or form and can be branded to follow your look for consistent brand messaging. The AURA WALL SYSTEM® evolves with your business!

## CUSTOM SIZES AND DESIGNS AVAILABLE.