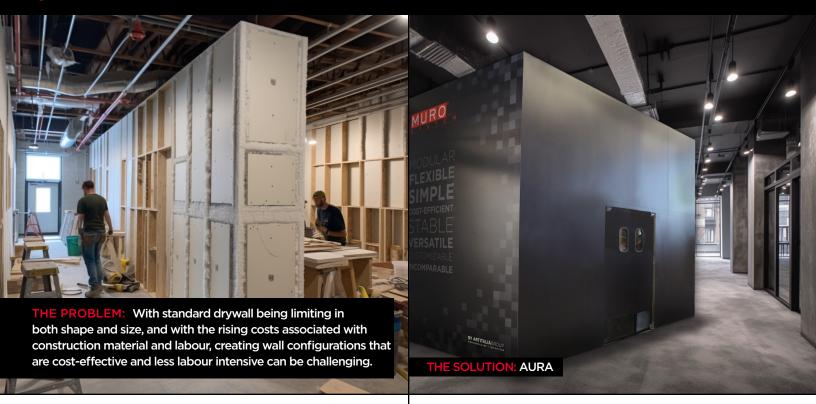

## AURA A FULLY CUSTOMIZABLE WALL SYSTEM

A modular and customizable wall system that allows for a variety of different configurations that is visually pleasing to any environment, and more importantly—structurally sound.

## ENDLESS POSSIBILITIES **BUILD IT YOUR WAY!**

The AURA WALL SYSTEM® offers endless possibilities—fully customizable, cost-efficient, stable, and simple to install—and can be configured and arrange to meet your changing needs. A valuable solution that delivers operational and merchandising results by cutting down costs and saving installation time since mounting this lightweight wall system is nearly effortless and can be performed quickly with limited installers. Create and define spaces such as storage and fitting rooms, merchandising wall panels, even floor fixtures with this innovative wall system. Panels can be assembled to form a wall of any shape or form and can be branded to follow your look for consistent brand messaging. The AURA WALL SYSTEM® evolves with your business!